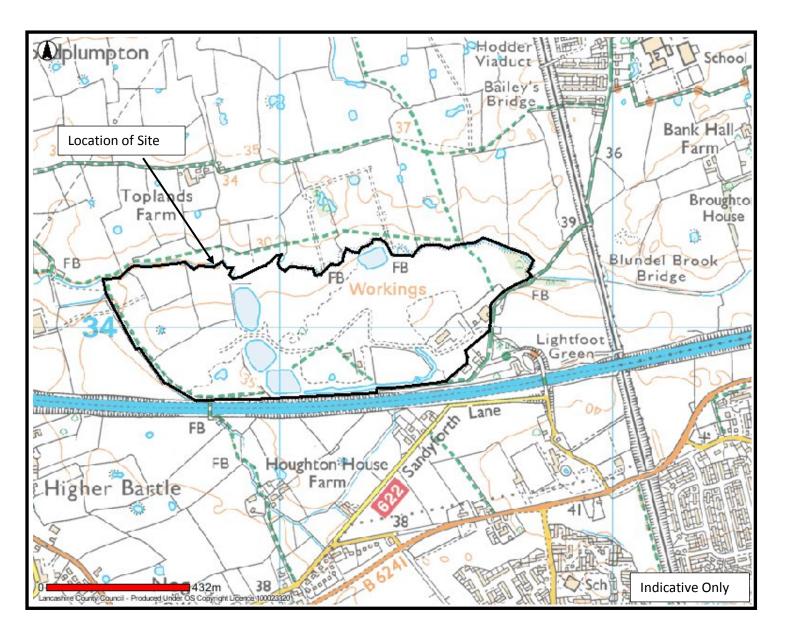

## APPLICATION LCC/2017/0019 VARIATION OF CONDITION 31 OF PERMISSION 06/07/1197 TO EXTENS THE HOURS OF WORKING TO 06.30 - 1800 MONDAY TO FRIDAY AND 08.00 - 13.00 SATURDAYS. JA JACKSON CONTRACTORS, BRADLEYS SAND PIT, LIGHTFOOT GREEN LANE, FULWOOD, PRESTON