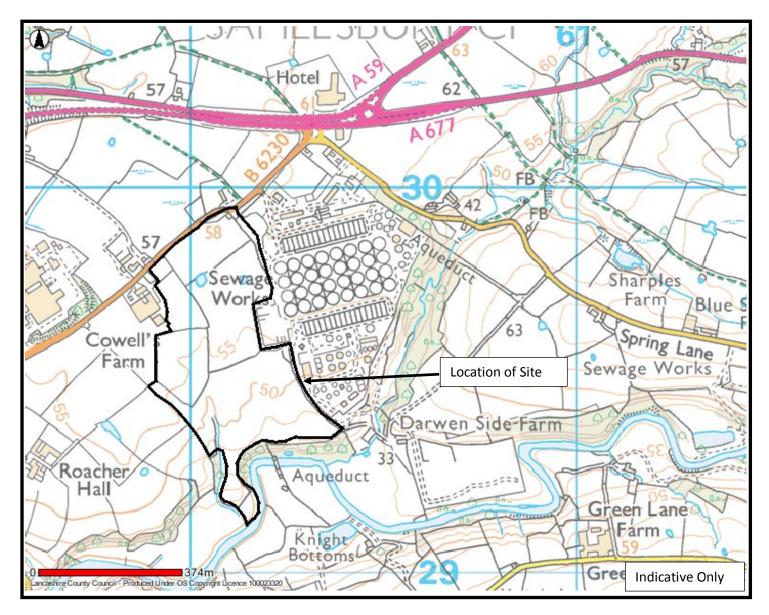

APPLICATION LCC/2017/0029 NEW PRIMARY, SECONDARY AND TERTIARY TREATMENT PLANT WITH NEW SLUDGE TREATMENT PLANT, EXTENSION OF THE WASTE WATER TREATMENT WORKS, GROUND REPROFILING WITH SURPLUS EXCAVATED MATERIAL, AND LANDSCAPING. BLACKBURN WASTE WATER TREATMENT WORKS, CUERDALE LANE, SAMLESBURY