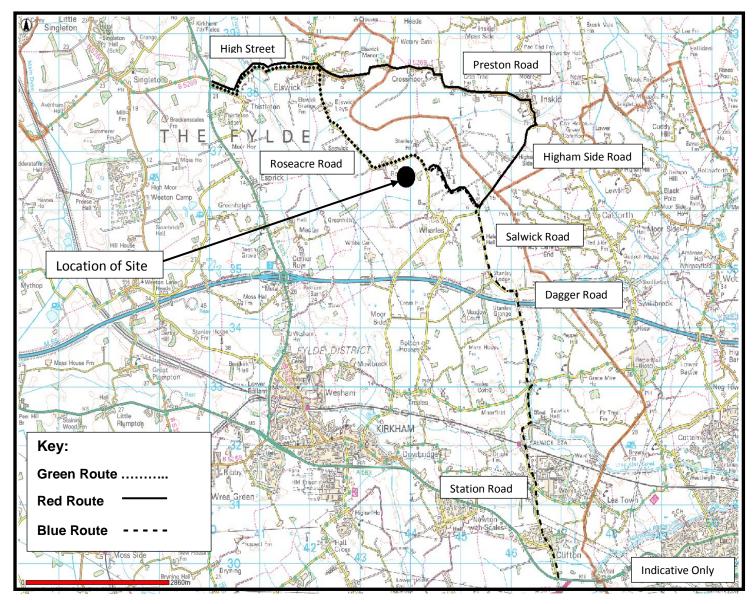

APPLICATION LCC/2014/0101 PROPOSED ROUTES. AGRICULTURAL LAND THAT FORMS PART OF ROSEACRE HALL, TO THE WEST, NORTH AND EAST OF ROSEACRE WOOD, AND LAND THAT FORMS PART OF THE DEFENCE HIGH FREQUENCY COMMUNICATIONS SERVICE (DHFCS) SITE BETWEEN ROSACRE ROAD AND INSKIP ROAD, OFF ROSEACRE ROAD AND INSKIP ROAD, ROSEACRE AND WHARLES, PRESTON