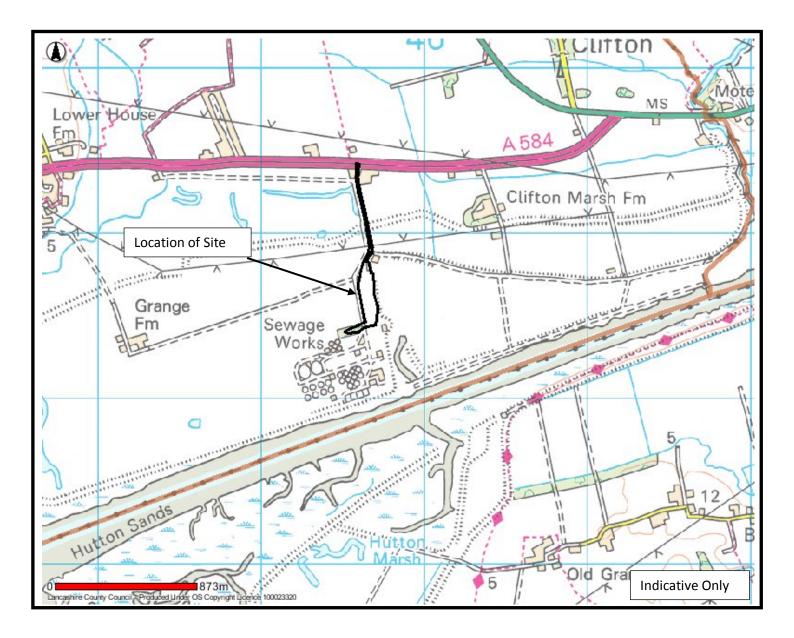

APPLICATION LCC/2017/0074 THE ERECTION OF PHOTOVOLTAIC PANELS AND ASSOCIATED WORKS INCLUDING SWITCHGEAR HOUSING, SECURITY FENCING AND INTEGRAL CONNECTION TO THE EXISTING WASTE WATER TREATMENT WORK SUBSTATION. CLIFTON MARSH WASTE WATER TREATMENT WORKS, PRESTON NEW ROAD, FRECKLETON