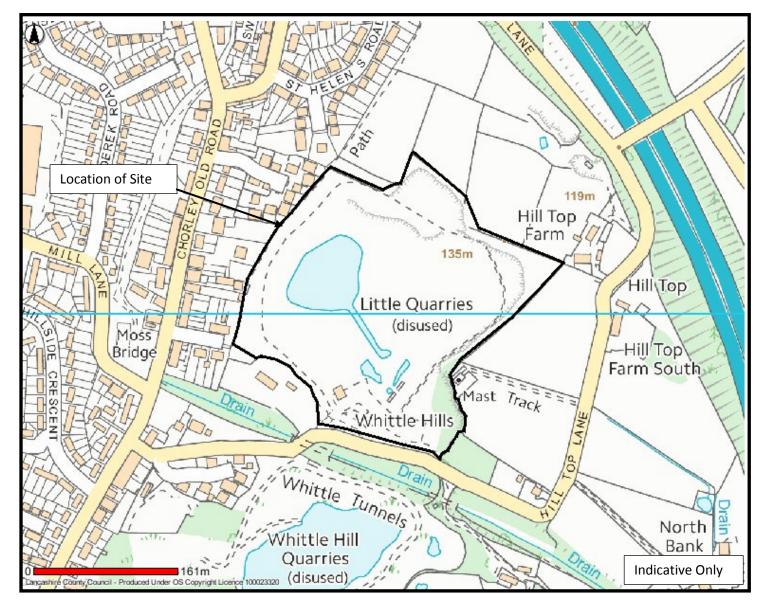

## APPLICATION LCC/2017/0095 APPLICATION FOR THE IMPORTATION OF SOILS TO MEET STABILITY REQUIREMENTS FOR APPROVED RESIDENTIAL DEVELOPMENT AND CUTTING BACK OF ROCK OUTCROP TO PROVIDE A STABLE LANDFORM. LAND AT LITTLE QUARRY, HILL TOP LANE, WHITTLE-LE-WOODS