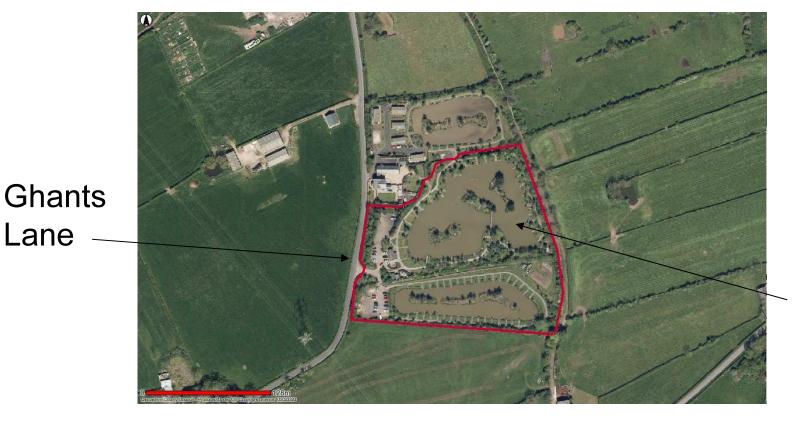

# Planning Application LCC/2020/0039

Proposed infilling of fishing lake and development of site for 40 caravan / chalet units for holiday accommodation.

Highfield Farm Fishery, Ghants Lane, Hambleton



### Planning application LCC/2020/0039





#### Planning application LCC/2020/0039



Highfield Farm Fishing Lakes



Lane

#### Planning application LCC/2020/0039 – Proposed Layout





## Planning application LCC/2020/0039 – photograph of existing fishing lake



County Council

## Planning application LCC/2020/0039 – Photograph of existing fishing lake



County Council

#### Planning application LCC/2020/0039 – Existing fishing lake