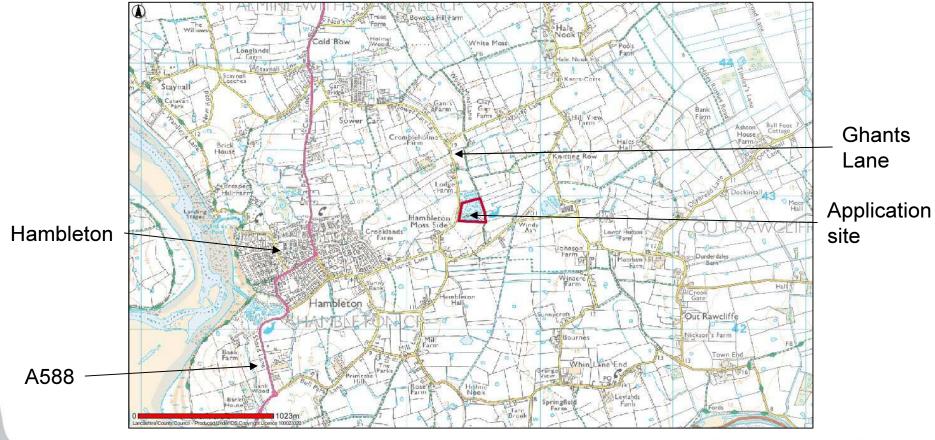

# Planning Application LCC/2020/0039

Proposed infilling of fishing lake and development of site for 40 caravan / chalet units for holiday accommodation.

Highfield Farm Fishery, Ghants Lane, Hambleton

### Planning application LCC/2020/0039