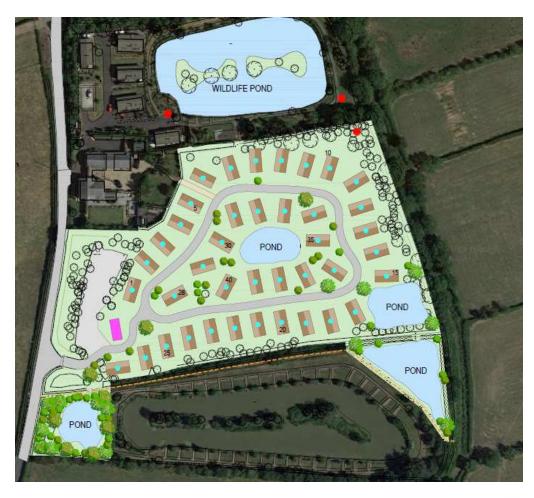

# Planning Application LCC/2020/0039

Proposed infilling of fishing lake and development of site for 40 caravan / chalet units for holiday accommodation.

Highfield Farm Fishery, Ghants Lane, Hambleton



### Planning application LCC/2020/0039





#### Planning application LCC/2020/0039



Highfield Farm Fishing Lakes



Lane

#### Planning application LCC/2020/0039 – Proposed Layout





## Planning application LCC/2020/0039 – photograph of existing fishing lake



County Council

## Planning application LCC/2020/0039 – Photograph of existing fishing lake



County Council

#### Planning application LCC/2020/0039 – Existing fishing lake