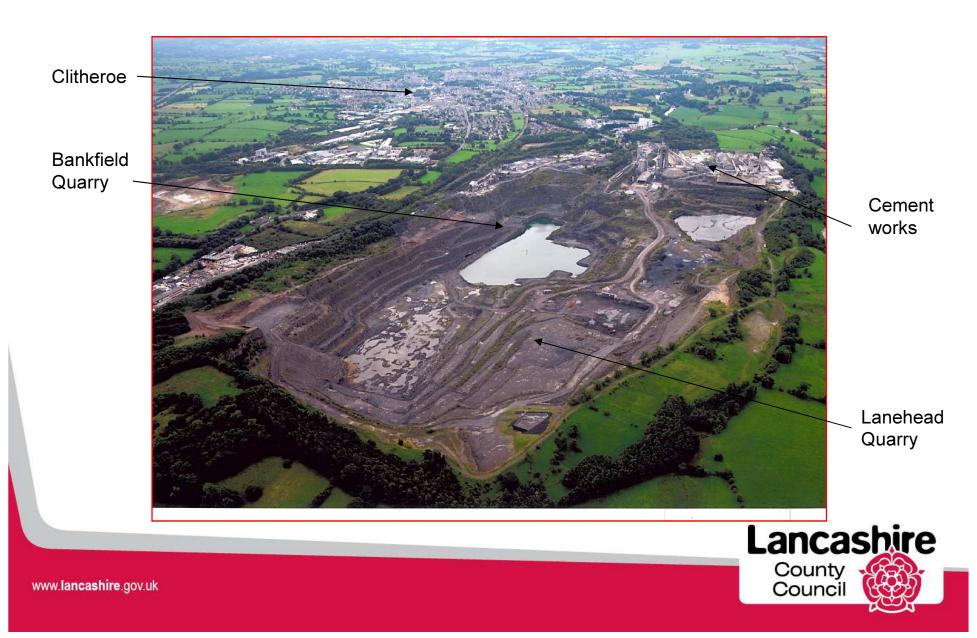

#### Planning application LCC/2018/0060 – View across quarry looking east

Bankfield Quarry

Quarry