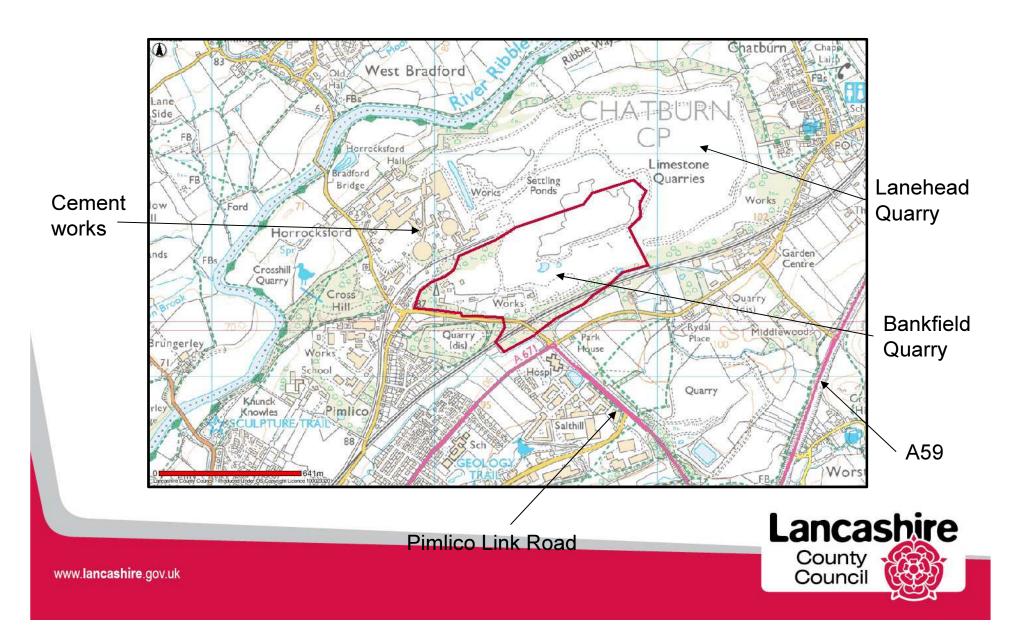

# Planning Application LCC/2018/0060

Continuation of mining operations until 31<sup>st</sup>
December 2033 with completion of restoration by
31<sup>st</sup> December 2035.
Bankfield Quarry, Pimlico Old Road, Clitheroe



# Planning application LCC/2018/0060



#### Planning application LCC/2018/0060



### Planning application LCC/2018/0060



#### Planning application LCC/2018/0060 – view looking south west



#### Planning application LCC/2018/0060 – View across quarry looking east





Bankfield Quarry

Quarry

# Planning application LCC/2018/0060 – quarry access off Pimlico Link Road





## **View along Pimlico Link Road**



# View towards asphalt plant



Asphalt Plant (behind Screening)

www.lancashire.gov.uk

screen

mounds

#### **Bankfield Quarry – Outfall to Chatburn Brook**



Location of outfall