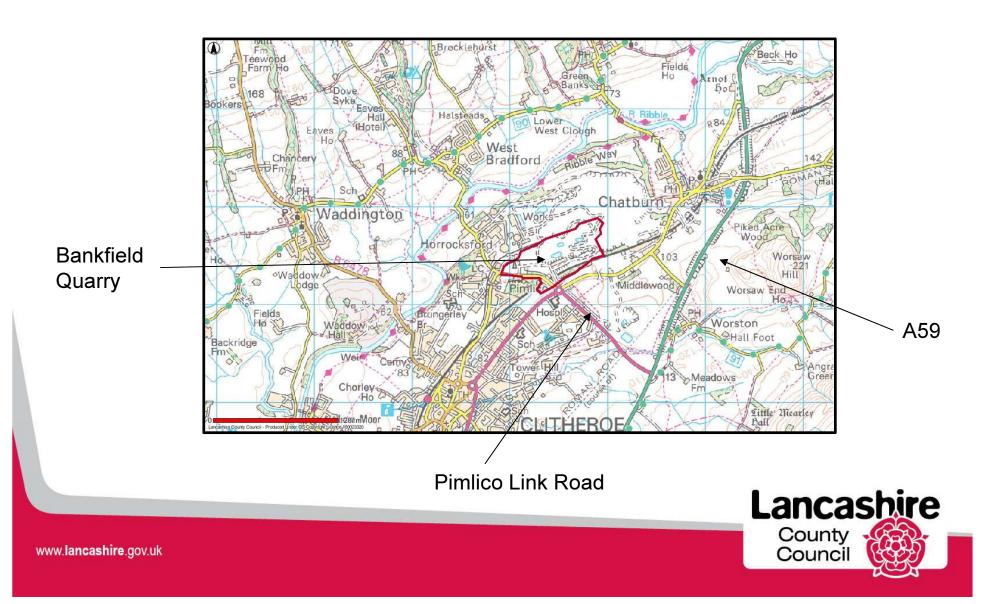

# Planning Application LCC/2018/0060

Continuation of mining operations until 31<sup>st</sup>
December 2033 with completion of restoration by
31<sup>st</sup> December 2035.
Bankfield Quarry, Pimlico Old Road, Clitheroe



# Planning application LCC/2018/0060



#### Planning application LCC/2018/0060



### Planning application LCC/2018/0060



#### Planning application LCC/2018/0060 – view looking south west



#### Planning application LCC/2018/0060 – View across quarry looking east





Bankfield Quarry

Quarry

# Planning application LCC/2018/0060 – quarry access off Pimlico Link Road





## **View along Pimlico Link Road**



# View towards asphalt plant



Asphalt Plant (behind Screening)

www.lancashire.gov.uk

screen

mounds

#### **Bankfield Quarry – Outfall to Chatburn Brook**



Location of outfall