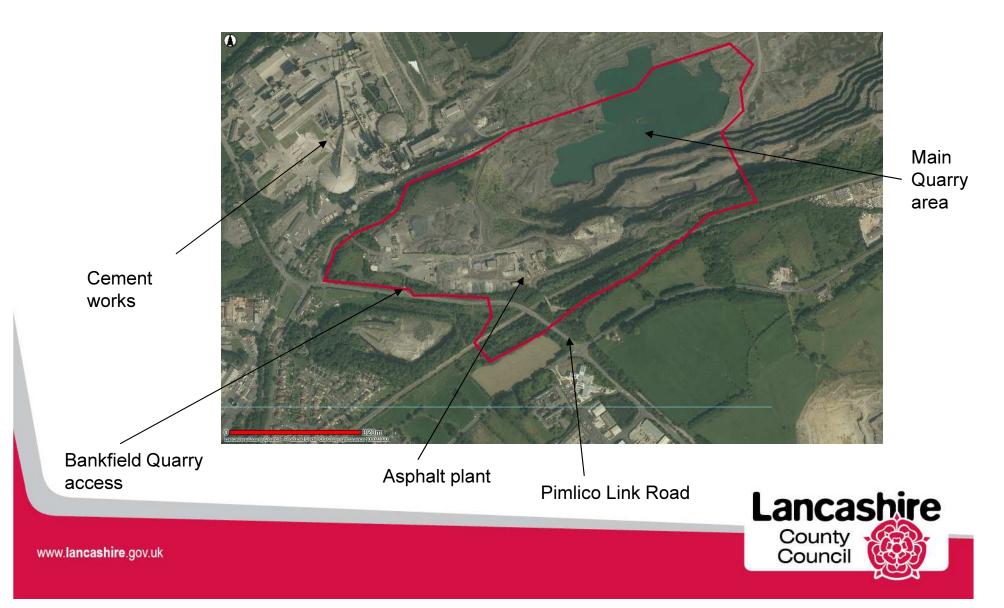

# Planning Application LCC/2018/0060

Continuation of mining operations until 31<sup>st</sup>
December 2033 with completion of restoration by
31<sup>st</sup> December 2035.
Bankfield Quarry, Pimlico Old Road, Clitheroe



# Planning application LCC/2018/0060



#### Planning application LCC/2018/0060



### Planning application LCC/2018/0060



#### Planning application LCC/2018/0060 – view looking south west



#### Planning application LCC/2018/0060 – View across quarry looking east





Bankfield Quarry

Quarry

# Planning application LCC/2018/0060 – quarry access off Pimlico Link Road





## **View along Pimlico Link Road**



# View towards asphalt plant



Asphalt Plant (behind Screening)

www.lancashire.gov.uk

screen

mounds

#### **Bankfield Quarry – Outfall to Chatburn Brook**



Location of outfall