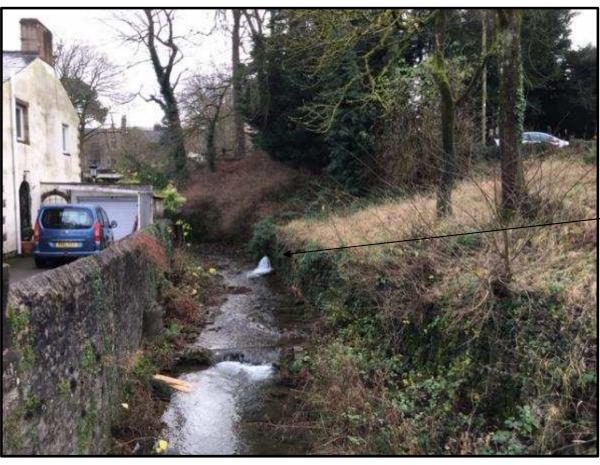

# Planning Application LCC/2018/0060

Continuation of mining operations until 31<sup>st</sup>
December 2033 with completion of restoration by
31<sup>st</sup> December 2035.
Bankfield Quarry, Pimlico Old Road, Clitheroe



# Planning application LCC/2018/0060



#### Planning application LCC/2018/0060



### Planning application LCC/2018/0060



#### Planning application LCC/2018/0060 – view looking south west



#### Planning application LCC/2018/0060 – View across quarry looking east





Bankfield Quarry

Quarry

# Planning application LCC/2018/0060 – quarry access off Pimlico Link Road





## **View along Pimlico Link Road**



# View towards asphalt plant



Asphalt Plant (behind Screening)

www.lancashire.gov.uk

screen

mounds

#### **Bankfield Quarry – Outfall to Chatburn Brook**



Location of outfall