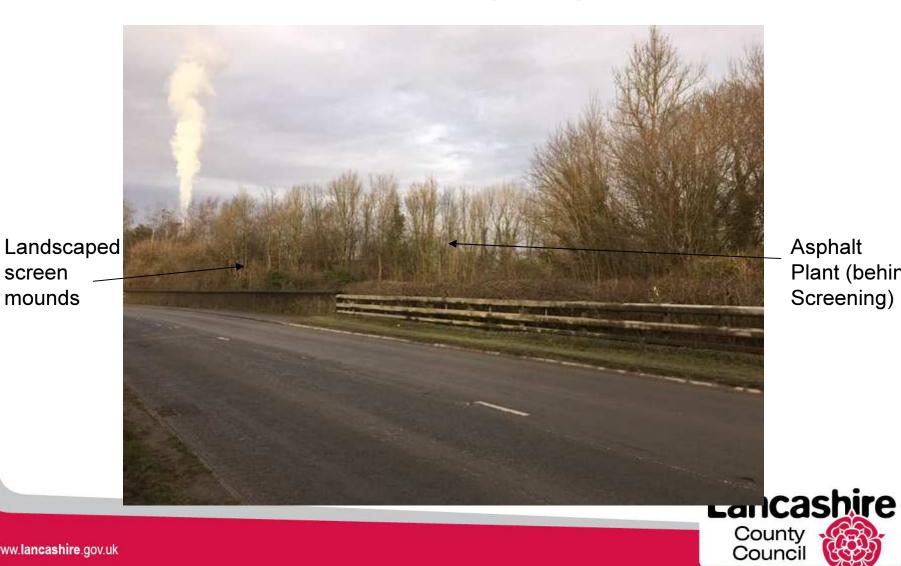

# View towards asphalt plant

Asphalt Plant (behind Screening)

www.lancashire.gov.uk

screen

mounds