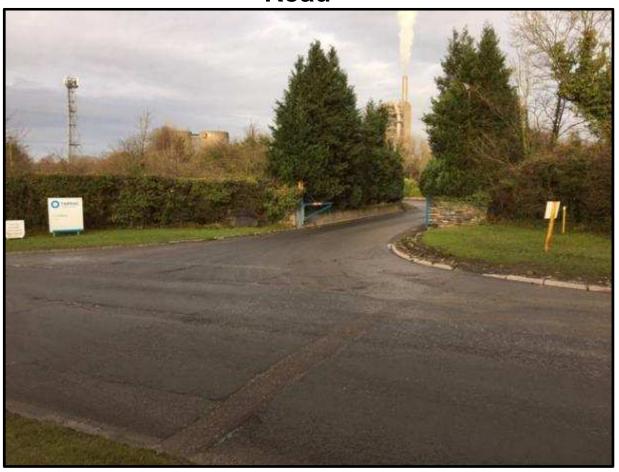

# Planning Application LCC/2018/0060

Continuation of mining operations until 31<sup>st</sup>
December 2033 with completion of restoration by
31<sup>st</sup> December 2035.
Bankfield Quarry, Pimlico Old Road, Clitheroe



# Planning application LCC/2018/0060



#### Planning application LCC/2018/0060



### Planning application LCC/2018/0060



#### Planning application LCC/2018/0060 – view looking south west



#### Planning application LCC/2018/0060 – View across quarry looking east





Bankfield Quarry

Quarry

# Planning application LCC/2018/0060 – quarry access off Pimlico Link Road





## **View along Pimlico Link Road**



# View towards asphalt plant



Asphalt Plant (behind Screening)

www.lancashire.gov.uk

screen

mounds

#### **Bankfield Quarry – Outfall to Chatburn Brook**



Location of outfall