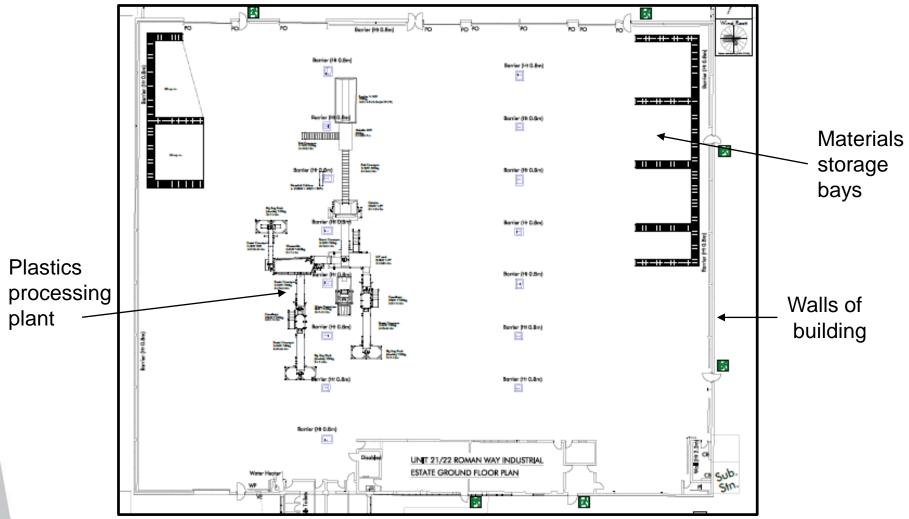

### Planning application LCC/2020/0053

Change of use of land and buildings to a sui generis waste recycling use for the recycling and storage of plastic contained in waste electronic and electrical equipment

Unit 21-22, Roman Way, Longridge Road, Preston



#### Planning application LCC/2020/0053 Site Location Plan





#### Planning application LCC/2020/0053 Aerial View



Existing offices and car parking area



Proposed change of use of

land and

**buildings** 

# Planning application LCC/2020/0053 View of offices and car parking area – south elevation





### Planning application LCC/2020/0053 View of buildings and storage yard – north elevation





# Planning application LCC/2020/0053 View of site entrance





## Planning application LCC/2020/0053 – Layout of plant