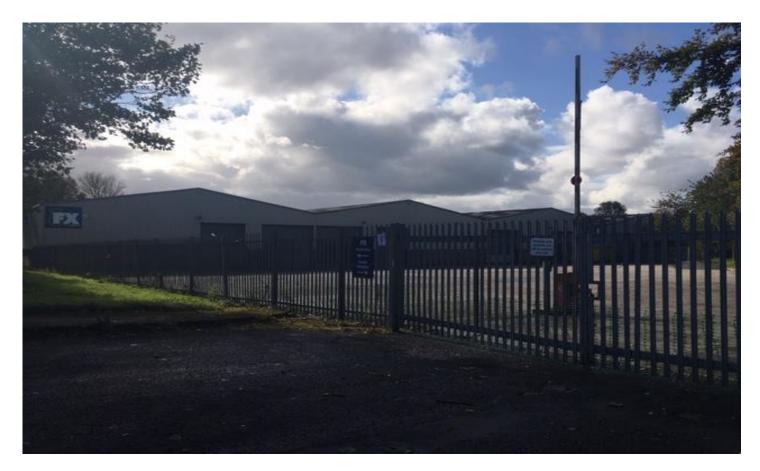

### Planning application LCC/2020/0053

Change of use of land and buildings to a sui generis waste recycling use for the recycling and storage of plastic contained in waste electronic and electrical equipment

Unit 21-22, Roman Way, Longridge Road, Preston



#### Planning application LCC/2020/0053 Site Location Plan





#### Planning application LCC/2020/0053 Aerial View



Existing offices and car parking area



Proposed change of use of

land and

**buildings** 

# Planning application LCC/2020/0053 View of offices and car parking area – south elevation





### Planning application LCC/2020/0053 View of buildings and storage yard – north elevation





# Planning application LCC/2020/0053 View of site entrance





## Planning application LCC/2020/0053 – Layout of plant