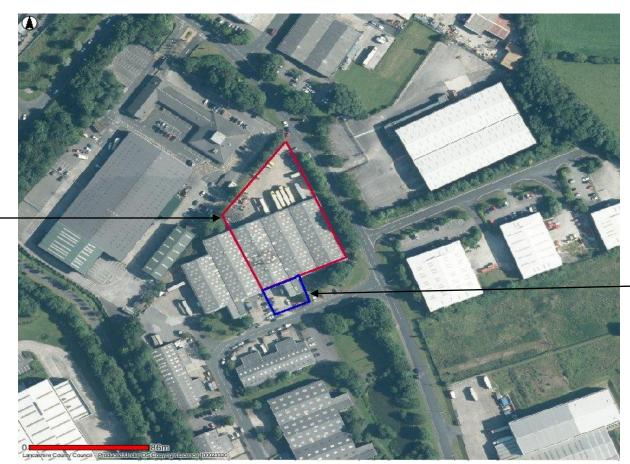

#### Planning application LCC/2020/0053 Aerial View

Existing offices and car parking area

Proposed change of use of

land and

**buildings** 