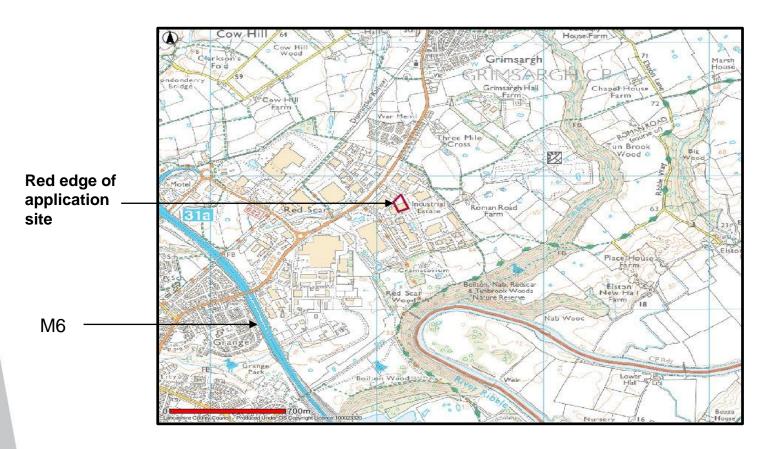

### Planning application LCC/2020/0053

Change of use of land and buildings to a sui generis waste recycling use for the recycling and storage of plastic contained in waste electronic and electrical equipment

Unit 21-22, Roman Way, Longridge Road, Preston



#### Planning application LCC/2020/0053 Site Location Plan





#### Planning application LCC/2020/0053 Aerial View



Existing offices and car parking area



Proposed change of use of

land and

**buildings** 

# Planning application LCC/2020/0053 View of offices and car parking area – south elevation





### Planning application LCC/2020/0053 View of buildings and storage yard – north elevation





# Planning application LCC/2020/0053 View of site entrance





## Planning application LCC/2020/0053 – Layout of plant