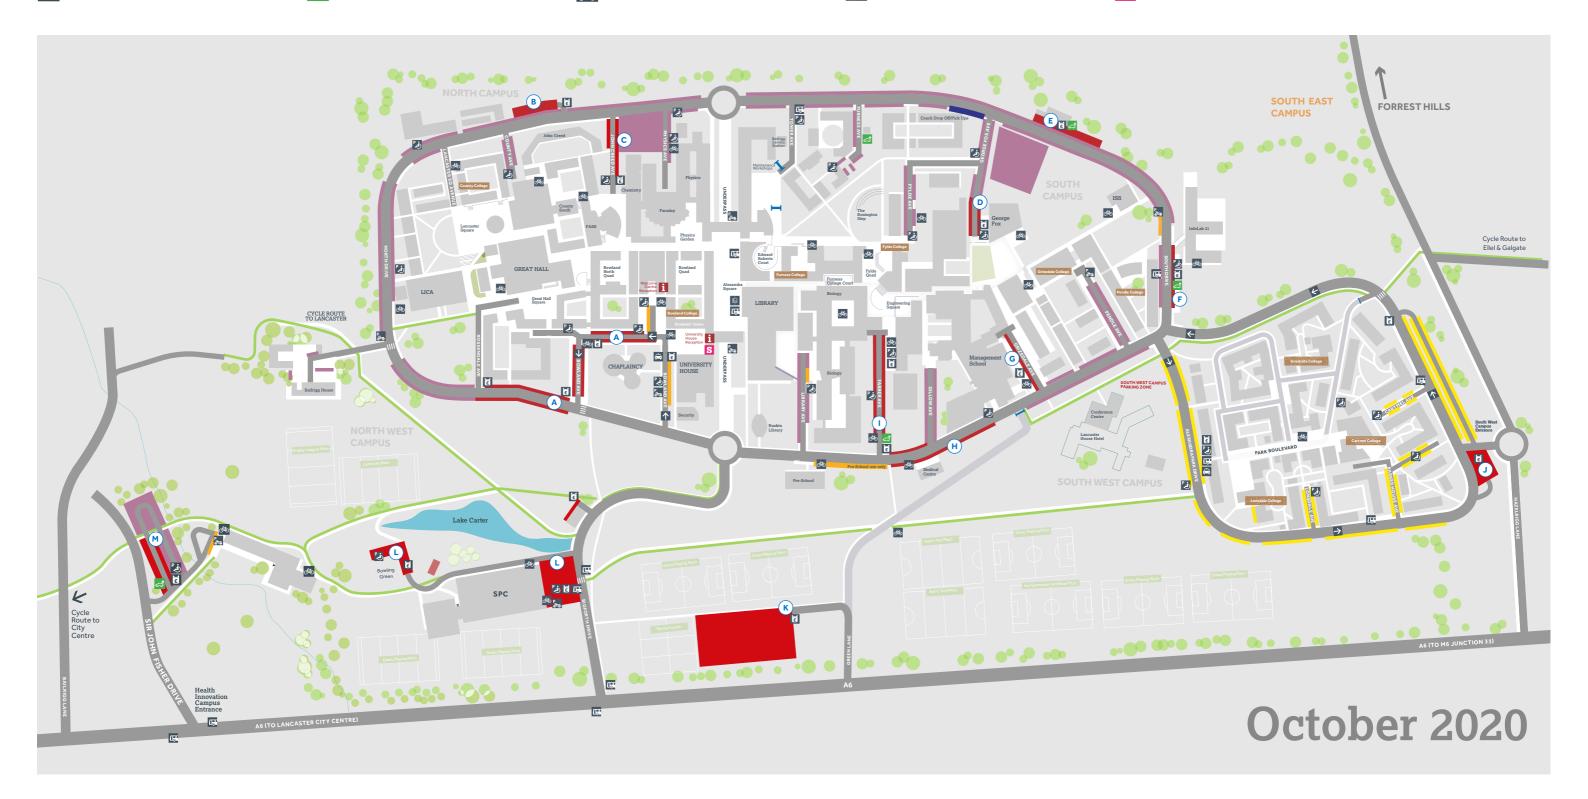

## **PARKING ZONES**

- Staff Parking Zone
- South West Campus Parking Zone.
  All permits and pay and display
  tickets valid here
- Visitor Parking Zones A to M
  Visitors with pay and display or scratchcard, University fleet vehicles, holders of Staff Car Sharing Permit
- A Car Share Permits not valid in Bowland Avenue
- Cstaff permits not valid in Zone C on John Creed Avenue
- Drop off areas 30 minute short-term parking
- Coach Drop Off Point
- Cycle Route
- Barrier
- **Information**

Accessible Parking

Bus Stops

Cycle Parking

Electric Vehicle Charging Point

Lift Access

Motor Cycle Parking

Pay & Display Machine

Taxi Rank

→ One way system

S Cashiers for parking scratchcards