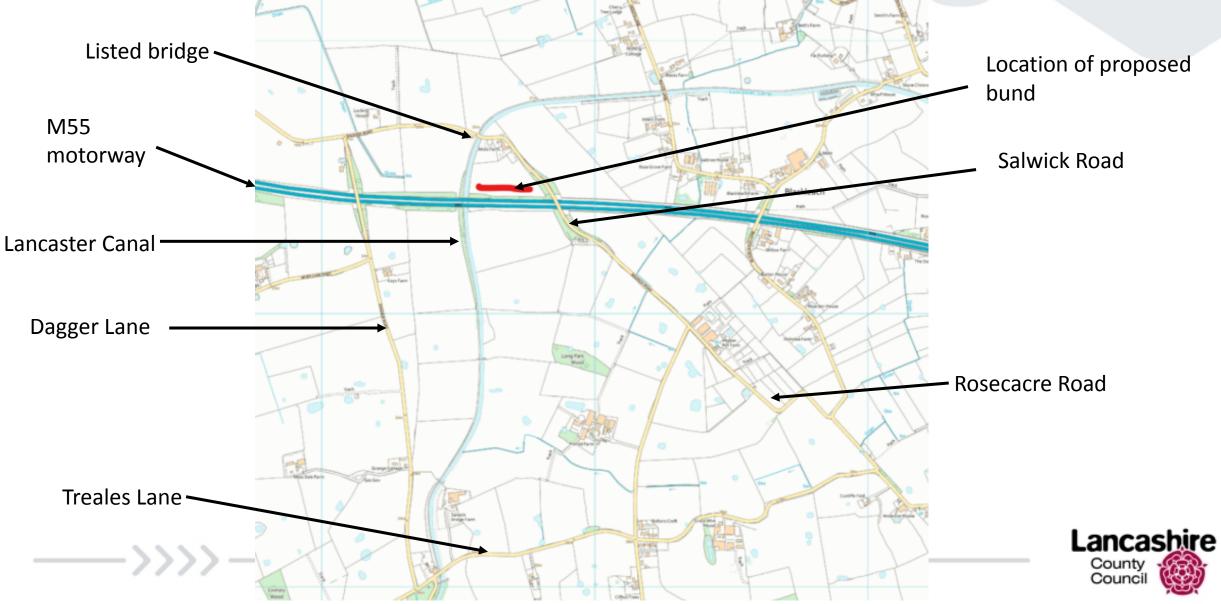

# Planning Application LCC/2022/0007

## Creation of a bund

Moss Farm, Salwick Road, Preston



#### Planning application LCC/2022/0007 Site Location Plan



#### Planning application LCC/2022/0007 Aerial View



### Planning application LCC/2022/0007 Site Layout



Lancashire County Council

#### Planning application LCC/2022/0007 Cross sections





#### Planning application LCC/2022/0007 Visualisations : from Salwick Road (south east)





After



\_\_\_\_\_



#### Planning application LCC/2022/0007 Visualisations : from motorway (south west)





After



\_\_\_\_\_



#### Planning application LCC/2022/0007 Visualisations : from canal bridge (north)





After



\_\_\_\_\_



#### Planning application LCC/2022/0007 Visualisations : from rear of house (north)



#### Before

 $\longrightarrow$ 



After



#### Planning application LCC/2022/0007 From proposed site entrance off Salwick Road

 $\longrightarrow$ 





#### Planning applic