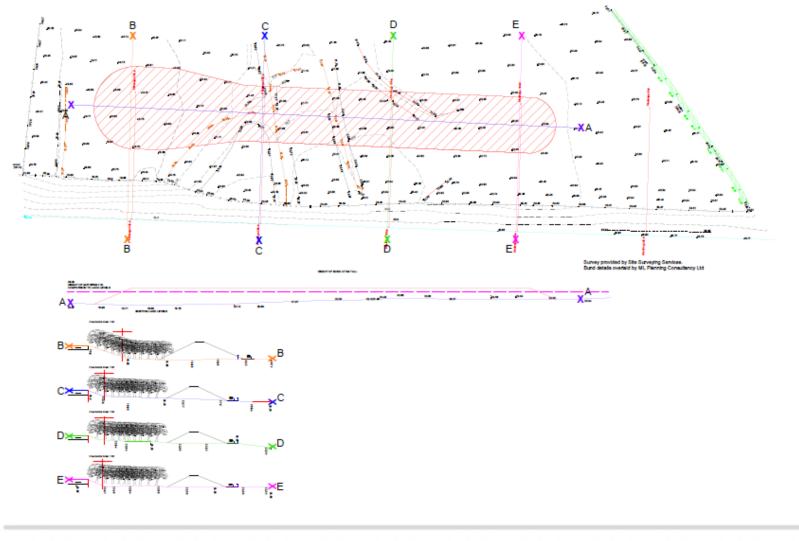

# Planning Application LCC/2022/0007

## Creation of a bund

Moss Farm, Salwick Road, Preston



#### Planning application LCC/2022/0007 Site Location Plan



#### Planning application LCC/2022/0007 Aerial View



### Planning application LCC/2022/0007 Site Layout



Lancashire County Council

#### Planning application LCC/2022/0007 Cross sections





#### Planning application LCC/2022/0007 Visualisations : from Salwick Road (south east)





After



\_\_\_\_\_



#### Planning application LCC/2022/0007 Visualisations : from motorway (south west)





After



\_\_\_\_\_



#### Planning application LCC/2022/0007 Visualisations : from canal bridge (north)





After



\_\_\_\_\_



#### Planning application LCC/2022/0007 Visualisations : from rear of house (north)



#### Before

 $\longrightarrow$ 



After



#### Planning application LCC/2022/0007 From proposed site entrance off Salwick Road

 $\longrightarrow$ 





#### Planning application LCC/2022/0007 Views of existing site – from canal bridge towards motorway