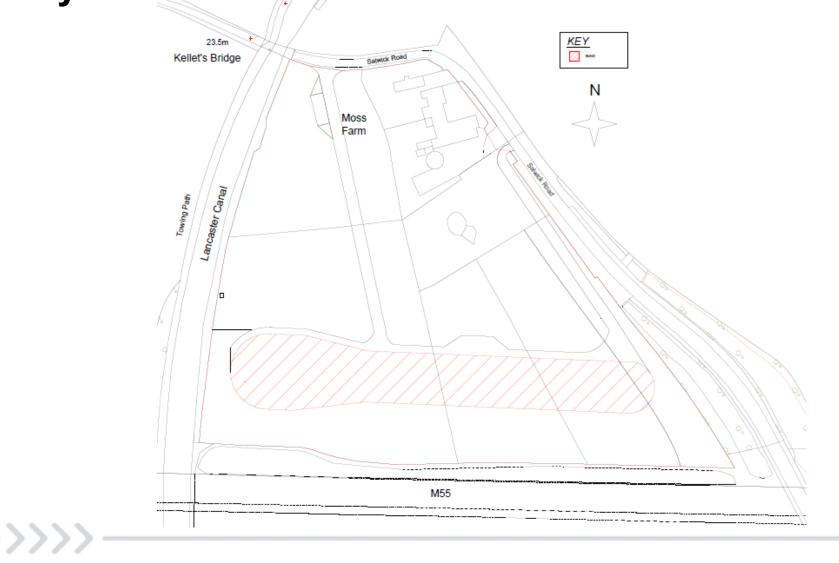

# Planning Application LCC/2022/0007

## Creation of a bund

Moss Farm, Salwick Road, Preston



#### Planning application LCC/2022/0007 Site Location Plan



#### Planning application LCC/2022/0007 Aerial View



### Planning application LCC/2022/0007 Site Layout



Lancashire County Council

#### Planning application LCC/2022/0007 Cross sections





#### Planning application LCC/2022/0007 Visualisations : from Salwick Road (south east)





After



\_\_\_\_\_



#### Planning application LCC/2022/0007 Visualisations : from motorway (south west)





After



\_\_\_\_\_



#### Planning application LCC/2022/0007 Visualisations : from canal bridge (north)





After



\_\_\_\_\_



#### Planning application LCC/2022/0007 Visualisations : from rear of house (north)



#### Before

 $\longrightarrow$ 



After



#### Planning application LCC/2022/0007 From proposed site entrance off Salwick Road

 $\longrightarrow$ 





#### Planning application LCC/2022/0007 Views of existing site – from canal bridge towards motorway