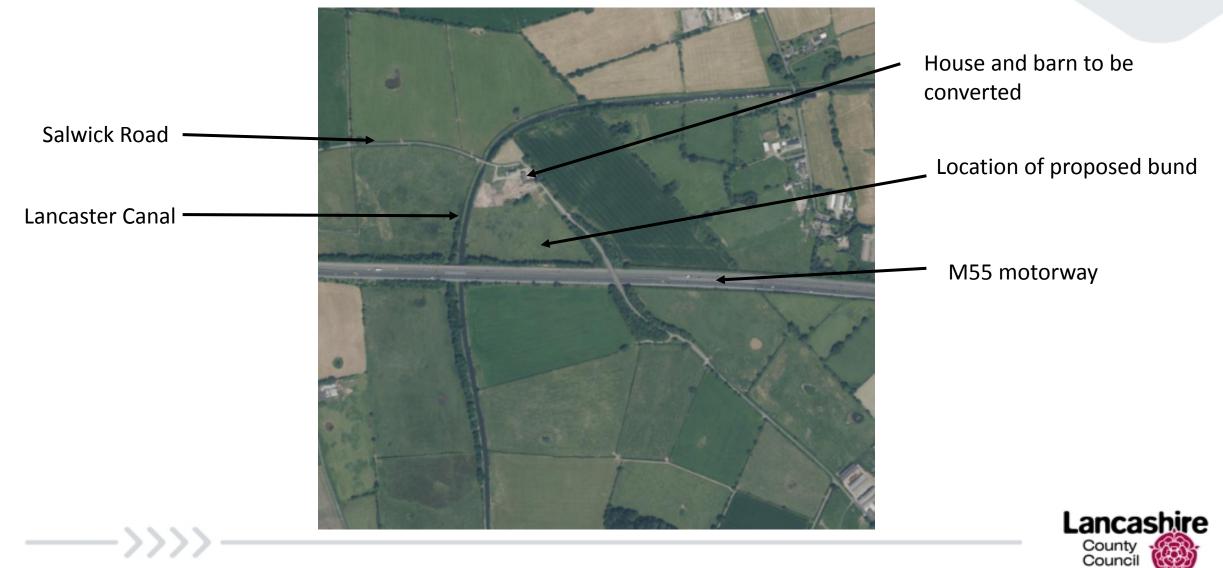

# Planning Application LCC/2022/0007

## Creation of a bund

Moss Farm, Salwick Road, Preston



#### Planning application LCC/2022/0007 Site Location Plan



#### Planning application LCC/2022/0007 Aerial View



### Planning application LCC/2022/0007 Site Layout



Lancashire County Council

#### Planning application LCC/2022/0007 Cross sections





#### Planning application LCC/2022/0007 Visualisations : from Salwick Road (south east)





After



\_\_\_\_\_



#### Planning application LCC/2022/0007 Visualisations : from motorway (south west)





After



\_\_\_\_\_



#### Planning application LCC/2022/0007 Visualisations : from canal bridge (north)





After



\_\_\_\_\_



#### Planning application LCC/2022/0007 Visualisations : from rear of house (north)



#### Before

 $\longrightarrow$ 



After



#### Planning application LCC/2022/0007 From proposed site entrance off Salwick Road

 $\longrightarrow$ 





#### Planning application LCC/2022/0007 Views of existing site – from canal