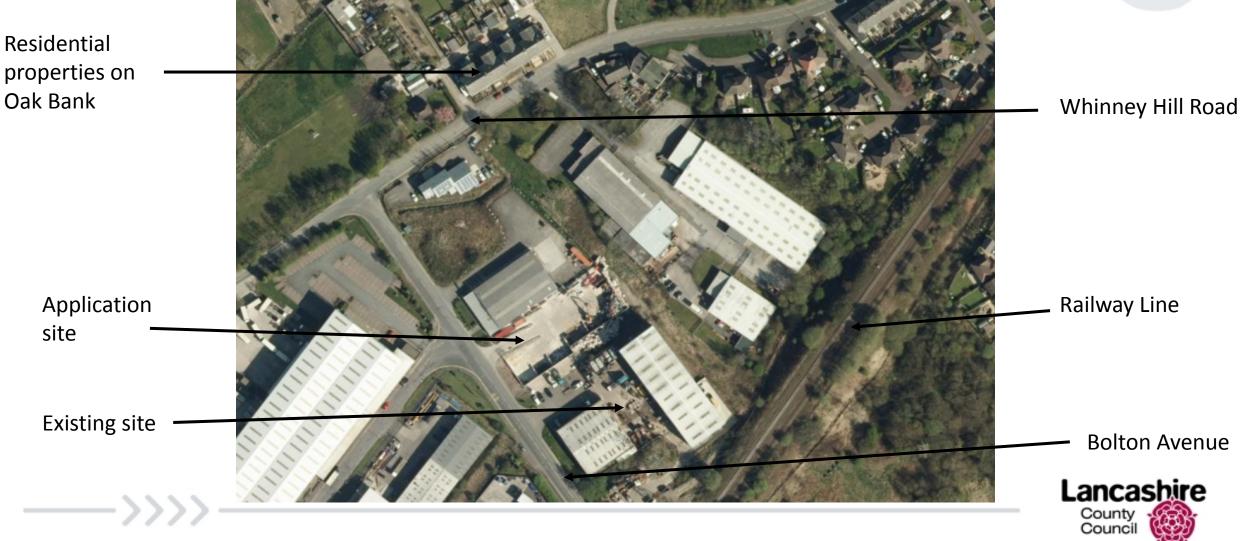

## Planning Application LCC/2021/0028

# Erection of building for metal storage and processing

### Bolton Avenue, Huncoat Industrial Estate, Accrington



#### Planning application LCC/2021/0028 Site Location Plan



#### Planning application LCC/2021/0028 Aerial View





#### Planning application LCC/2021/0028 Swept path analysis and cross sections





#### **Planning application LCC/2021/0028 Proposed elevations**

SOUTH EAST ELEVATION



æ

mirecyclin



#### Planning application LCC/2021/0028 Views of proposed site – site entrance off Bolton Avenue





#### Planning application LCC/2021/0028 Current site condition



Looking into site towards rear (east boundary)

 $\longrightarrow$ 



View of south boundary



#### Planning application LCC/2021/0028 Current site condition



View of north boundary

\_\_\_\_\_



#### Planning application LCC/2021/0028 View from Whinney Hill Road

Existing

building

#### Application site (behind blue building)



Photograph from Google Street View)