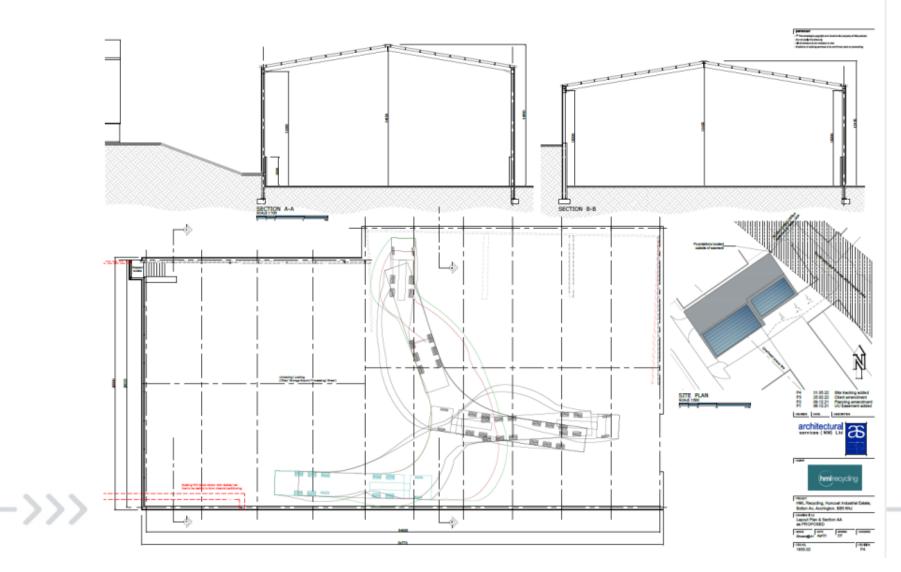

## Planning Application LCC/2021/0028

# Erection of building for metal storage and processing

### Bolton Avenue, Huncoat Industrial Estate, Accrington



#### Planning application LCC/2021/0028 Site Location Plan



#### Planning application LCC/2021/0028 Aerial View





#### Planning application LCC/2021/0028 Swept path analysis and cross sections





#### **Planning application LCC/2021/0028 Proposed elevations**

SOUTH EAST ELEVATION



æ

mirecyclin



#### Planning application LCC/2021/0028 Views of proposed site – site entrance off Bolton Avenue





#### Planning application LCC/2021/0028 Current site condition



Looking into site towards rear (east boundary)

 $\longrightarrow$ 



View of south boundary



#### Planning application LCC/2021/0028 Current site condition



View of north boundary

\_\_\_\_\_



#### Planning application LCC/2021/0028 View from Whinney Hill Road

Existing

building

#### Application site (behind blue building)



Photograph from Google Street View)