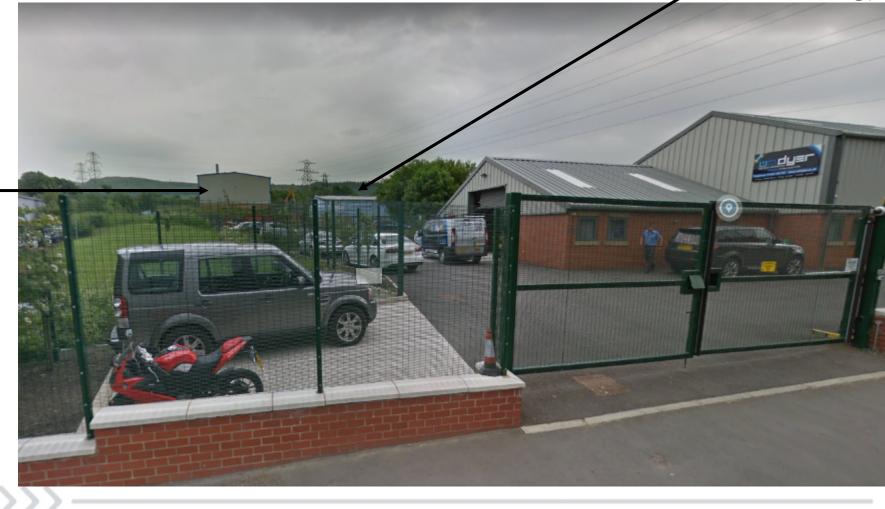

#### Application site (behind blue building)

Photograph from Google Street View)