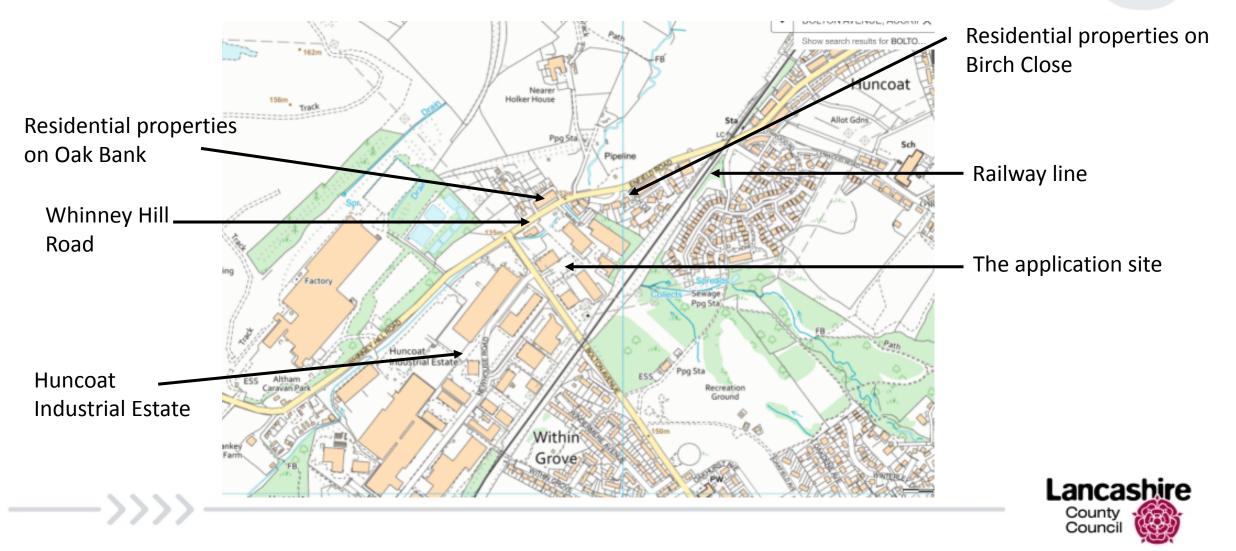

## Planning Application LCC/2021/0028

# Erection of building for metal storage and processing

### Bolton Avenue, Huncoat Industrial Estate, Accrington



#### Planning application LCC/2021/0028 Site Location Plan



#### Planning application LCC/2021/0028 Aerial View





#### Planning application LCC/2021/0028 Swept path analysis and cross sections





#### **Planning application LCC/2021/0028 Proposed elevations**

SOUTH EAST ELEVATION



æ

mirecyclin



#### Planning application LCC/2021/0028 Views of proposed site – site entrance off Bolton Avenue





#### Planning application LCC/2021/0028 Current site condition



Looking into site towards rear (east boundary)

 $\longrightarrow$ 



View of south boundary



#### Planning application LCC/2021/0028 Current site condition



View of north boundary

\_\_\_\_\_



#### Planning application LCC/2021/0028 View from Whinney Hill Road

Existing

building

#### Application site (behind blue building)



Photograph from Google Street View)