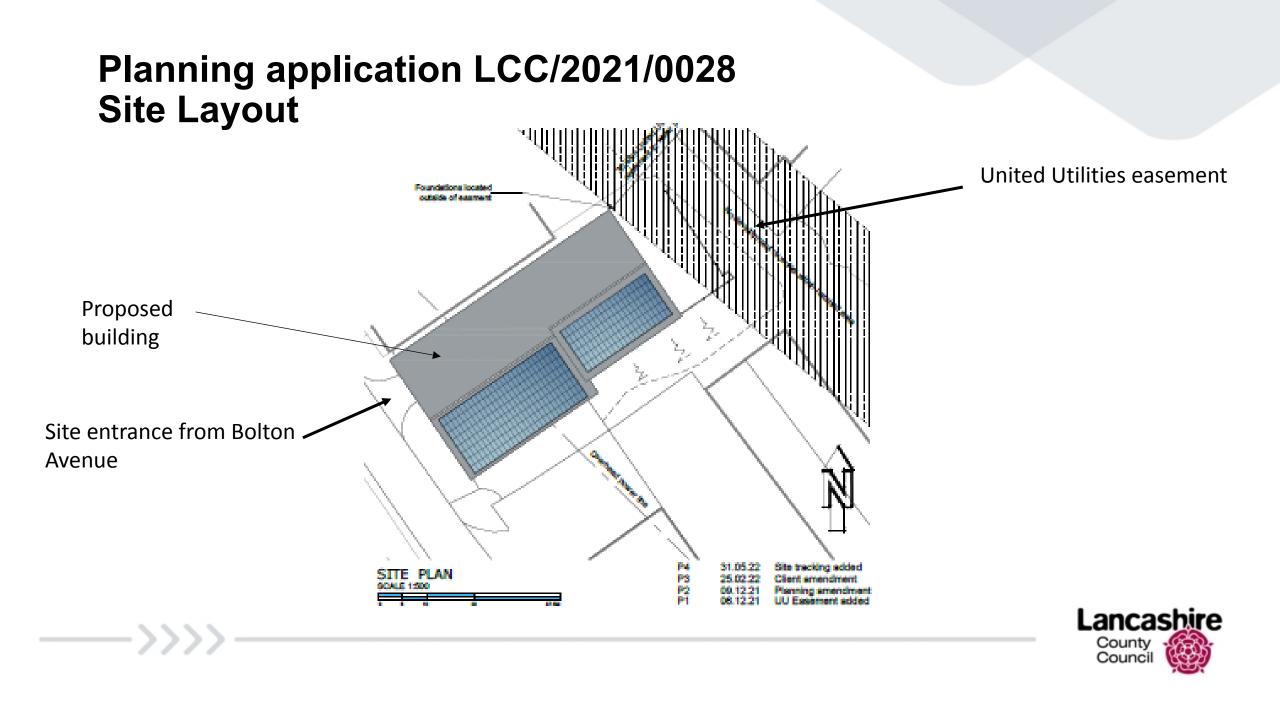

## Planning Application LCC/2021/0028

# Erection of building for metal storage and processing

### Bolton Avenue, Huncoat Industrial Estate, Accrington



#### Planning application LCC/2021/0028 Site Location Plan



#### Planning application LCC/2021/0028 Aerial View





#### Planning application LCC/2021/0028 Swept path analysis and cross sections





#### **Planning application LCC/2021/0028 Proposed elevations**

SOUTH EAST ELEVATION



æ

mirecyclin



#### Planning application LCC/2021/0028 Views of proposed site – site entrance off Bolton Avenue





#### Planning application LCC/2021/0028 Current site condition



Looking into site towards rear (east boundary)

 $\longrightarrow$ 



View of south boundary



#### Planning application LCC/2021/0028 Current site condition



View of north boundary

\_\_\_\_\_



#### Planning application LCC/2021/0028 View from Whinney Hill Road

Existing

building

#### Application site (behind blue building)



Photograph from Google Street View)