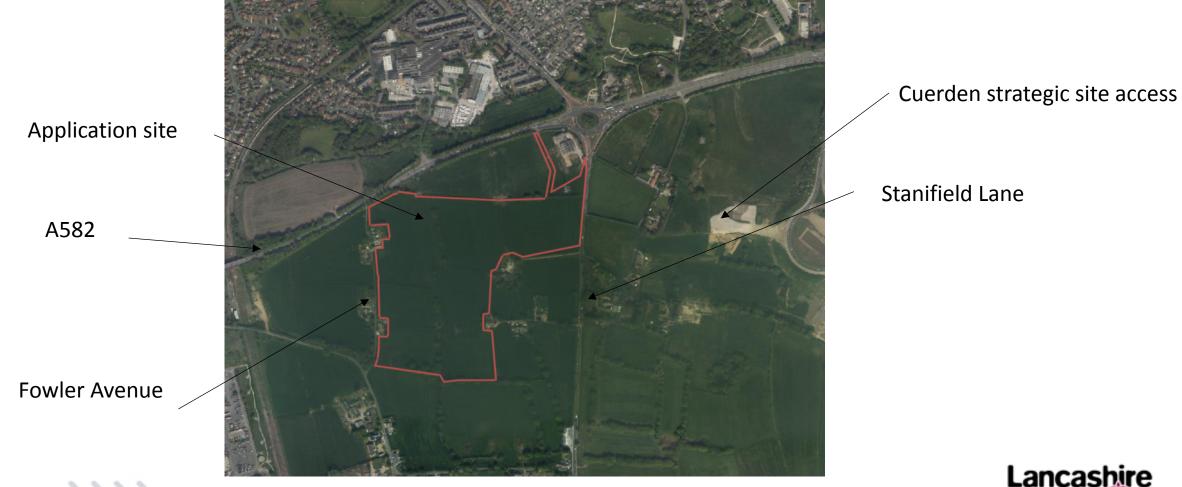

### Planning Application LCC/2022/0048

Proposed cricket facility comprising 2no. Cricket ovals and associated pavilion building and spectator seating, cricket nets, access, parking, landscaping and associated works including temporary event overlay facilities.

Land at Woodcock Estate, Stanifield Lane, Farington



#### Planning application LCC/2022/0048 Site Location Plan



### Planning application LCC/2022/0048 Detailed location



### Planning application LCC/2022/0048 Air photograph



County Council

#### Planning application LCC/2022/0048- General Layout



#### Planning application LCC/2021/0048 – View of site looking south



County Council

Leyland

## Planning application LCC/2022/0048 – View of site looking south with development



# Planning application LCC/2022/0048 – View of pavilion building, car park and nets facility