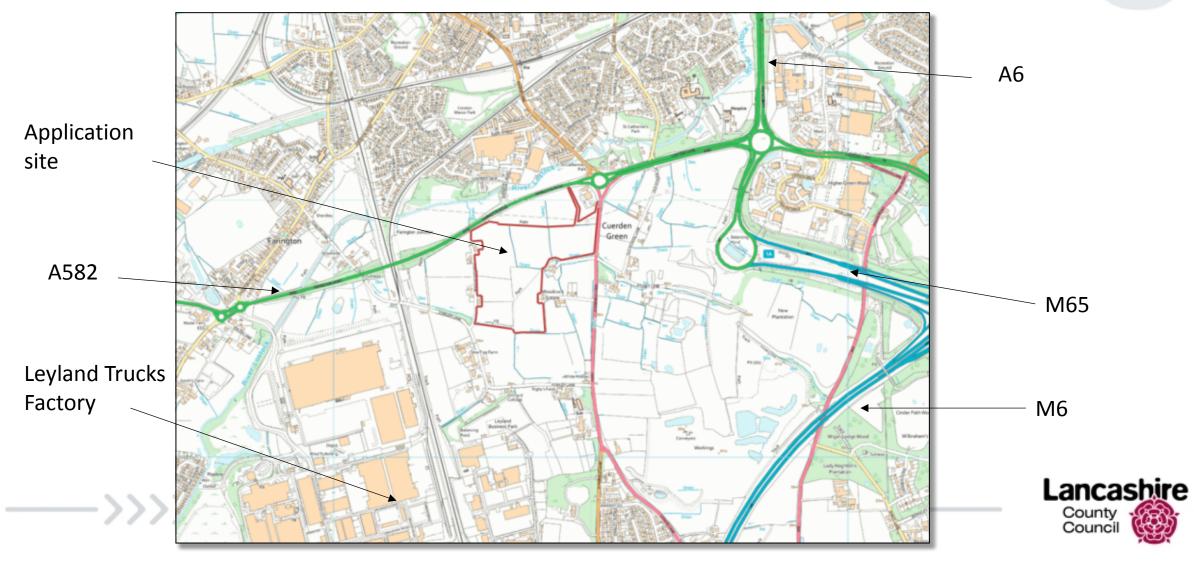

### Planning Application LCC/2022/0048

Proposed cricket facility comprising 2no. Cricket ovals and associated pavilion building and spectator seating, cricket nets, access, parking, landscaping and associated works including temporary event overlay facilities.

Land at Woodcock Estate, Stanifield Lane, Farington



#### Planning application LCC/2022/0048 Site Location Plan



### Planning application LCC/2022/0048 Detailed location



### Planning application LCC/2022/0048 Air photograph



County Council

#### Planning application LCC/2022/0048- General Layout



#### Planning application LCC/2021/0048 – View of site looking south



County Council

Leyland

## Planning application LCC/2022/0048 – View of site looking south with development



# Planning application LCC/2022/0048 – View of pavilion building, car park and nets facility