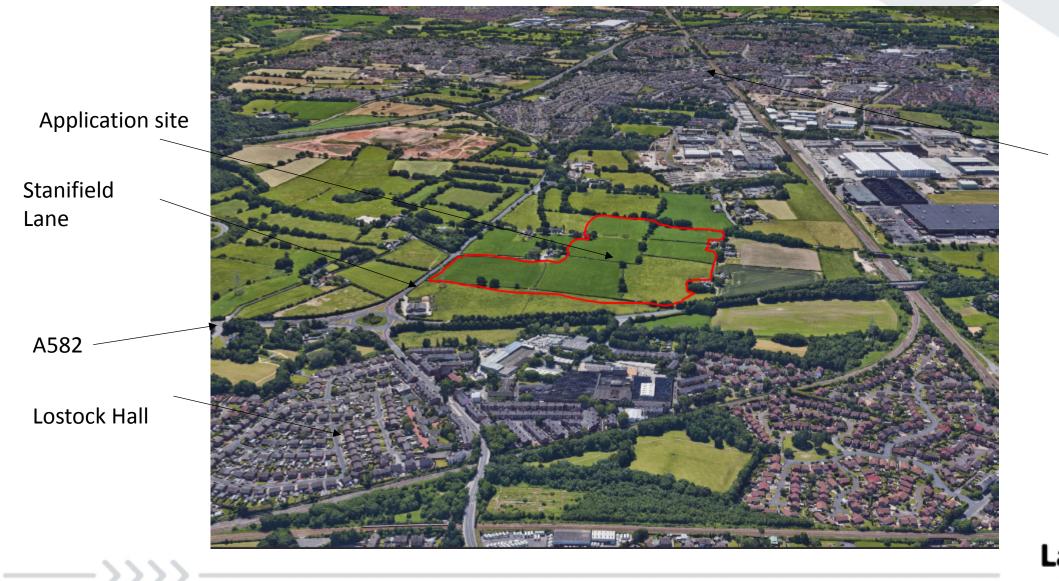

### Planning Application LCC/2022/0048

Proposed cricket facility comprising 2no. Cricket ovals and associated pavilion building and spectator seating, cricket nets, access, parking, landscaping and associated works including temporary event overlay facilities.

Land at Woodcock Estate, Stanifield Lane, Farington



#### Planning application LCC/2022/0048 Site Location Plan



### Planning application LCC/2022/0048 Detailed location



### Planning application LCC/2022/0048 Air photograph



County Council

#### Planning application LCC/2022/0048- General Layout



#### Planning application LCC/2021/0048 – View of site looking south



County Council

Leyland

## Planning application LCC/2022/0048 – View of site looking south with development



# Planning application LCC/2022/0048 – View of pavilion building, car park and nets facility