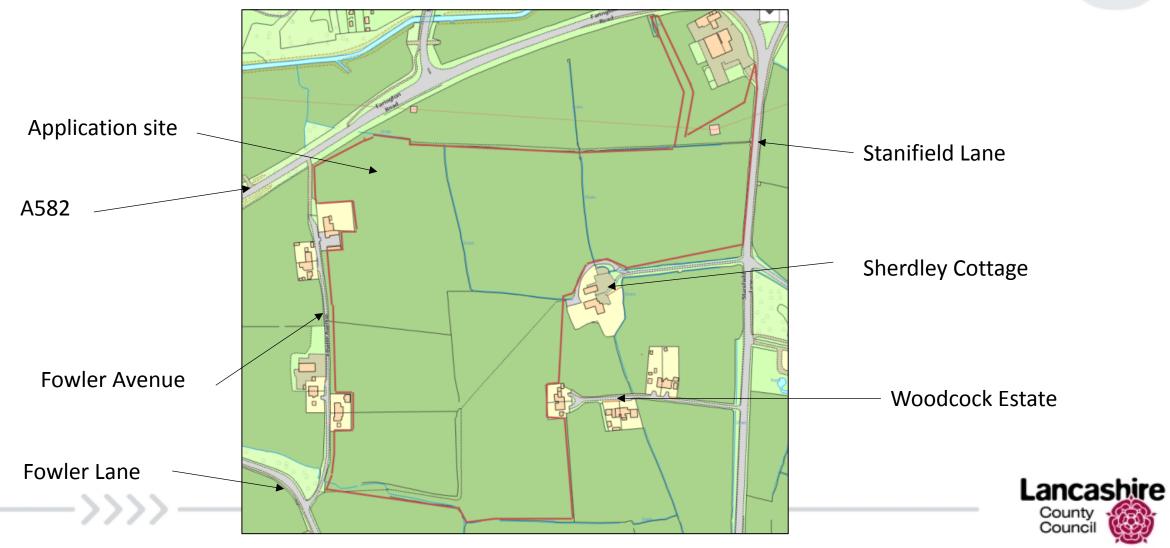

### Planning Application LCC/2022/0048

Proposed cricket facility comprising 2no. Cricket ovals and associated pavilion building and spectator seating, cricket nets, access, parking, landscaping and associated works including temporary event overlay facilities.

Land at Woodcock Estate, Stanifield Lane, Farington



#### Planning application LCC/2022/0048 Site Location Plan



### Planning application LCC/2022/0048 Detailed location



### Planning application LCC/2022/0048 Air photograph



County Council

#### Planning application LCC/2022/0048- General Layout



#### Planning application LCC/2021/0048 – View of site looking south



County Council

Leyland

## Planning application LCC/2022/0048 – View of site looking south with development



# Planning application LCC/2022/0048 – View of pavilion building, car park and nets facility