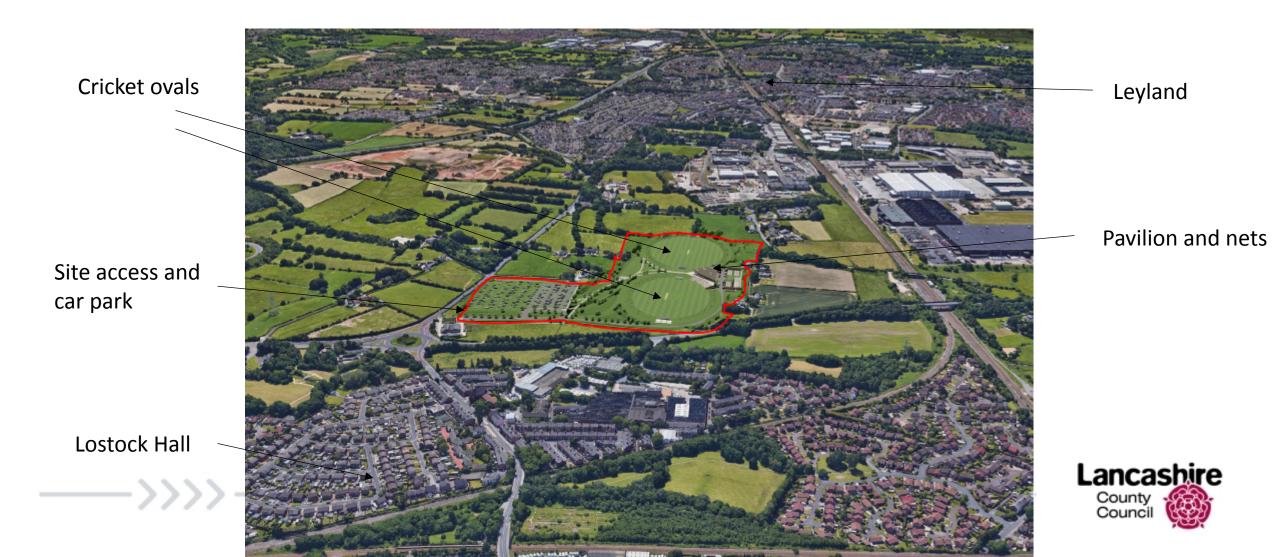

### Planning Application LCC/2022/0048

Proposed cricket facility comprising 2no. Cricket ovals and associated pavilion building and spectator seating, cricket nets, access, parking, landscaping and associated works including temporary event overlay facilities.

Land at Woodcock Estate, Stanifield Lane, Farington



#### Planning application LCC/2022/0048 Site Location Plan



### Planning application LCC/2022/0048 Detailed location



### Planning application LCC/2022/0048 Air photograph



County Council

#### Planning application LCC/2022/0048- General Layout



#### Planning application LCC/2021/0048 – View of site looking south



County Council

Leyland

## Planning application LCC/2022/0048 – View of site looking south with development



# Planning application LCC/2022/0048 – View of pavilion building, car park and nets facility