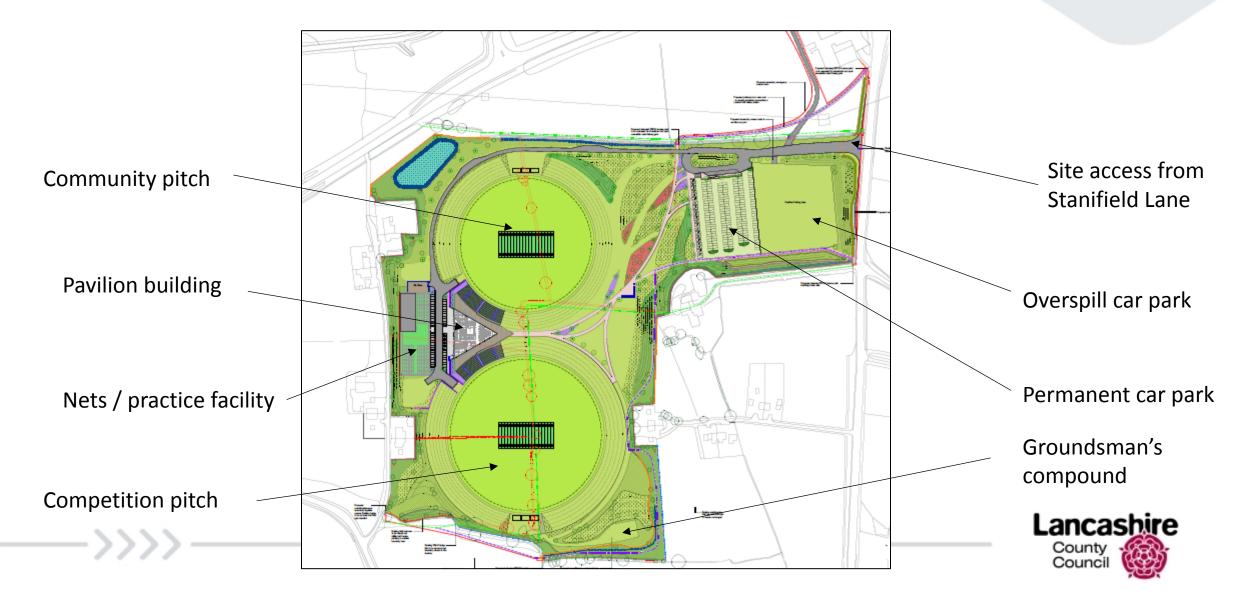

### Planning Application LCC/2022/0048

Proposed cricket facility comprising 2no. Cricket ovals and associated pavilion building and spectator seating, cricket nets, access, parking, landscaping and associated works including temporary event overlay facilities.

Land at Woodcock Estate, Stanifield Lane, Farington



#### Planning application LCC/2022/0048 Site Location Plan



### Planning application LCC/2022/0048 Detailed location



### Planning application LCC/2022/0048 Air photograph



County Council

#### Planning application LCC/2022/0048- General Layout



#### Planning application LCC/2021/0048 – View of site looking south



County Council

Leyland

## Planning application LCC/2022/0048 – View of site looking south with development



# Planning application LCC/2022/0048 – View of pavilion building, car park and nets facility