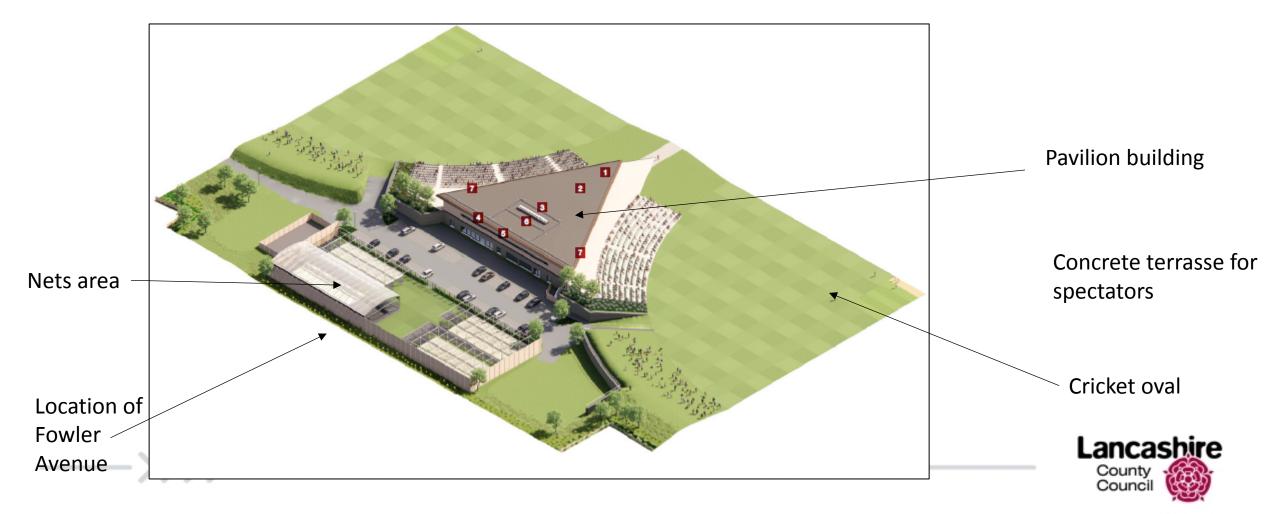

# Planning application LCC/2022/0048 – View of pavilion building, car park and nets facility