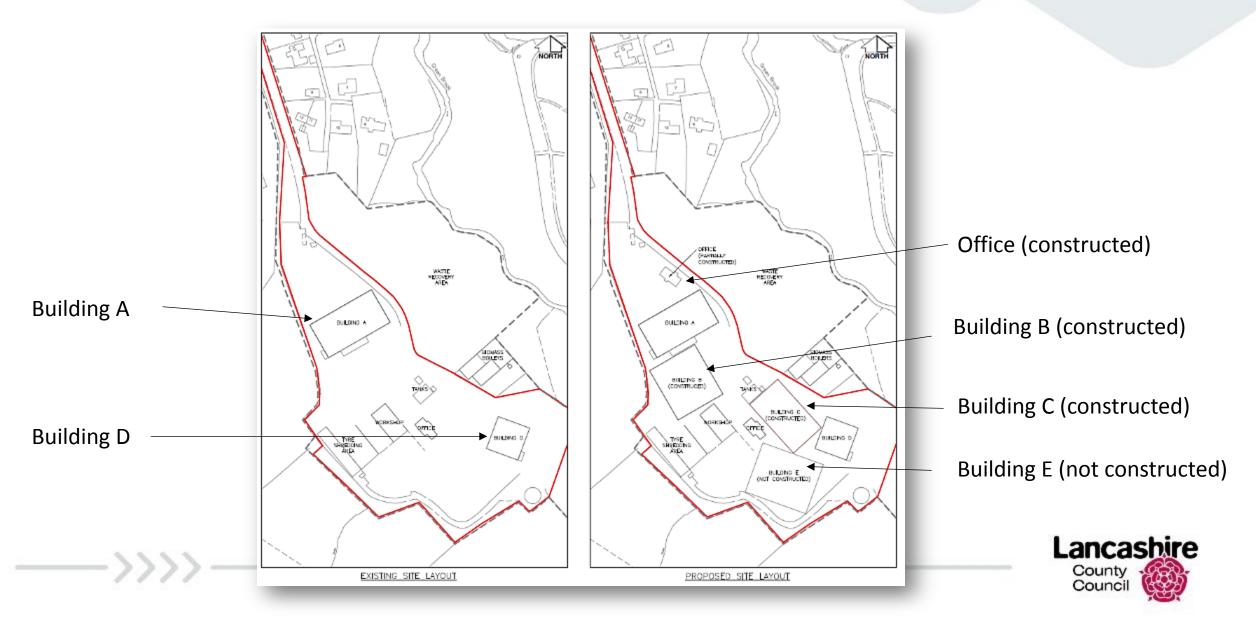

#### **Burnley Borough : application number: LCC/2022/0050**

Construction of three additional waste processing/storage buildings and an office building at Hapton Valley Transfer Station, Hapton Valley Estate, Accrington Road, Hapton, Burnley



### LCC/2022/0050 Site Location

 $\longrightarrow$ 



### LCC/2022/0050 Aerial view (2020)

\_\_\_\_\_





### LCC/2022/0050 - Existing and proposed layout



### LCC/2022/0050 - Elevations

 $\longrightarrow$ 

| NOVITIENT ELEVITOR | SOUTHERN REPORTOR             | ABTERN BLENNIGN  | ENTERN ELENTION    |            |
|--------------------|-------------------------------|------------------|--------------------|------------|
|                    |                               |                  |                    | Office     |
|                    | CITICE REPORTED AND AND AND A | COMPUTED         |                    |            |
| NOTTHERN ELECTION  | SOUTHERN ELEVATION            | ADITEN DECTION   | Dotte in Electrica |            |
|                    |                               |                  |                    | Building B |
|                    | DILING # /2005                | PAUTEM           |                    | -