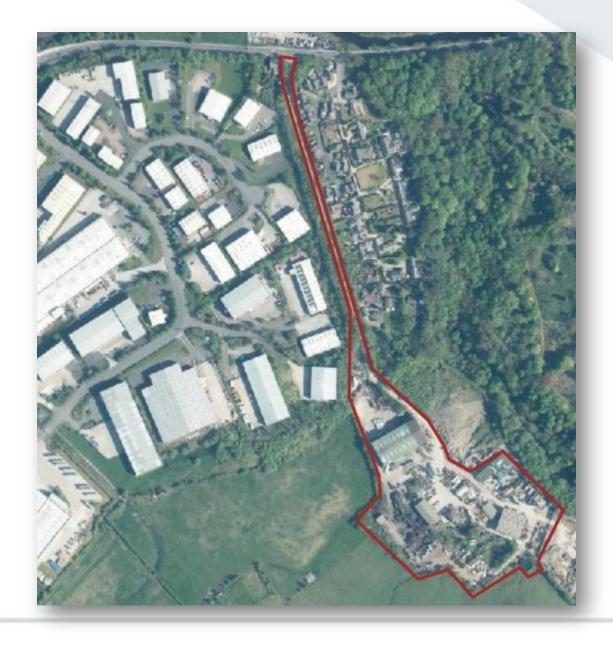

#### **Burnley Borough : application number: LCC/2022/0050**

Construction of three additional waste processing/storage buildings and an office building at Hapton Valley Transfer Station, Hapton Valley Estate, Accrington Road, Hapton, Burnley



### LCC/2022/0050 Site Location

 $\longrightarrow$ 



### LCC/2022/0050 Aerial view (2020)

\_\_\_\_\_





### LCC/2022/0050 - Existing and proposed layout



### LCC/2022/0050 - Elevations

 $\longrightarrow$ 

| NOVITIENT ELEVITOR | SOUTHERN REPORTOR             | ABTERN BLENNIGN  | ENTERN ELENTION    |            |
|--------------------|-------------------------------|------------------|--------------------|------------|
|                    |                               |                  |                    | Office     |
|                    | CITICE REPORTED AND AND AND A | COMPUTED         |                    |            |
| NOTTHERN ELECTION  | SOUTHERN ELEVATION            | ADITEN DECTION   | Dotte in Electrica |            |
|                    |                               |                  |                    | Building B |
|                    | DILING # /2005