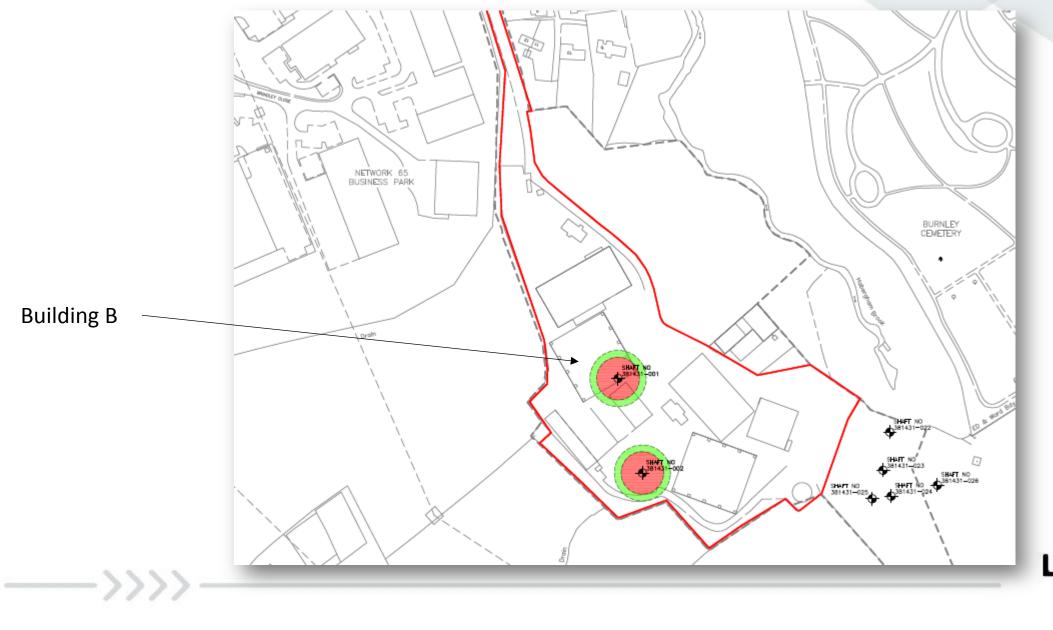

IERN ELENTION | SOUTHERN DEVELOW              | ALTERN LEGATON   | DOESS DEVOLDS      |            |
|                    |                               |                  |                    | Building C |
|                    | BILLNO C MOR                  | SEF-02-TE 22     |                    |            |
| NOFTHERN ELEVEDON  | SOUTHERN ELEWITION            | VENTER ELEVATION | Earlies Electron   |            |
|                    |                               |                  |                    | Building E |
|                    | PROPORT BULGHS R              | ING CONTRUMP)    |                    |            |
|                    |                               |                  |                    | Lancash    |

County Council

#### LCC/2022/0050 – Mine shafts



Lancashire County Council

#### LCC/2022/0050 – Mine shaft treatment



County Council





 $\longrightarrow$ 





-----





 $\longrightarrow$ 







County Council