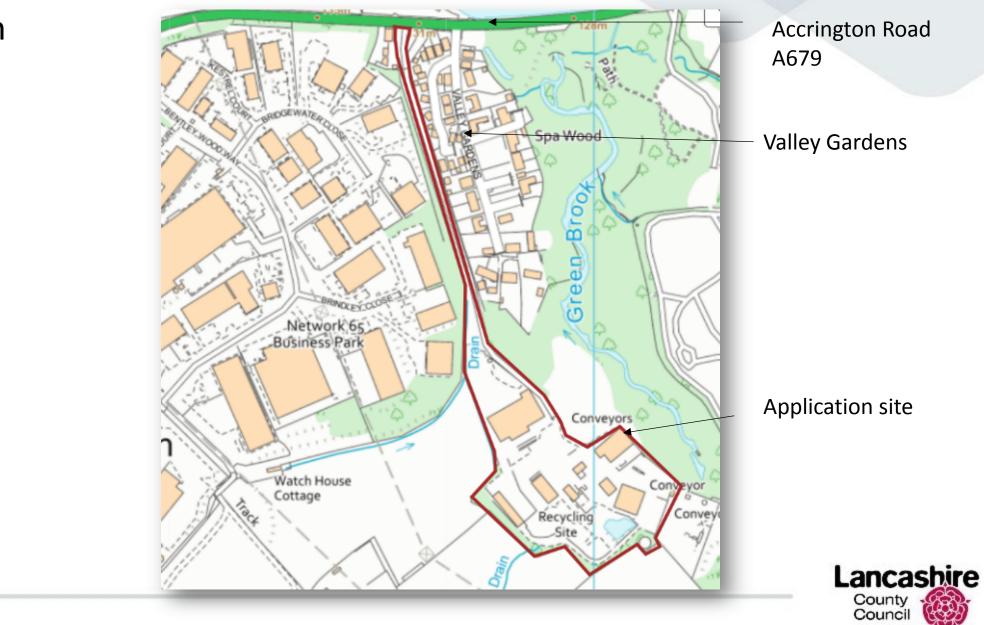

#### **Burnley Borough : application number: LCC/2022/0050**

Construction of three additional waste processing/storage buildings and an office building at Hapton Valley Transfer Station, Hapton Valley Estate, Accrington Road, Hapton, Burnley



### LCC/2022/0050 Site Location

 $\longrightarrow$ 



### LCC/2022/0050 Aerial view (2020)

\_\_\_\_\_





### LCC/2022/0050 - Existing and proposed layout



### LCC/2022/0050 - Elevations

 $\longrightarrow$ 

| NOVITIENT ELEVITOR | SOUTHERN REPORTOR             | ABTERN BLENNIGN  | ENTERN ELENTION    |            |
|--------------------|-------------------------------|------------------|--------------------|------------|
|                    |                               |                  |                    | Office     |
|                    | CITICE REPORTED AND AND AND A | COMPUTED         |                    |            |
| NOTTHERN ELECTION  | SOUTHERN ELEVATION            | ADITEN DECTION   | Dotte in Electrica |            |
|                    |                               |                  |                    | Buil