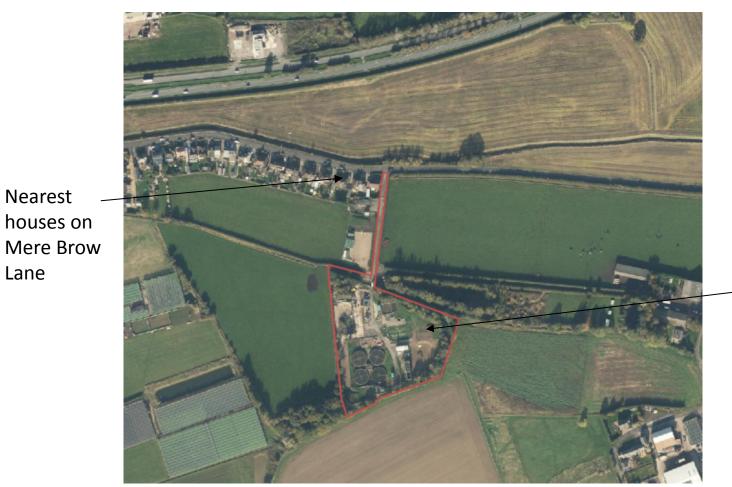

#### **Planning application LCC/2022/0066 – Air photograph of site**

Nearest

Lane

\_\_\_\_>

Application site