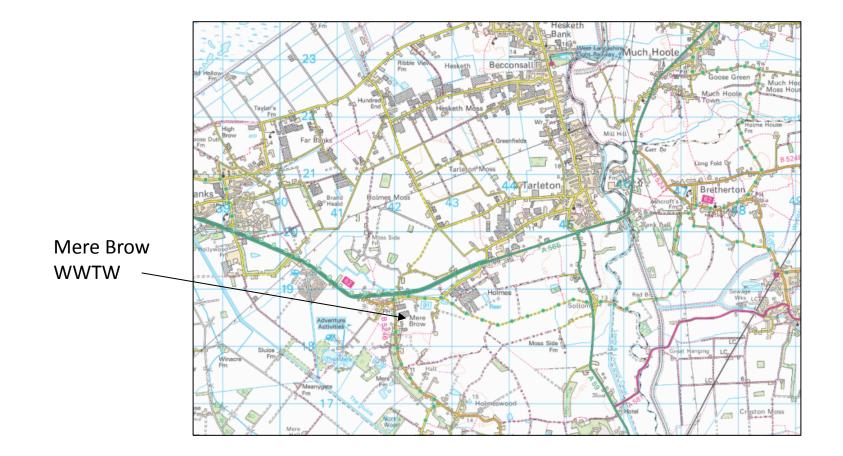

### Planning application LCC/2022/0066

Construction of four control kiosks and associated landscaping

Mere Brow Wastewater Treatment Works, Mere Brow Lane, Tarleton



### Planning application LCC/2022/0066 – Location Plan



\_\_\_\_>



#### Planning application LCC/2022/0066 – Application site

\_\_\_\_\_





#### **Planning application LCC/2022/0066 – Air photograph of site**



Nearest

Lane

\_\_\_\_>

Application site



# Planning application LCC/2022/0066 – Comparison of permission LCC/2022/0015 with current application



\_\_\_\_\_

County Council

#### Planning application LCC/2022/0066- Elevations of LV Kiosk



\_\_\_\_\_



## Planning application LCC/2022/0066 – View from Mere Brow Lane



Access road to WWTW