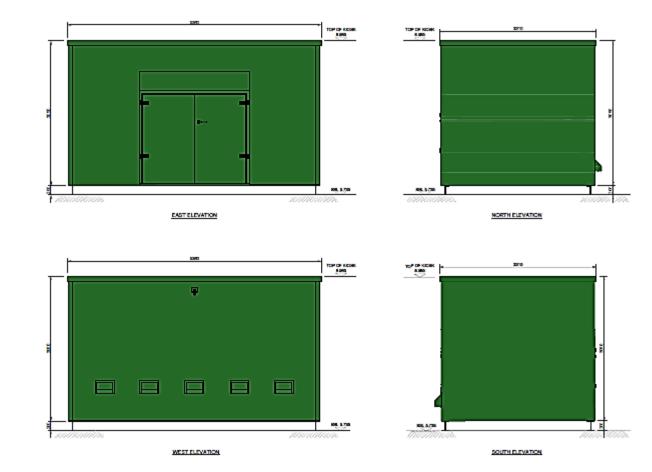

### Planning application LCC/2022/0066

Construction of four control kiosks and associated landscaping

Mere Brow Wastewater Treatment Works, Mere Brow Lane, Tarleton



### Planning application LCC/2022/0066 – Location Plan



\_\_\_\_>



#### Planning application LCC/2022/0066 – Application site

\_\_\_\_\_





#### **Planning application LCC/2022/0066 – Air photograph of site**



Nearest

Lane

\_\_\_\_>

Application site



# Planning application LCC/2022/0066 – Comparison of permission LCC/2022/0015 with current application



\_\_\_\_\_

County Council

#### Planning application LCC/2022/0066- Elevations of LV Kiosk



\_\_\_\_\_



## Planning application LCC/2022/0066 – View from Mere Brow Lane



Access road to WWTW