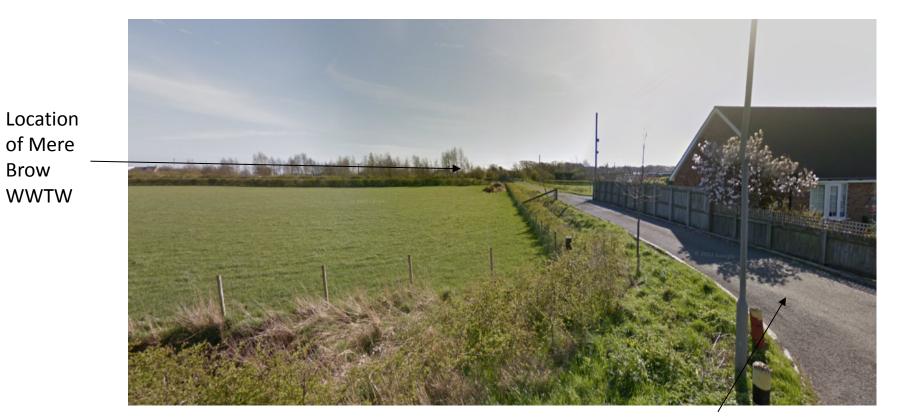

## Planning application LCC/2022/0066 – View from Mere Brow Lane

Access road to WWTW