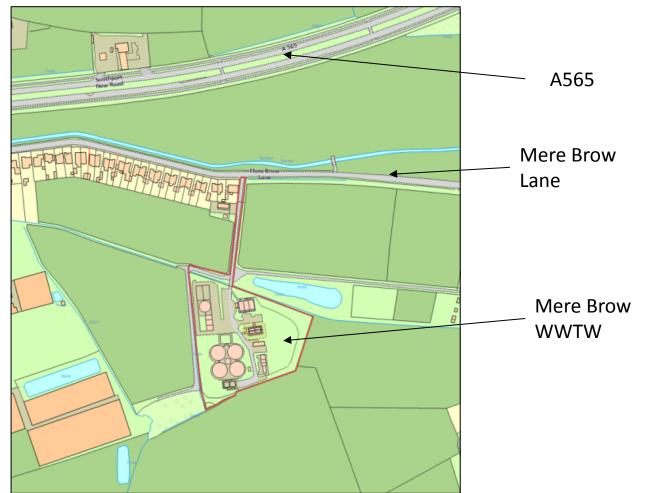

### Planning application LCC/2022/0066

Construction of four control kiosks and associated landscaping

Mere Brow Wastewater Treatment Works, Mere Brow Lane, Tarleton



### Planning application LCC/2022/0066 – Location Plan



\_\_\_\_>



#### Planning application LCC/2022/0066 – Application site

\_\_\_\_\_





#### **Planning application LCC/2022/0066 – Air photograph of site**



Nearest

Lane

\_\_\_\_>

Application site



# Planning application LCC/2022/0066 – Comparison of permission LCC/2022/0015 with current application



\_\_\_\_\_

County Council

#### Planning application LCC/2022/0066- Elevations of LV Kiosk



\_\_\_\_\_



## Planning application LCC/2022/0066 – View from Mere Brow Lane



Access road to WWTW