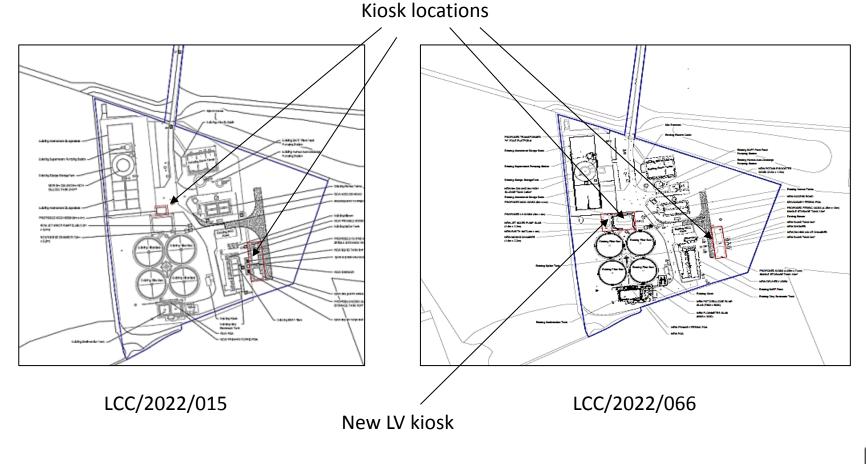

# Planning application LCC/2022/0066 – Comparison of permission LCC/2022/0015 with current application

\_\_\_\_\_

County Council