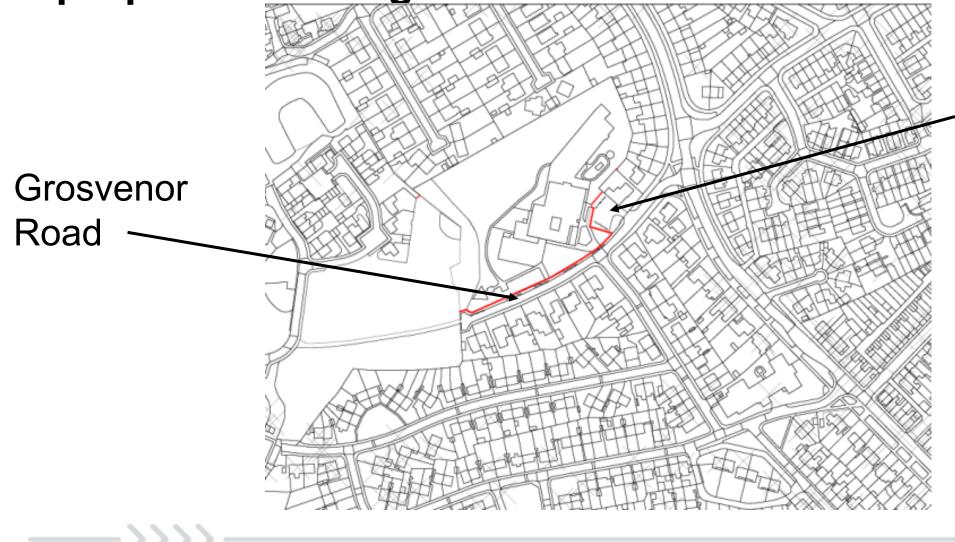

## Planning application LCC/2023/0007 Position of proposed fencing

Car park and vehicular entrance