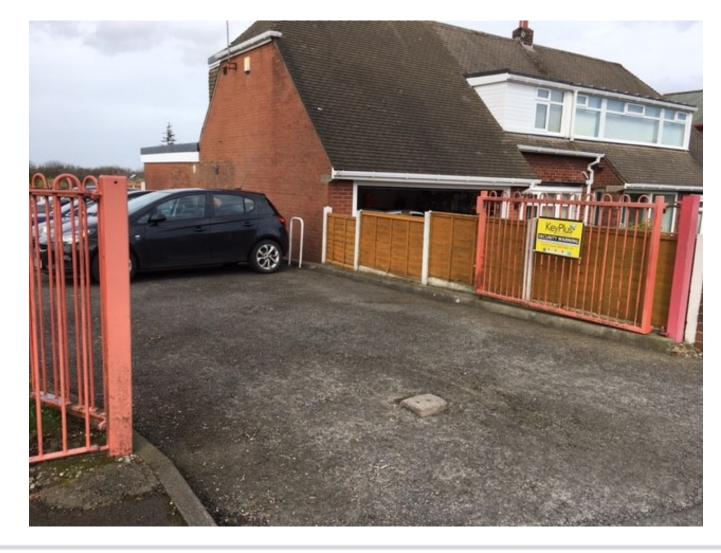

### Planning Application LCC/2023/0007

Proposed 2.4m high mesh fence to front boundary of school to replace existing hoop top fence

Gillibrand Primary School, Grosvenor Road, Chorley



#### Planning application LCC/2023/0007 Site Location Plan



\_\_\_\_\_



#### Planning application LCC/2023/0007 Aerial View



## Planning application LCC/2023/0007 Position of proposed fencing



Car park and vehicular entrance



#### Planning application LCC/2023/0007 - proposed fencing





# Planning application LCC/2023/0007 Pictures of existing fencing



---->





### Planning application LCC/2023/0007 Pictures of existing fencing



(Image from Google)

 $\longrightarrow$ 



#### Planning application LCC/2023/0007 Boundary with 4 Grosvenor Road