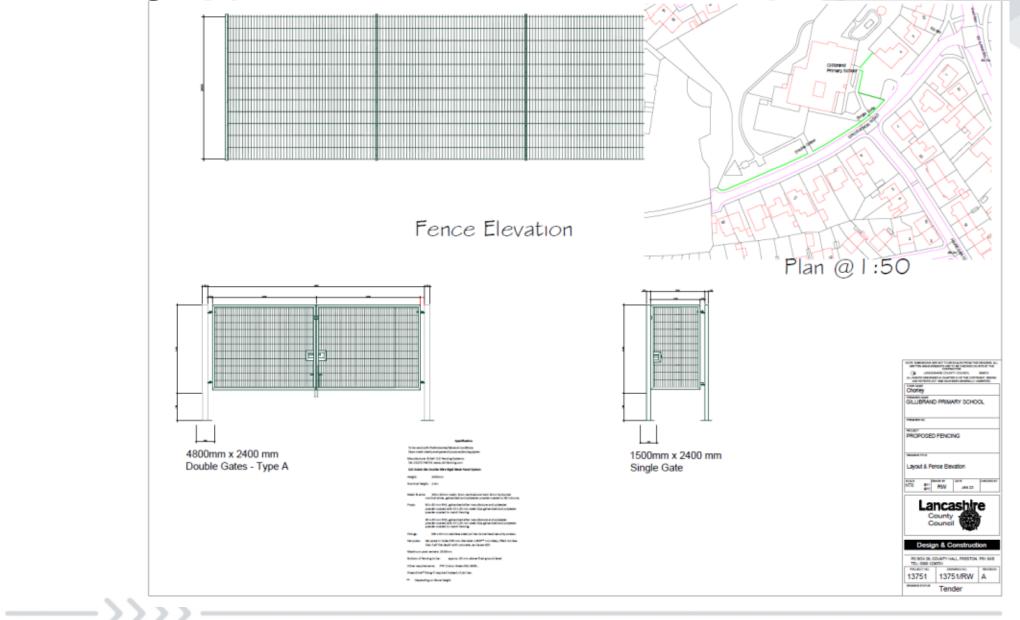

### Planning Application LCC/2023/0007

Proposed 2.4m high mesh fence to front boundary of school to replace existing hoop top fence

Gillibrand Primary School, Grosvenor Road, Chorley



#### Planning application LCC/2023/0007 Site Location Plan



\_\_\_\_\_



#### Planning application LCC/2023/0007 Aerial View



## Planning application LCC/2023/0007 Position of proposed fencing



Car park and vehicular entrance



#### Planning application LCC/2023/0007 - proposed fencing





# Planning application LCC/2023/0007 Pictures of existing fencing



---->





### Planning application LCC/2023/0007 Pictures of existing fencing



(Image from Google)

 $\longrightarrow$ 



#### Planning application LCC/2023/0007 Boundary with 4 Grosvenor Road