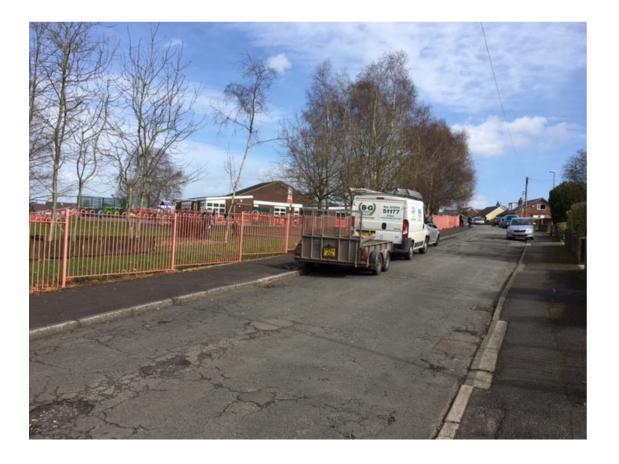

### Planning Application LCC/2023/0007

Proposed 2.4m high mesh fence to front boundary of school to replace existing hoop top fence

Gillibrand Primary School, Grosvenor Road, Chorley



#### Planning application LCC/2023/0007 Site Location Plan



\_\_\_\_\_



#### Planning application LCC/2023/0007 Aerial View



## Planning application LCC/2023/0007 Position of proposed fencing



Car park and vehicular entrance



#### Planning application LCC/2023/0007 - proposed fencing





# Planning application LCC/2023/0007 Pictures of existing fencing



---->





### Planning application LCC/2023/0007 Pictures of existing fencing



(Image from Google)

 $\longrightarrow$ 



#### Planning application LCC/2023/0007 Boundary with 4 Grosvenor Road