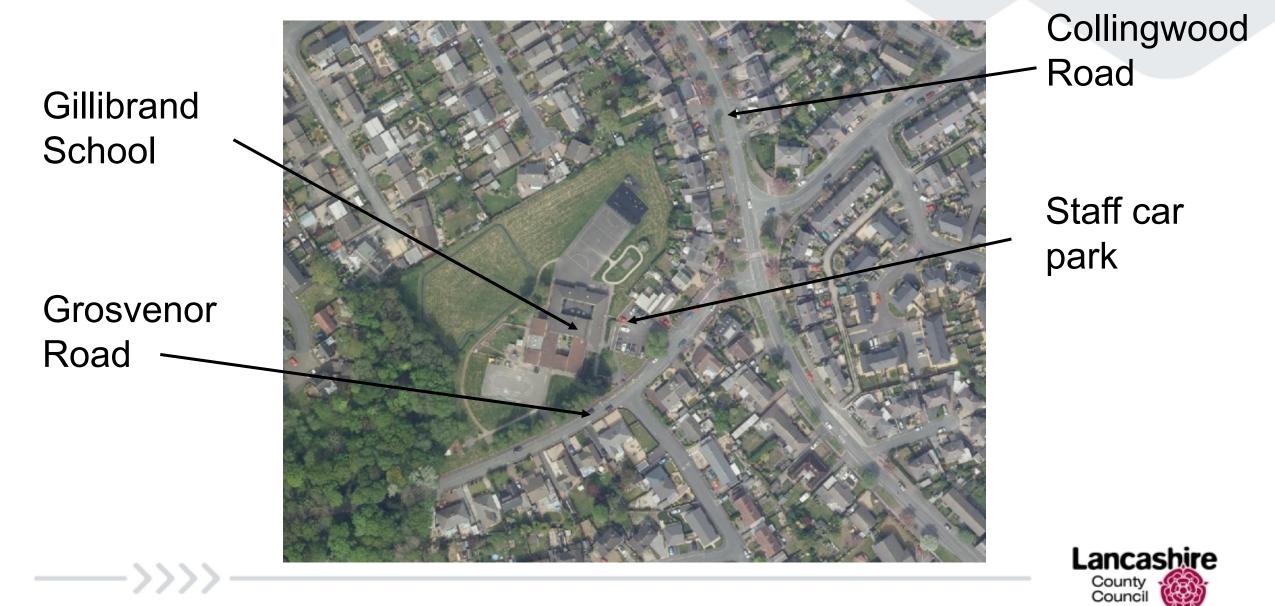

### Planning Application LCC/2023/0007

Proposed 2.4m high mesh fence to front boundary of school to replace existing hoop top fence

Gillibrand Primary School, Grosvenor Road, Chorley



#### Planning application LCC/2023/0007 Site Location Plan



\_\_\_\_\_



#### Planning application LCC/2023/0007 Aerial View



## Planning application LCC/2023/0007 Position of proposed fencing



Car park and vehicular entrance



#### Planning application LCC/2023/0007 - proposed fencing





# Planning application LCC/2023/0007 Pictures of existing fencing



---->





### Planning application LCC/2023/0007 Pictures of existing fencing



(Image from Google)

 $\longrightarrow$ 



#### Planning application LCC/2023/0007 Boundary with 4 Grosvenor Road