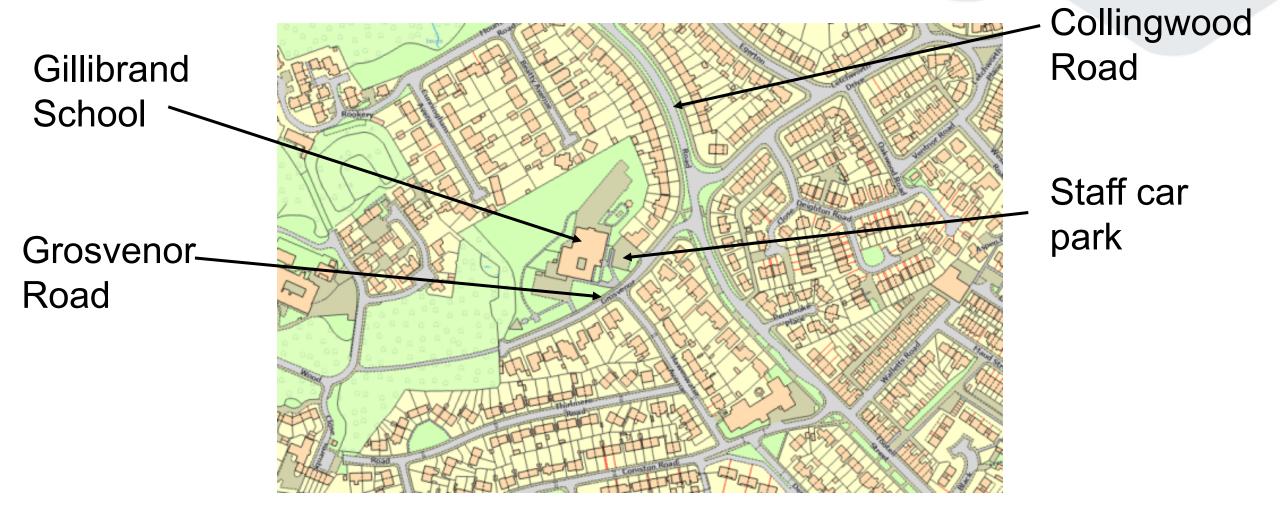

### Planning Application LCC/2023/0007

Proposed 2.4m high mesh fence to front boundary of school to replace existing hoop top fence

Gillibrand Primary School, Grosvenor Road, Chorley



#### Planning application LCC/2023/0007 Site Location Plan



\_\_\_\_\_



#### Planning application LCC/2023/0007 Aerial View



## Planning application LCC/2023/0007 Position of proposed fencing



Car park and vehicular entrance



#### Planning application LCC/2023/0007 - proposed fencing





# Planning application LCC/2023/0007 Pictures of existing fencing



---->





### Planning application LCC/2023/0007 Pictures of existing fencing



(Image from Google)

 $\longrightarrow$ 



#### Planning application LCC/2023/0007 Boundary with 4 Grosvenor Road