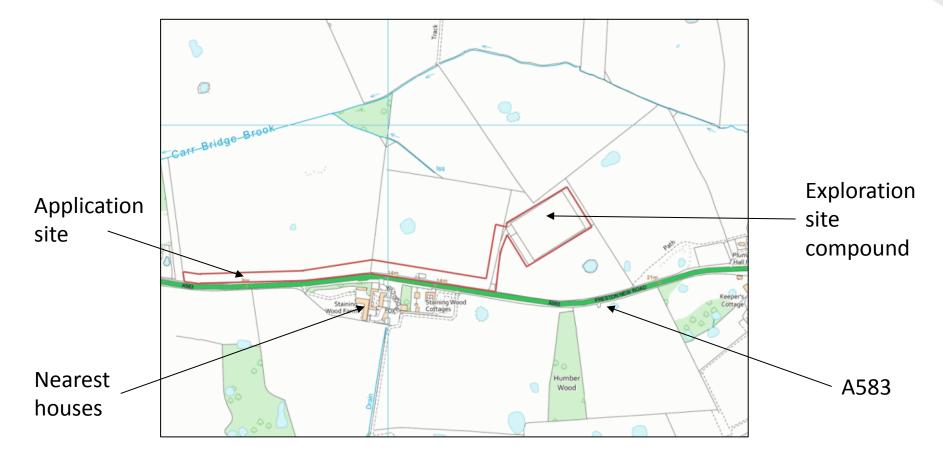

### Planning application LCC/2023/0002

Variation of condition 2 of planning permission LCC/2014/0096 to allow the date of final restoration of the site to be postponed until 30 June 2025.

Preston New Road Exploration Site, Off Preston New Road, Little Plumpton, Westby with Plumptons



#### Planning application LCC/2023/0002 – Location Plan



\_\_\_\_>



#### Planning application LCC/2023/0002- Location Plan

\_\_\_\_\_>





# Planning application LCC/2023/0002 – Air photograph of Preston New Road Exploration site





## Planning application LCC/2023/0002 – Preston New Road Exploration Site