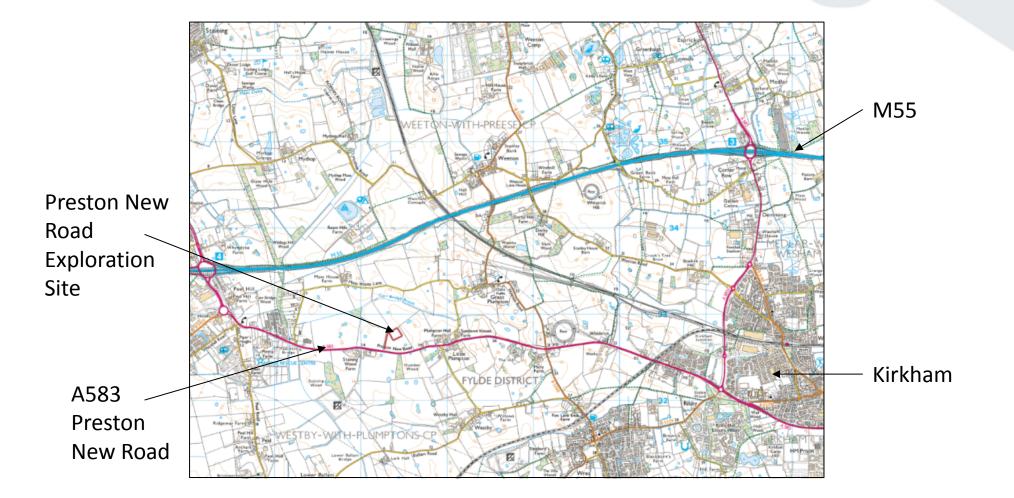

### Planning application LCC/2023/0002

Variation of condition 2 of planning permission LCC/2014/0096 to allow the date of final restoration of the site to be postponed until 30 June 2025.

Preston New Road Exploration Site, Off Preston New Road, Little Plumpton, Westby with Plumptons

#### Planning application LCC/2023/0002 – Location Plan

\_\_\_\_>