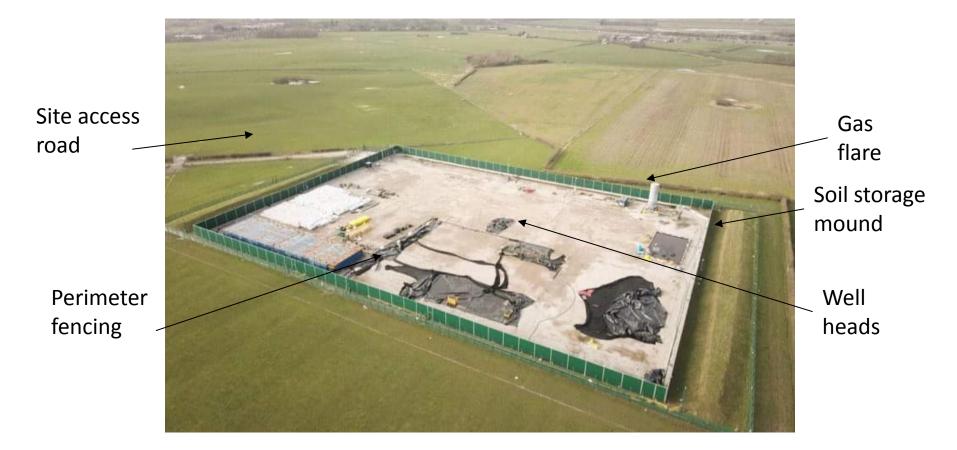

### Planning application LCC/2023/0002

Variation of condition 2 of planning permission LCC/2014/0096 to allow the date of final restoration of the site to be postponed until 30 June 2025.

Preston New Road Exploration Site, Off Preston New Road, Little Plumpton, Westby with Plumptons



#### Planning application LCC/2023/0002 – Location Plan



\_\_\_\_>



#### Planning application LCC/2023/0002- Location Plan

\_\_\_\_\_>





# Planning application LCC/2023/0002 – Air photograph of Preston New Road Exploration site





## Planning application LCC/2023/0002 – Preston New Road Exploration Site