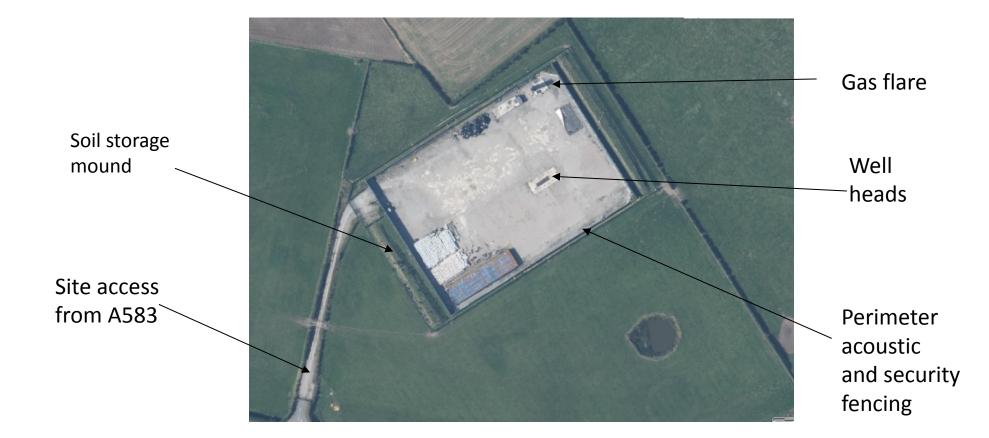

# Planning application LCC/2023/0002 – Air photograph of Preston New Road Exploration site