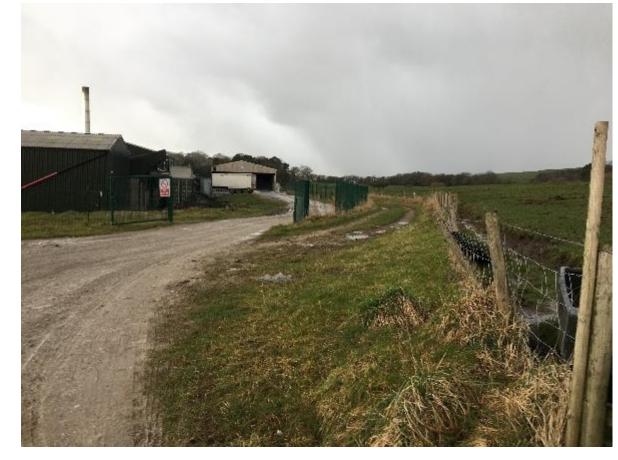

#### Planning application LCC/2023/0005

Variation of condition of condition 8 of planning permission LCC/2016/0084 to allow the permitted number of heavy goods vehicles (HGVs) leaving the site to increase from two per day to six per day

Foggs Farm, Hobbs Lane, Claughton on Brock



#### Planning application LCC/2023/0005 – Location Plan

--





# Planning application LCC/2023/0005 – Air photograph

Buildings used for production of bedding materials





### Planning application LCC/2023/0005 – Photograph of site entrance onto Hobbs Lane





### Planning application LCC/2023/0005 – Photograph of Hobbs Lane



\_\_\_\_>



## Planning application LCC/2023/0005 – Photograph of site buildings and drying plant