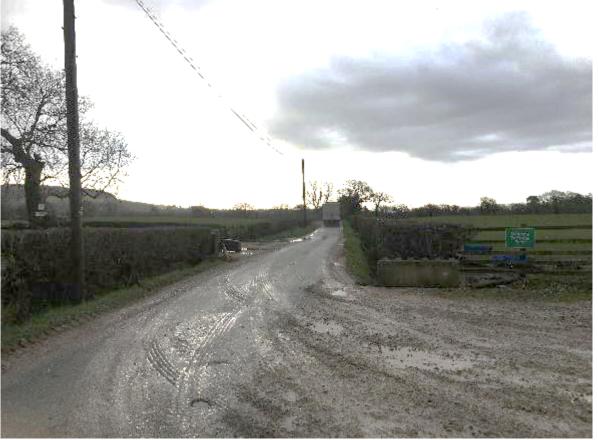

#### Planning application LCC/2023/0005

Variation of condition of condition 8 of planning permission LCC/2016/0084 to allow the permitted number of heavy goods vehicles (HGVs) leaving the site to increase from two per day to six per day

Foggs Farm, Hobbs Lane, Claughton on Brock



#### Planning application LCC/2023/0005 – Location Plan

--





# Planning application LCC/2023/0005 – Air photograph

Buildings used for production of bedding materials





### Planning application LCC/2023/0005 – Photograph of site entrance onto Hobbs Lane





### Planning application LCC/2023/0005 – Photograph of Hobbs Lane



\_\_\_\_>



## Planning application LCC/2023/0005 – Photograph of site buildings and drying plant