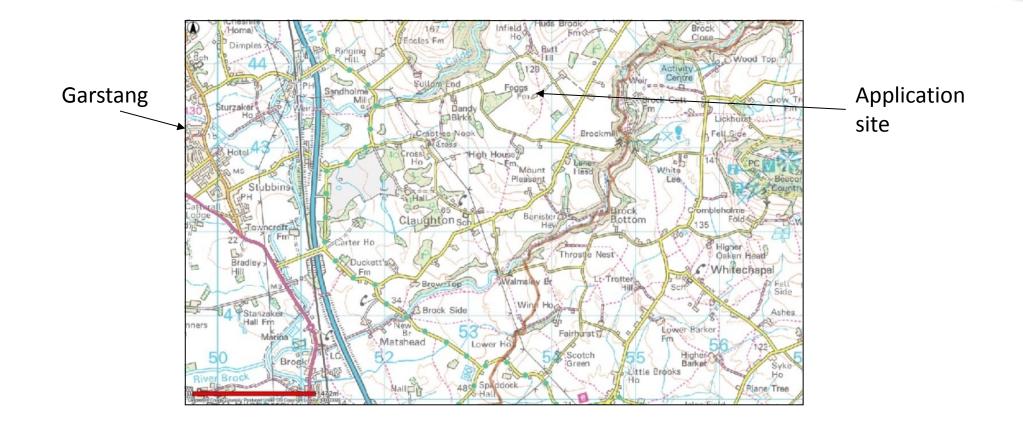

#### Planning application LCC/2023/0005 – Location Plan

--

Foggs Farm, Hobbs Lane, Claughton on Brock