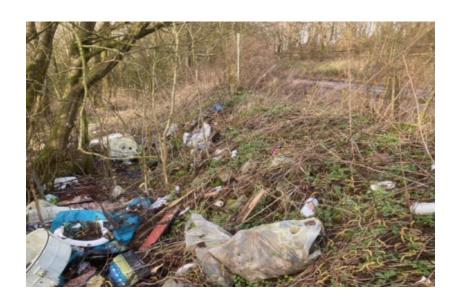

### Planning Application LCC/2022/0008

Erection of 2.3m high wooden fence to the lay-by along land and road boundary behind the existing railings.

Southfield Lane lay-by, Southfield lane, Catlow nr Nelson



#### Planning application LCC/2022/0008 Site Location Plan





# Planning application LCC/2022/0008 Location Plan



#### Planning application LCC/2022/0008 – Air photograph

Application site

Southfield Lane





## Planning application LCC/2022/0008 – photograph of fence location / layby looking northwards





### Planning application LCC/2022/0008 – View south on Southfield Lane





# Planning application LCC/2022/0008 Photographs of site showing fly tipping