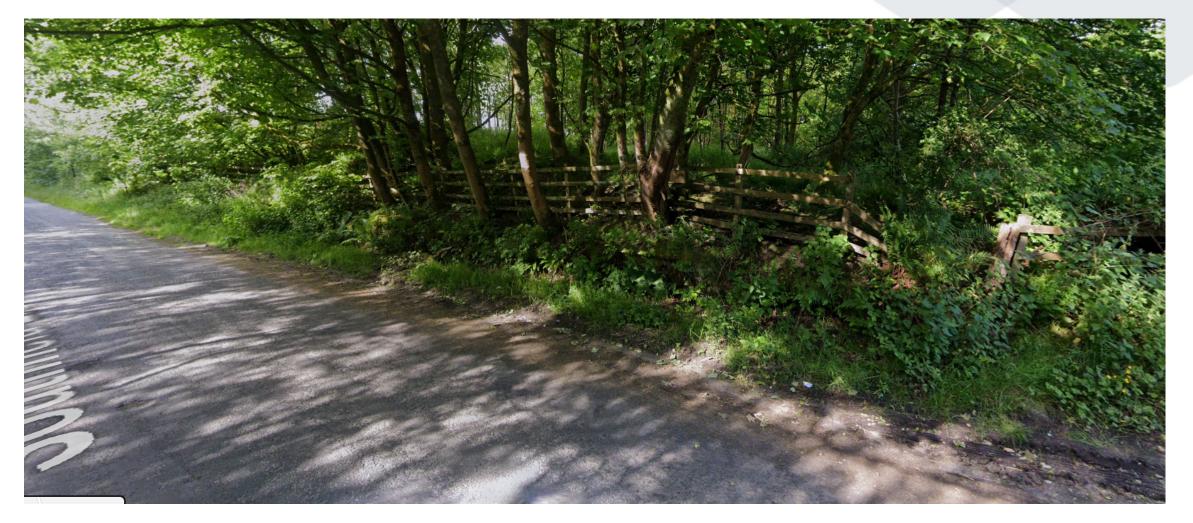

## Planning application LCC/2022/0008 – photograph of fence location / layby looking northwards