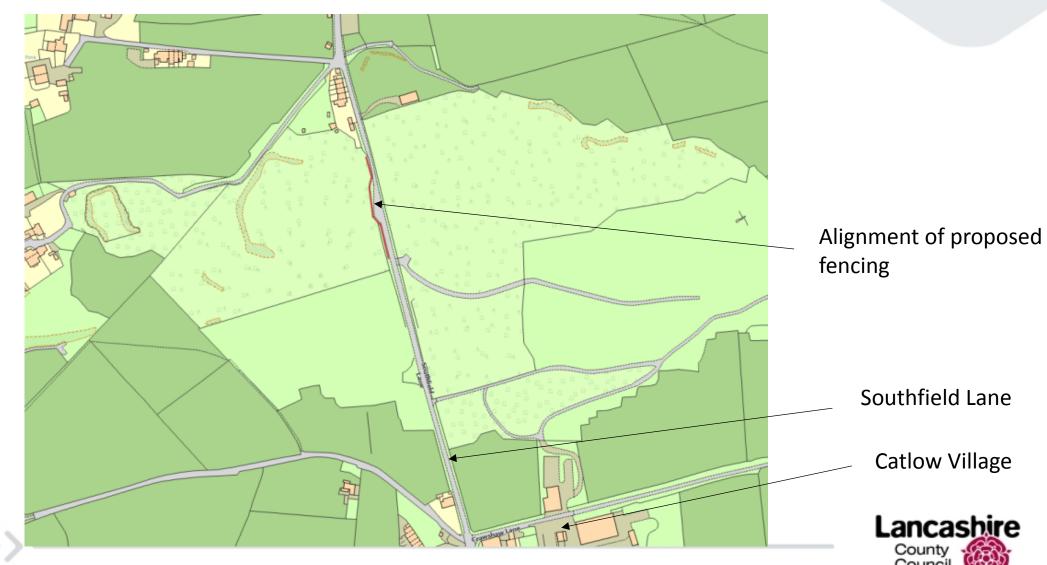

### Planning Application LCC/2022/0008

Erection of 2.3m high wooden fence to the lay-by along land and road boundary behind the existing railings.

Southfield Lane lay-by, Southfield lane, Catlow nr Nelson

#### Planning application LCC/2022/0008 Site Location Plan