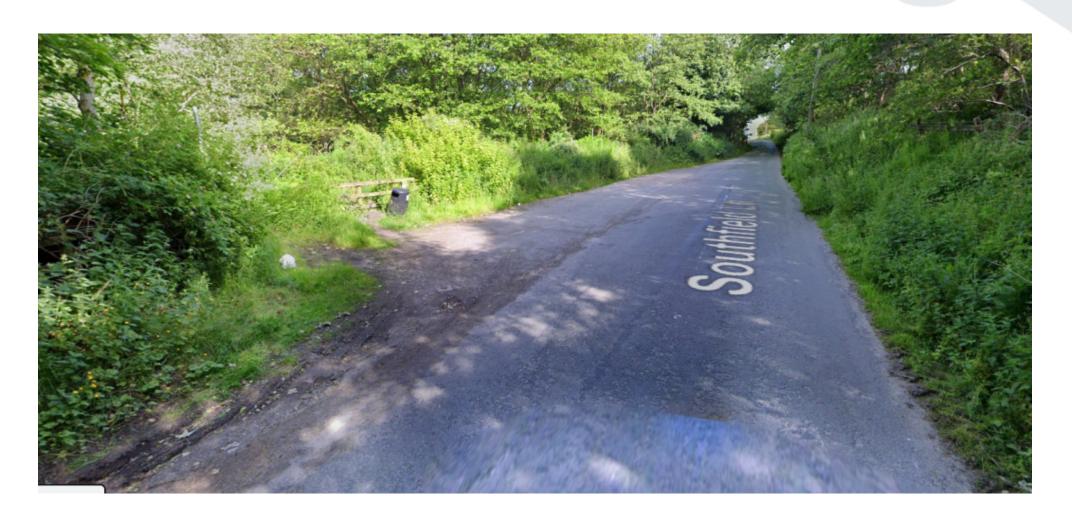

### Planning Application LCC/2022/0008

Erection of 2.3m high wooden fence to the lay-by along land and road boundary behind the existing railings.

Southfield Lane lay-by, Southfield lane, Catlow nr Nelson



#### Planning application LCC/2022/0008 Site Location Plan





# Planning application LCC/2022/0008 Location Plan



#### Planning application LCC/2022/0008 – Air photograph

Application site

Southfield Lane





## Planning application LCC/2022/0008 – photograph of fence location / layby looking northwards





### Planning application LCC/2022/0008 – View south on Southfield Lane





# Planning application LCC/2022/0008 Photographs of site showing fly tipping