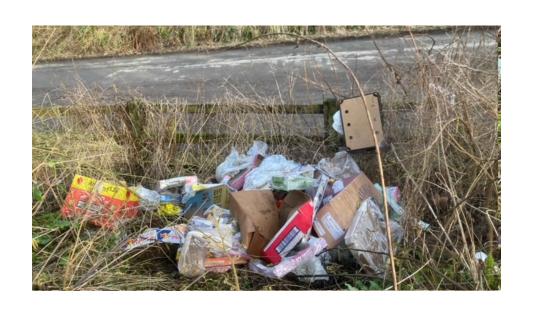

### Planning Application LCC/2022/0008

Erection of 2.3m high wooden fence to the lay-by along land and road boundary behind the existing railings.

Southfield Lane lay-by, Southfield lane, Catlow nr Nelson



#### Planning application LCC/2022/0008 Site Location Plan





# Planning application LCC/2022/0008 Location Plan



#### Planning application LCC/2022/0008 – Air photograph

Application site

Southfield Lane





## Planning application LCC/2022/0008 – photograph of fence location / layby looking northwards





### Planning application LCC/2022/0008 – View south on Southfield Lane





# Planning application LCC/2022/0008 Photographs of site showing fly tipping