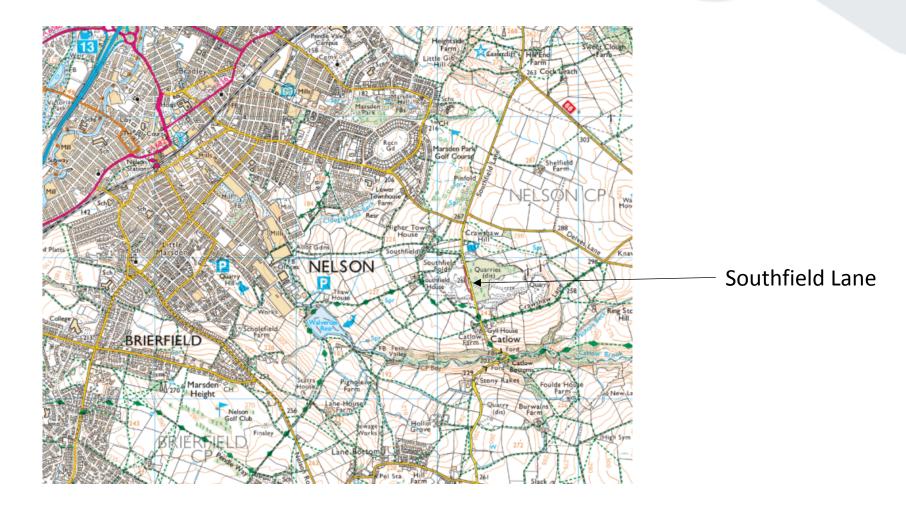

### Planning Application LCC/2022/0008

Erection of 2.3m high wooden fence to the lay-by along land and road boundary behind the existing railings.

Southfield Lane lay-by, Southfield lane, Catlow nr Nelson



#### Planning application LCC/2022/0008 Site Location Plan





# Planning application LCC/2022/0008 Location Plan



#### Planning application LCC/2022/0008 – Air photograph

Application site

Southfield Lane





## Planning application LCC/2022/0008 – photograph of fence location / layby looking northwards





### Planning application LCC/2022/0008 – View south on Southfield Lane





# Planning application LCC/2022/0008 Photographs of site showing fly tipping