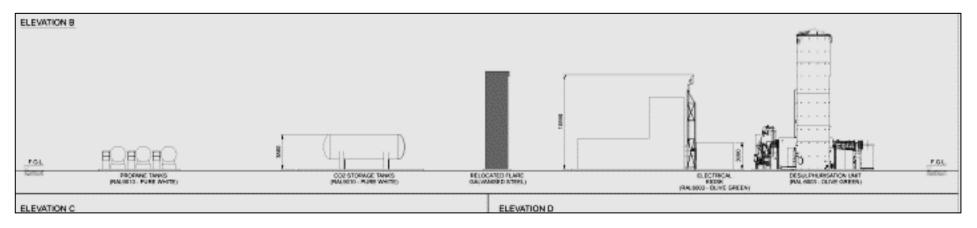

## Planning Application LCC/2022/0065

Development of an anaerobic digestion plant fuelled by imported feedstock including digester / gas holder, relocated flare, new earth banking and underground gas export pipe. Stanley Villa Farm, Back Lane, Weeton



## Planning application LCC/2022/0065 Site Location Plan



## Planning application LCC/2022/0065 Location Plan



## Planning application LCC/2022/0065 Air photograph of Stanley Villa Farm



## Planning application LCC/2022/0065 - Proposals



#### Planning application LCC/2022/0065 – Cross sections

\_\_\_\_\_







# Planning application LCC/2022/0065 – Landscaping proposals



Proposed new landscaping (green shaded areas)

Proposed new mounding (red shaded areas)



## Planning application LCC/2022/0065 View along Back Lane looking towards site entrance





## Planning application LCC/2022/0065 View of Back Lane looking East towards application site



\_\_\_\_\_



## Planning application LCC/2022/0065 View of Back Lane looking West towards site entrance