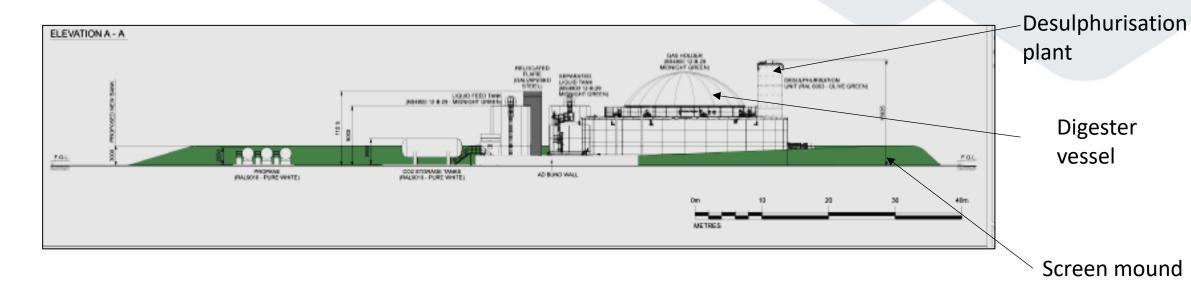

## Planning Application LCC/2022/0065

Development of an anaerobic digestion plant fuelled by imported feedstock including digester / gas holder, relocated flare, new earth banking and underground gas export pipe. Stanley Villa Farm, Back Lane, Weeton



## Planning application LCC/2022/0065 Site Location Plan



## Planning application LCC/2022/0065 Location Plan



## Planning application LCC/2022/0065 Air photograph of Stanley Villa Farm



## Planning application LCC/2022/0065 - Proposals



#### Planning application LCC/2022/0065 – Cross sections

\_\_\_\_\_







# Planning application LCC/2022/0065 – Landscaping proposals



Proposed new landscaping (green shaded areas)

Proposed new mounding (red shaded areas)



## Planning application LCC/2022/0065 View along Back Lane looking towards site entrance





## Planning application LCC/2022/0065 View of Back Lane looking East towards application site



\_\_\_\_\_



## Planning application LCC/2022/0065 View of Back Lane looking West towards site entrance