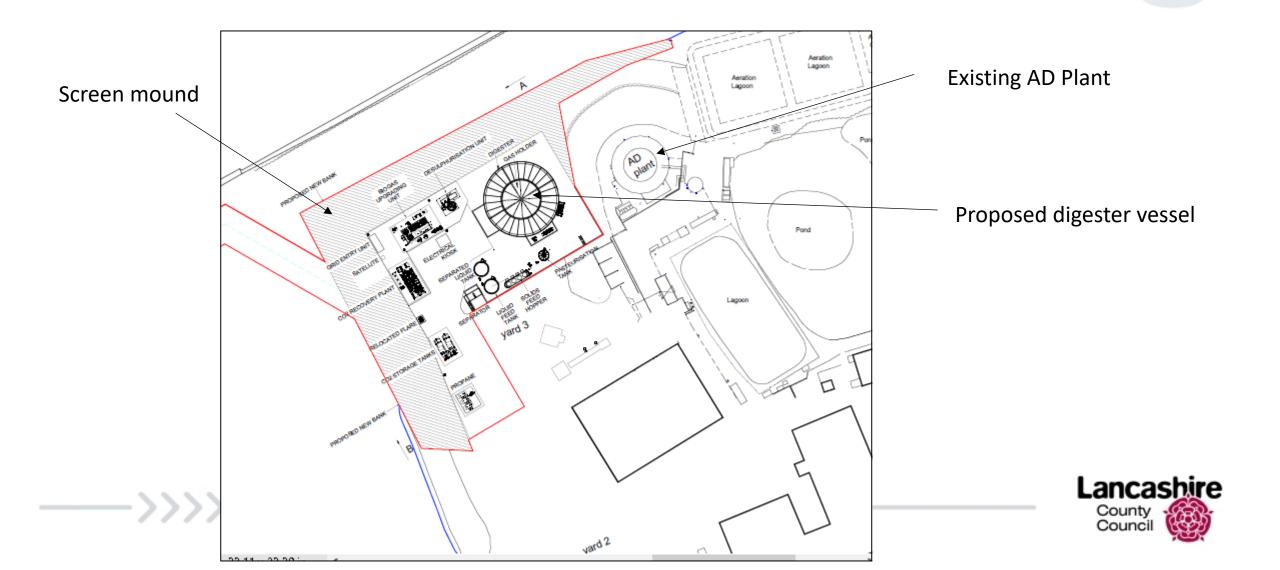

## Planning Application LCC/2022/0065

Development of an anaerobic digestion plant fuelled by imported feedstock including digester / gas holder, relocated flare, new earth banking and underground gas export pipe. Stanley Villa Farm, Back Lane, Weeton



## Planning application LCC/2022/0065 Site Location Plan



## Planning application LCC/2022/0065 Location Plan



## Planning application LCC/2022/0065 Air photograph of Stanley Villa Farm



## Planning application LCC/2022/0065 - Proposals



#### Planning application LCC/2022/0065 – Cross sections

\_\_\_\_\_







# Planning application LCC/2022/0065 – Landscaping proposals



Proposed new landscaping (green shaded areas)

Proposed new mounding (red shaded areas)



## Planning application LCC/2022/0065 View along Back Lane looking towards site entrance





## Planning application LCC/2022/0065 View of Back Lane looking East towards application site



\_\_\_\_\_



## Planning application LCC/2022/0065 View of Back Lane looking West towards site entrance