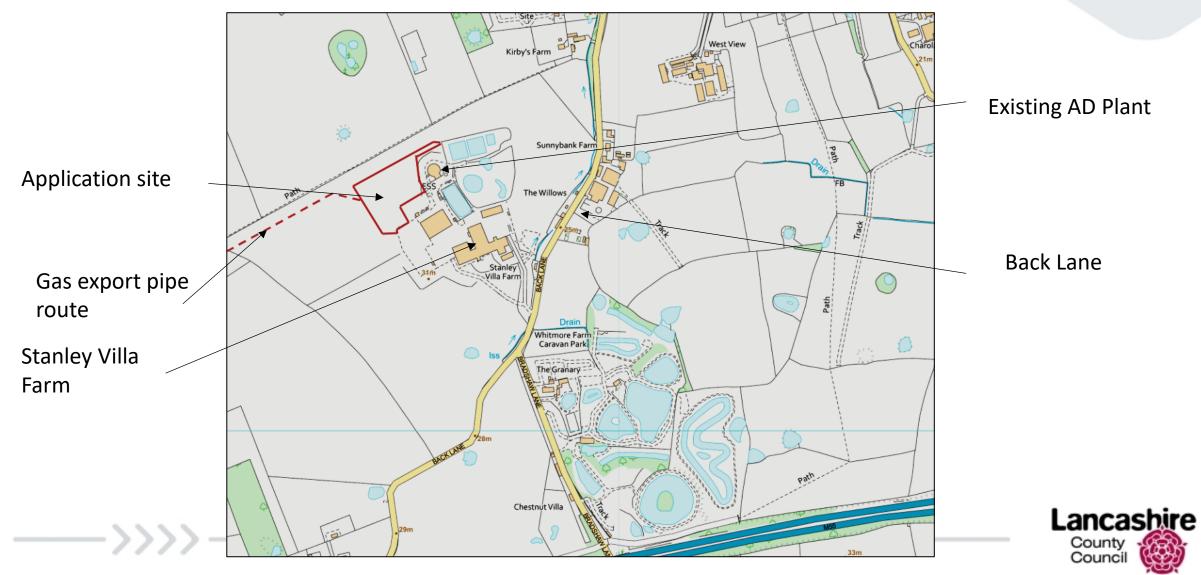

## Planning Application LCC/2022/0065

Development of an anaerobic digestion plant fuelled by imported feedstock including digester / gas holder, relocated flare, new earth banking and underground gas export pipe. Stanley Villa Farm, Back Lane, Weeton



## Planning application LCC/2022/0065 Site Location Plan



## Planning application LCC/2022/0065 Location Plan



## Planning application LCC/2022/0065 Air photograph of Stanley Villa Farm



## Planning application LCC/2022/0065 - Proposals



#### Planning application LCC/2022/0065 – Cross sections

\_\_\_\_\_







# Planning application LCC/2022/0065 – Landscaping proposals



Proposed new landscaping (green shaded areas)

Proposed new mounding (red shaded areas)



## Planning application LCC/2022/0065 View along Back Lane looking towards site entrance





## Planning application LCC/2022/0065 View of Back Lane looking East towards application site



\_\_\_\_\_



## Planning application LCC/2022/0065 View of Back Lane looking West towards site entrance