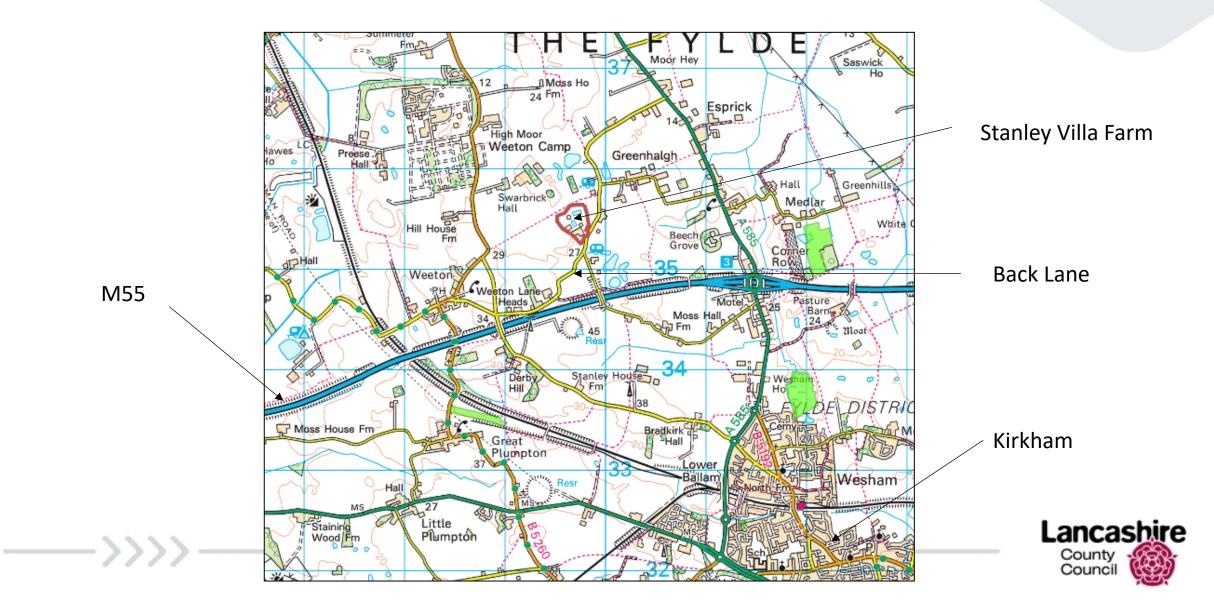

## Planning Application LCC/2022/0065

Development of an anaerobic digestion plant fuelled by imported feedstock including digester / gas holder, relocated flare, new earth banking and underground gas export pipe. Stanley Villa Farm, Back Lane, Weeton



## Planning application LCC/2022/0065 Site Location Plan



## Planning application LCC/2022/0065 Location Plan



## Planning application LCC/2022/0065 Air photograph of Stanley Villa Farm



## Planning application LCC/2022/0065 - Proposals



#### Planning application LCC/2022/0065 – Cross sections

\_\_\_\_\_







# Planning application LCC/2022/0065 – Landscaping proposals



Proposed new landscaping (green shaded areas)

Proposed new mounding (red shaded areas)



## Planning application LCC/2022/0065 View along Back Lane looking towards site entrance





## Planning application LCC/2022/0065 View of Back Lane looking East towards application site



\_\_\_\_\_



## Planning application LCC/2022/0065 View of Back Lane looking West towards site entrance