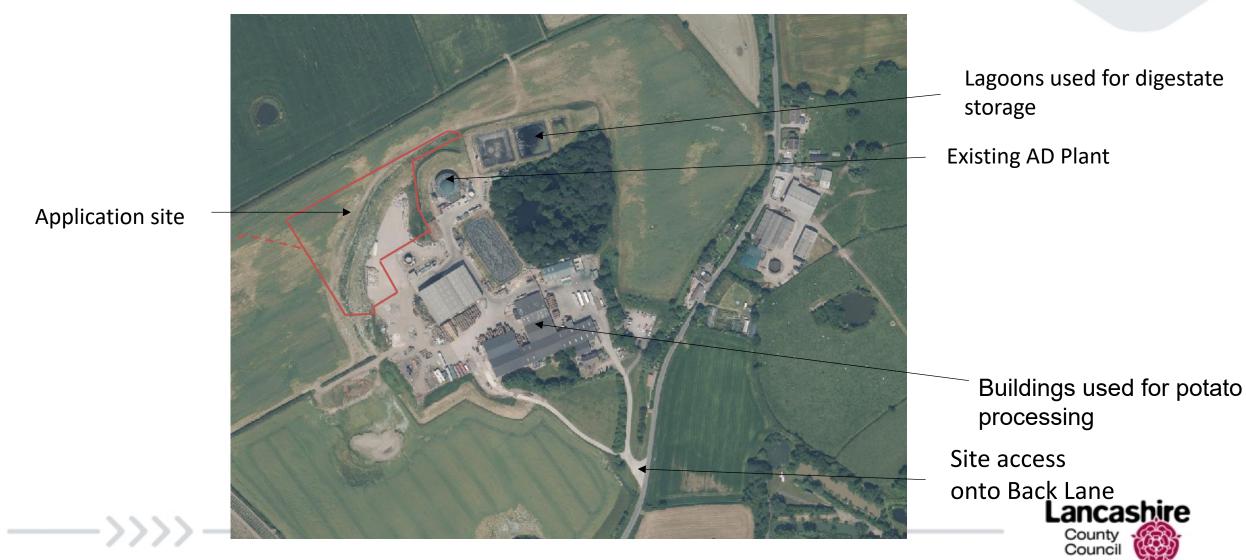

## Planning Application LCC/2022/0065

Development of an anaerobic digestion plant fuelled by imported feedstock including digester / gas holder, relocated flare, new earth banking and underground gas export pipe. Stanley Villa Farm, Back Lane, Weeton



## Planning application LCC/2022/0065 Site Location Plan



## Planning application LCC/2022/0065 Location Plan



## Planning application LCC/2022/0065 Air photograph of Stanley Villa Farm



## Planning application LCC/2022/0065 - Proposals



#### Planning application LCC/2022/0065 – Cross sections

\_\_\_\_\_







# Planning application LCC/2022/0065 – Landscaping proposals



Proposed new landscaping (green shaded areas)

Proposed new mounding (red shaded areas)



## Planning application LCC/2022/0065 View along Back Lane looking towards site entrance





## Planning application LCC/2022/0065 View of Back Lane looking East towards application site



\_\_\_\_\_



## Planning application LCC/2022/0065 View of Back Lane looking West towards site entrance