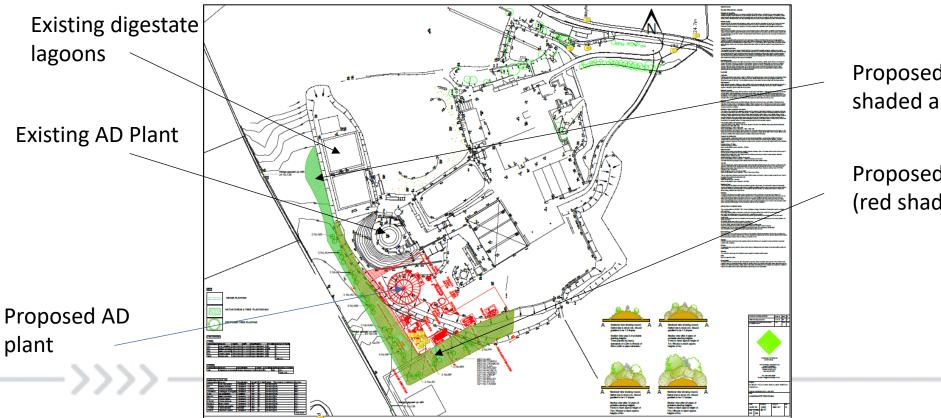

# Planning application LCC/2022/0065 – Landscaping proposals

Proposed new landscaping (green shaded areas)

Proposed new mounding (red shaded areas)