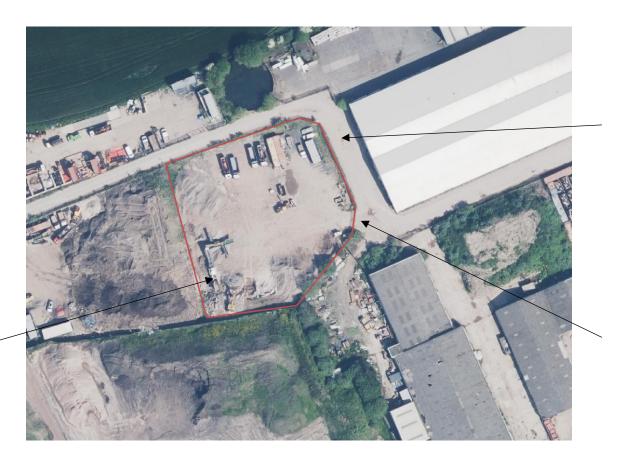

# Planning application LCC/2023/0022 View from site entrance

Screening plant

Stockpiles of inert waste and processed materials

#### Planning application LCC/2023/0022 – View of site