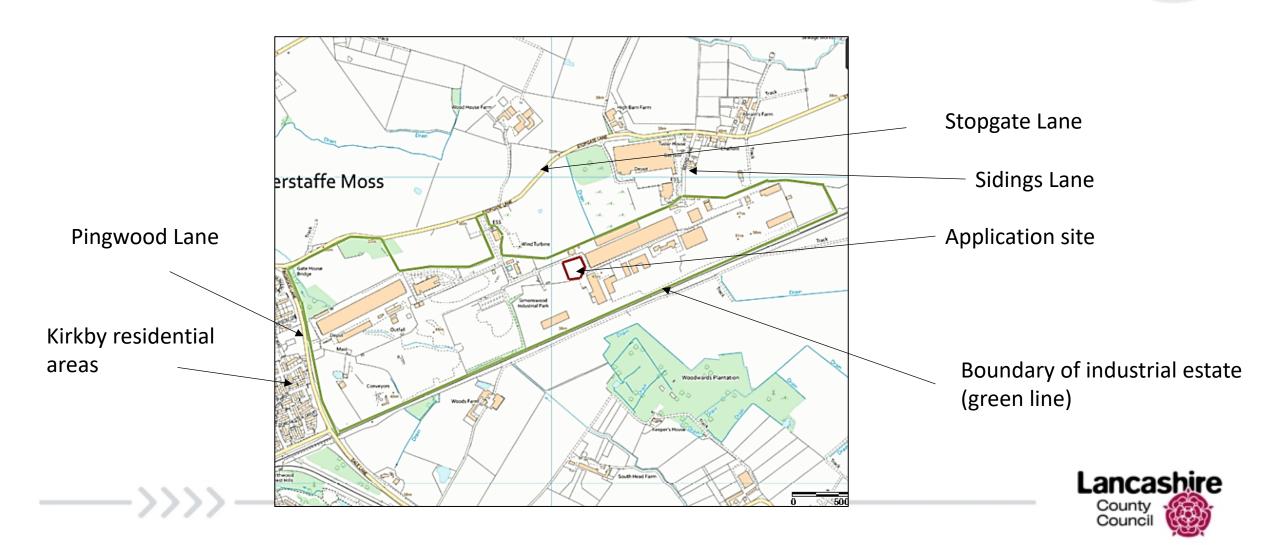

## Planning application LCC/2023/0022

### Planning application LCC/2023/022

Kirkby

Nearest houses – on Sidings Lane

Application site

Boundary of industrial estate (green line)