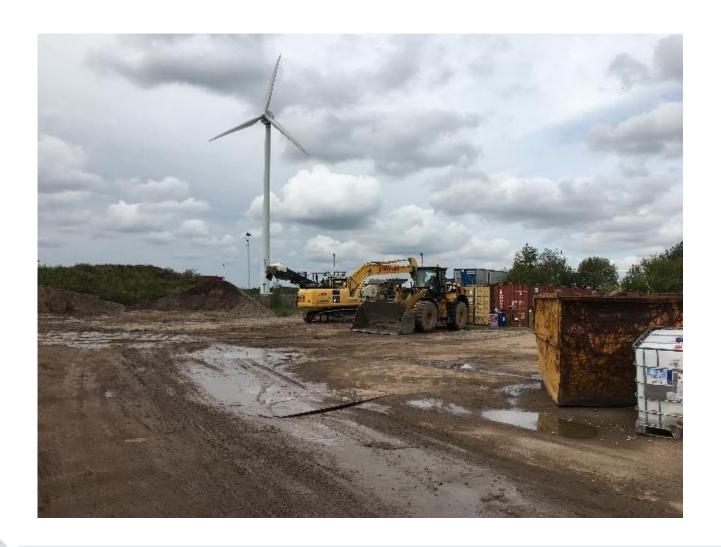

### Planning Application LCC/2023/0022

Retrospective application for the change of use of land to a site for processing and recycling of inert waste

Simonswood Industrial Estate, Stopgate Lane, Kirkby



#### Planning application LCC/2023/0022 Site Location Plan



## Planning application LCC/2023/0022



### Planning application LCC/2023/022

Kirkby



Nearest houses – on Sidings Lane

Application site

Boundary of industrial estate (green line)



#### Planning application LCC/2023/0022 – Simonswood Industrial Estate



Industrial Estate access road

Site access

Crushing / screening plant



# Planning application LCC/2023/0022 View from site entrance

Screening plant



Stockpiles of inert waste and processed materials



#### Planning application LCC/2023/0022 – View of site