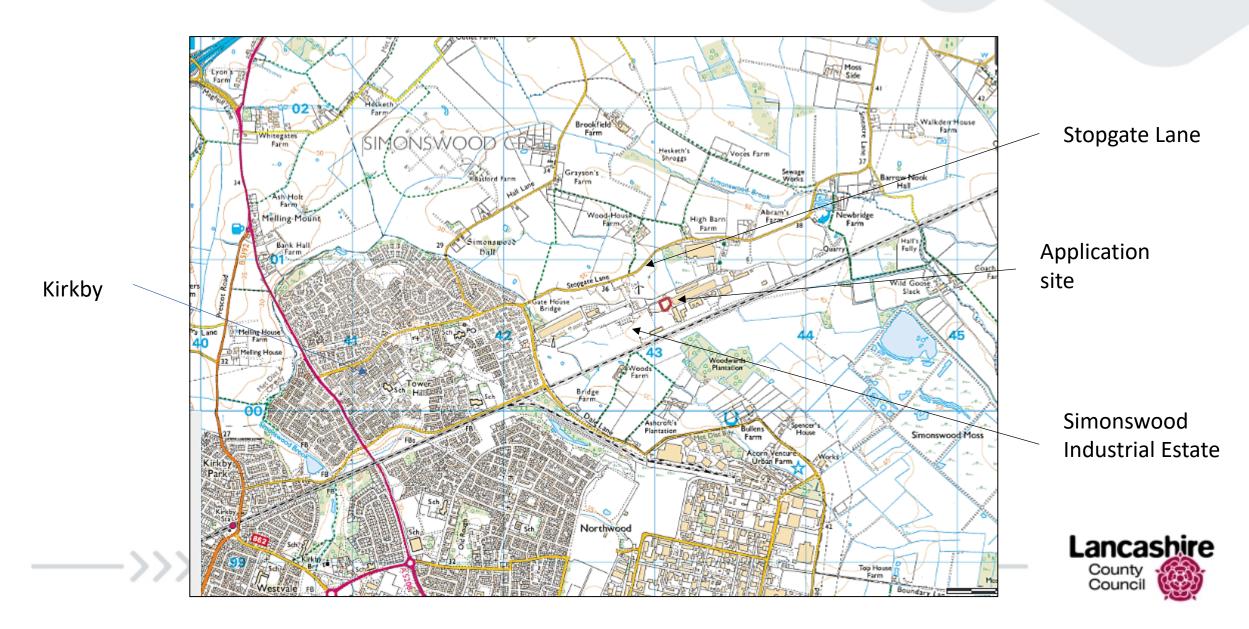

### Planning Application LCC/2023/0022

Retrospective application for the change of use of land to a site for processing and recycling of inert waste

Simonswood Industrial Estate, Stopgate Lane, Kirkby

#### Planning application LCC/2023/0022 Site Location Plan