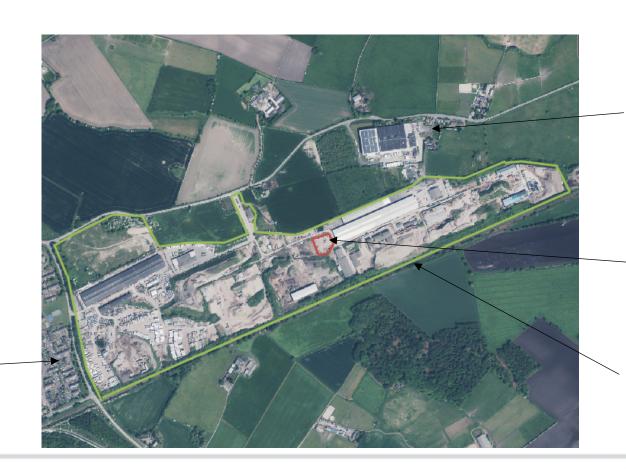

#### Planning application LCC/2023/0022 – Simonswood Industrial Estate

Industrial Estate access road

Site access

Crushing / screening plant