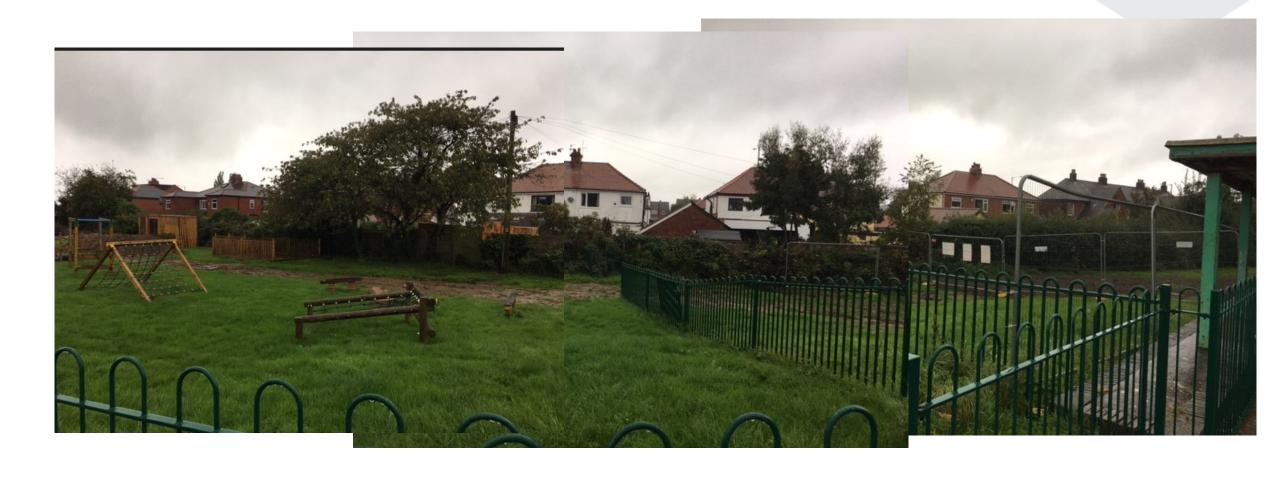

# Planning application LCC/2023/0029: view towards rear of properties on Blackpool Road (towards north and north east)

### Planning application LCC/2023/0029: View towards north west