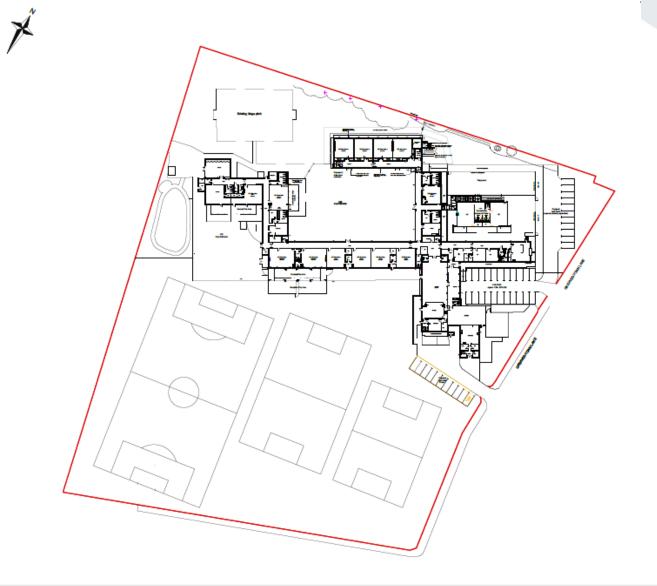

# Planning Application LCC/2023/0029

Extension to existing school to include 4 no. new classrooms, W.C.'s hygiene room and corridor

Lea Community Primary School, Greaves

Town Lane

Lancashire

County County

## Planning application LCC/2023/0029: Site Location Plan



#### Planning application LCC/2023/0029: Site Location Plan



### Planning application LCC/2023/0029: Aerial View

Proposed

extension



**Blackpool Road** 



# Planning application LCC/2023/0029: proposed site layout





#### Planning application LCC/2023/0029: proposed elevations



Lancashire

County

#### Planning application LCC/2023/0029: proposed floor plans





#### Planning application LCC/2023/0029: existing school building rear elevation





# Planning application LCC/2023/0029: view towards rear of properties on Blackpool Road (towards north and north east)





### Planning application LCC/2023/0029: View towards north west







# Planning application LCC/2023/0029: View from rear of property on Blackpool Road towards application site





From rear garden

From first floor window