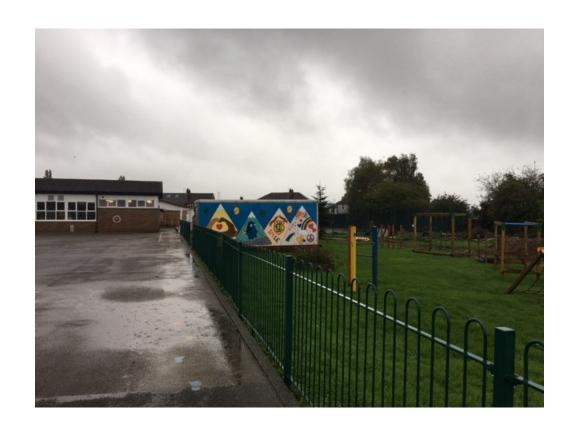

# Planning application LCC/2023/0029: view towards rear of properties on Blackpool Road (towards north and north east)