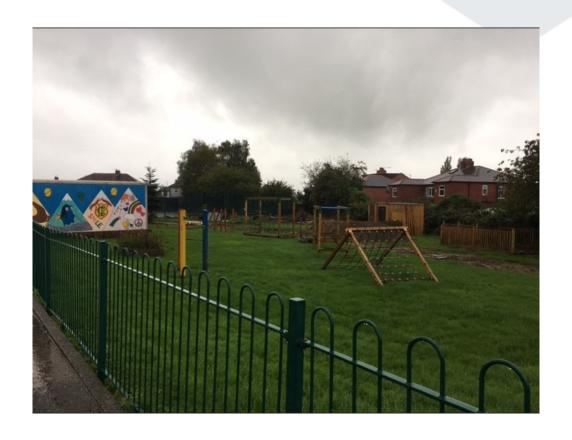

rridor

Lea Community Primary School, Greaves

Town Lane

Lancashire

County County

## Planning application LCC/2023/0029: Site Location Plan



#### Planning application LCC/2023/0029: Site Location Plan



### Planning application LCC/2023/0029: Aerial View

Proposed

extension



**Blackpool Road** 



# Planning application LCC/2023/0029: proposed site layout





#### Planning application LCC/2023/0029: proposed elevations



Lancashire

County

#### Planning application LCC/2023/0029: proposed floor plans





#### Planning application LCC/2023/0029: existing school building rear elevation





# Planning application LCC/2023/0029: view towards rear of properties on Blackpool Road (towards north and north east)





### Planning application LCC/2023/0029: View towards north west







# Planning application LCC/2023/0029: View from rear of property on Blackpool Road towards application site





From rear garden

From first floor window