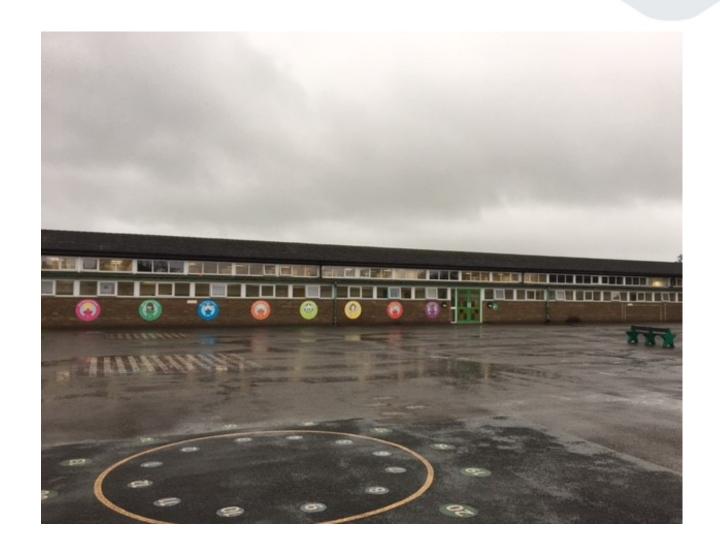

#### Planning application LCC/2023/0029: existing school building rear elevation