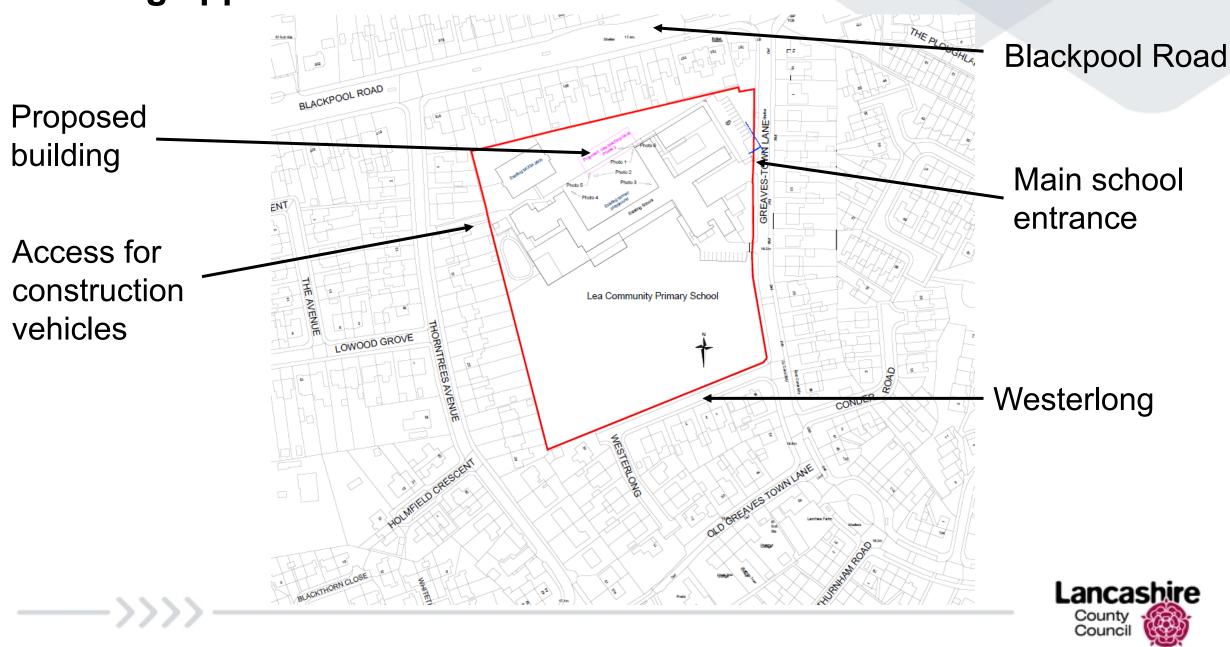

# Planning Application LCC/2023/0029

Extension to existing school to include 4 no. new classrooms, W.C.'s hygiene room and corridor

Lea Community Primary School, Greaves

Town Lane

Lancashire

County County

## Planning application LCC/2023/0029: Site Location Plan



#### Planning application LCC/2023/0029: Site Location Plan



### Planning application LCC/2023/0029: Aerial View

Proposed

extension



**Blackpool Road** 



# Planning application LCC/2023/0029: proposed site layout





#### Planning application LCC/2023/0029: proposed elevations



Lancashire

County

#### Planning application LCC/2023/0029: proposed floor plans





#### Planning application LCC/2023/0029: existing school building rear elevation





# Planning application LCC/2023/0029: view towards rear of properties on Blackpool Road (towards north and north east)





### Planning application LCC/2023/0029: View towards north west







# Planning application LCC/2023/0029: View from rear of property on Blackpool Road towards application site





From rear garden

From first floor window