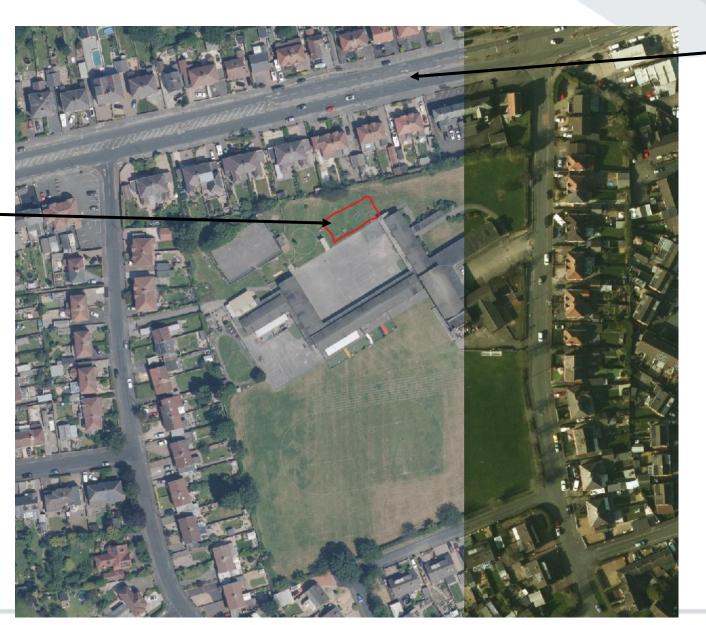

### Planning application LCC/2023/0029: Aerial View

Proposed

extension

**Blackpool Road** 