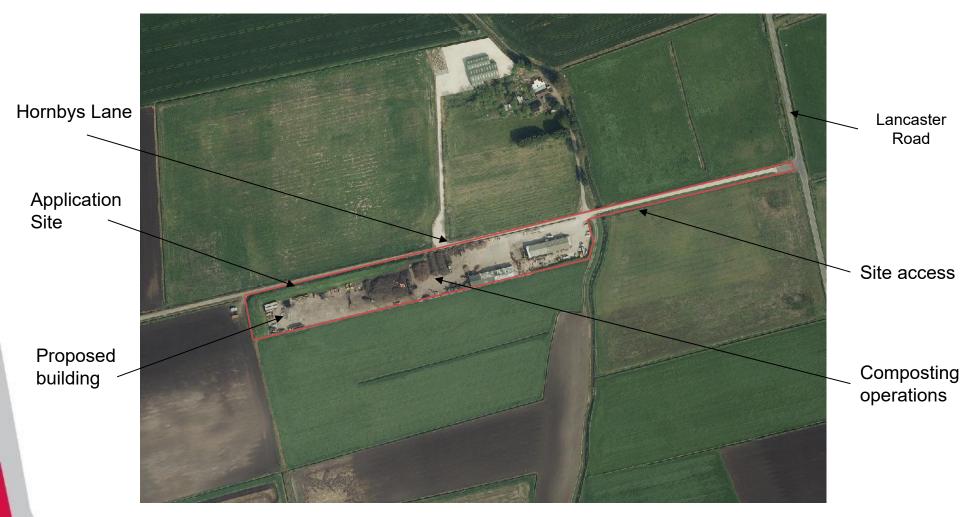

# Planning Application - LCC/2023/0031

Planning application for amendment to conditions 3,8 and 9 of planning permission LCC/2020/0061 to permit amended hours of operation, to allow up to 75,000 tonnes of green waste, waste timber and other waste materials to be imported per annum and to amend the limitation on vehicles exporting to compost to 5 per day averaged over a year,

Iron House Farm, Lancaster Road, Out-Rawcliffe



#### Planning application LCC/2023/0031- Location







### LCC/2023/0031 – Air photograph





## Photographs – Site access off Lancaster Road











### Photographs – Site for proposed building