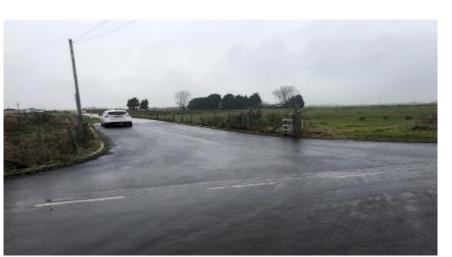

# Planning Application - LCC/2023/0031

Planning application for amendment to conditions 3,8 and 9 of planning permission LCC/2020/0061 to permit amended hours of operation, to allow up to 75,000 tonnes of green waste, waste timber and other waste materials to be imported per annum and to amend the limitation on vehicles exporting to compost to 5 per day averaged over a year,

Iron House Farm, Lancaster Road, Out-Rawcliffe



#### Planning application LCC/2023/0031- Location







### LCC/2023/0031 – Air photograph





## Photographs – Site access off Lancaster Road











### Photographs – Site for proposed building