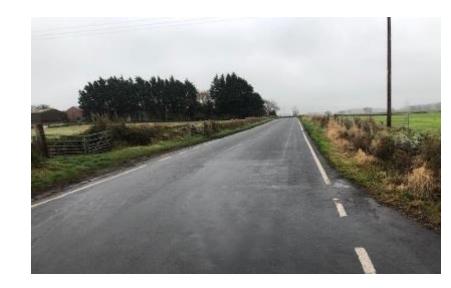

# Planning Application - LCC/2023/0031

Planning application for amendment to conditions 3,8 and 9 of planning permission LCC/2020/0061 to permit amended hours of operation, to allow up to 75,000 tonnes of green waste, waste timber and other waste materials to be imported per annum and to amend the limitation on vehicles exporting to compost to 5 per day averaged over a year,

Iron House Farm, Lancaster Road, Out-Rawcliffe



#### Planning application LCC/2023/0031- Location







### LCC/2023/0031 – Air photograph





## Photographs – Site access off Lancaster Road











### Photographs – Site for proposed building