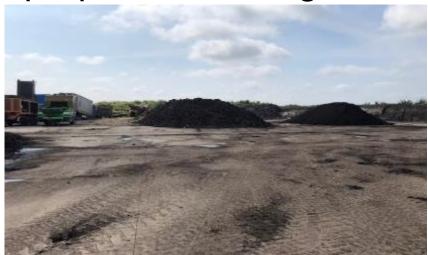

# Planning Application - LCC/2023/0031

Planning application for amendment to conditions 3,8 and 9 of planning permission LCC/2020/0061 to permit amended hours of operation, to allow up to 75,000 tonnes of green waste, waste timber and other waste materials to be imported per annum and to amend the limitation on vehicles exporting to compost to 5 per day averaged over a year,

Iron House Farm, Lancaster Road, Out-Rawcliffe



#### Planning application LCC/2023/0031- Location







### LCC/2023/0031 – Air photograph





## Photographs – Site access off Lancaster Road











### Photographs – Site for proposed building