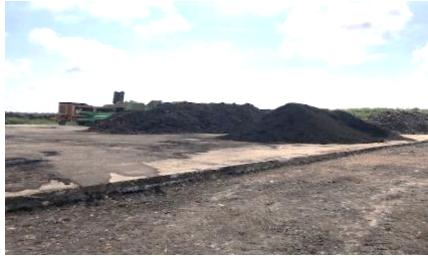

# Planning Application - LCC/2023/0031

Planning application for amendment to conditions 3,8 and 9 of planning permission LCC/2020/0061 to permit amended hours of operation, to allow up to 75,000 tonnes of green waste, waste timber and other waste materials to be imported per annum and to amend the limitation on vehicles exporting to compost to 5 per day averaged over a year,

Iron House Farm, Lancaster Road, Out-Rawcliffe



#### Planning application LCC/2023/0031- Location







### LCC/2023/0031 – Air photograph





## Photographs – Site access off Lancaster Road











### Photographs – Site for proposed building