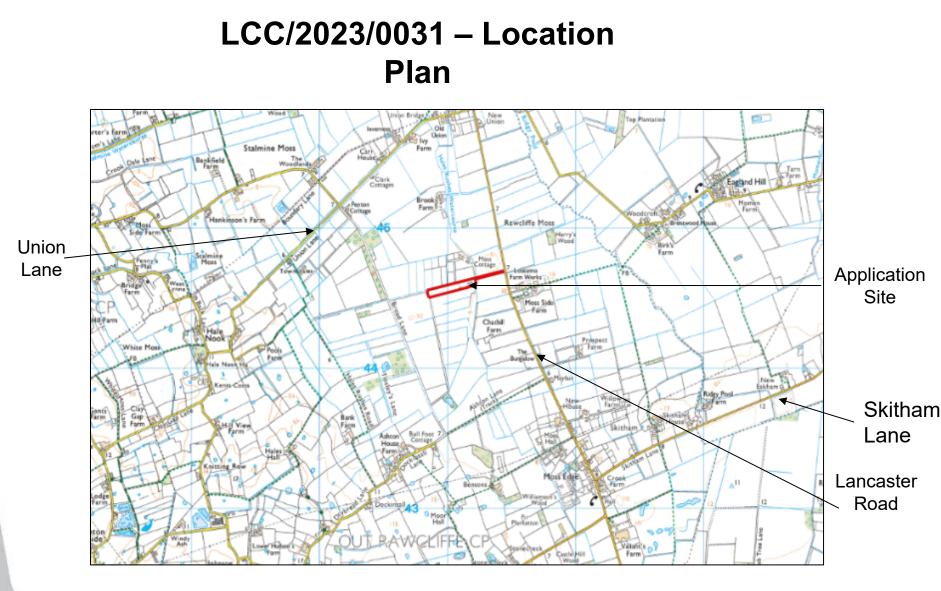

# Planning Application - LCC/2023/0031

Planning application for amendment to conditions 3,8 and 9 of planning permission LCC/2020/0061 to permit amended hours of operation, to allow up to 75,000 tonnes of green waste, waste timber and other waste materials to be imported per annum and to amend the limitation on vehicles exporting to compost to 5 per day averaged over a year,

Iron House Farm, Lancaster Road, Out-Rawcliffe



#### Planning application LCC/2023/0031- Location







### LCC/2023/0031 – Air photograph





## Photographs – Site access off Lancaster Road











### Photographs – Site for proposed building