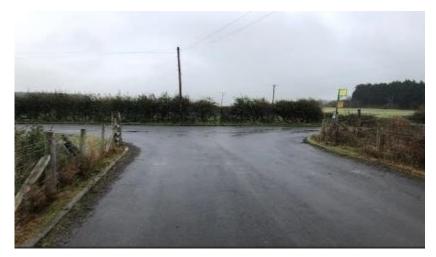

# Planning Application - LCC/2023/0031

Planning application for amendment to conditions 3,8 and 9 of planning permission LCC/2020/0061 to permit amended hours of operation, to allow up to 75,000 tonnes of green waste, waste timber and other waste materials to be imported per annum and to amend the limitation on vehicles exporting to compost to 5 per day averaged over a year,

Iron House Farm, Lancaster Road, Out-Rawcliffe



#### Planning application LCC/2023/0031- Location







### LCC/2023/0031 – Air photograph





## Photographs – Site access off Lancaster Road











### Photographs – Site for proposed building