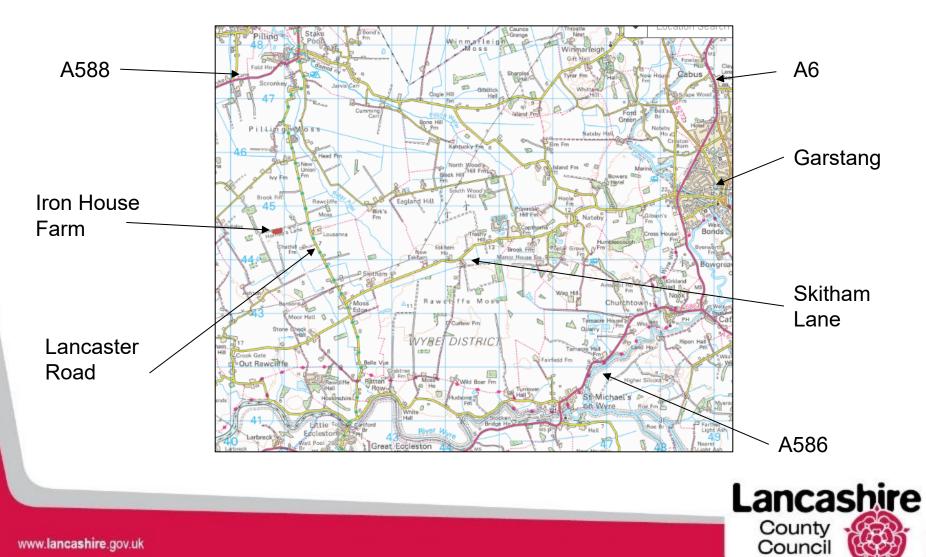

Iron House Farm, Lancaster Road, Out-Rawcliffe

#### Planning application LCC/2023/0031- Location