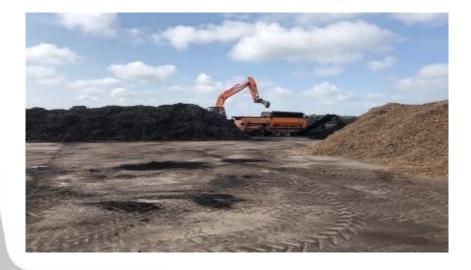

# Planning Application - LCC/2023/0031

Planning application for amendment to conditions 3,8 and 9 of planning permission LCC/2020/0061 to permit amended hours of operation, to allow up to 75,000 tonnes of green waste, waste timber and other waste materials to be imported per annum and to amend the limitation on vehicles exporting to compost to 5 per day averaged over a year,

Iron House Farm, Lancaster Road, Out-Rawcliffe



#### Planning application LCC/2023/0031- Location







### LCC/2023/0031 – Air photograph





## Photographs – Site access off Lancaster Road











### Photographs – Site for proposed building