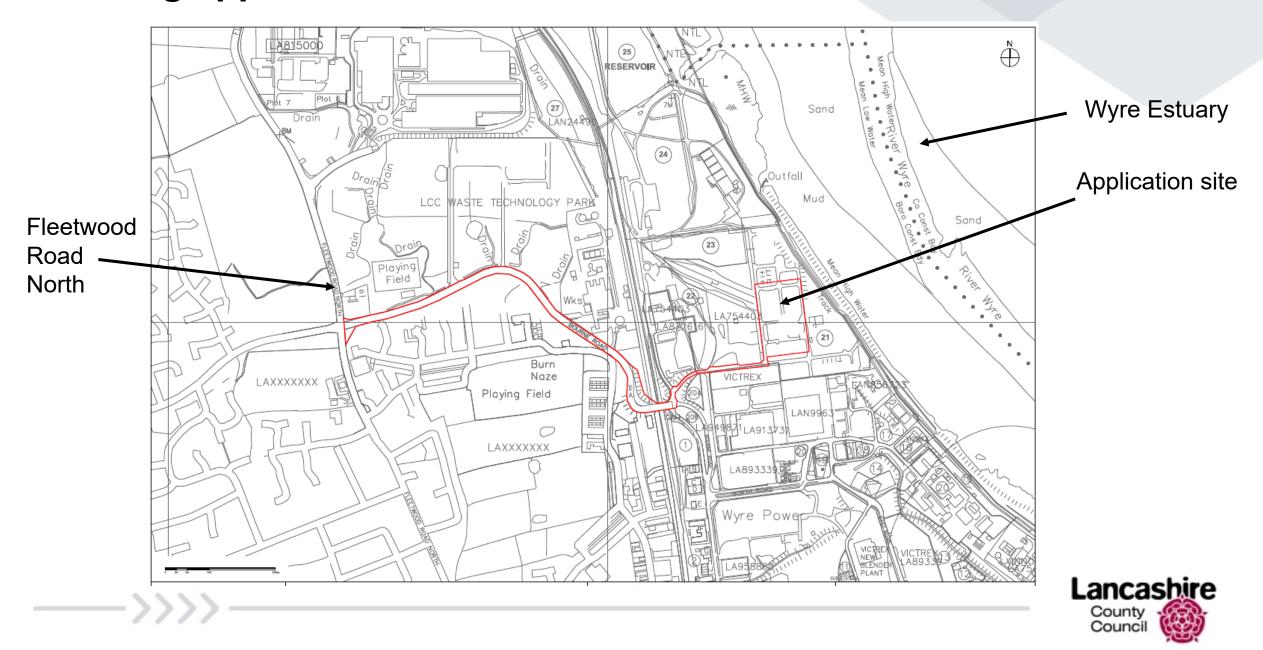

### Planning Application LCC/2023/0003

Proposed development of an Energy Recovery centre and associated infrastructure

Hillhouse Business Park, Bourne Road, Thornton-Cleveleys



#### Planning application LCC/2023/0003: Site Location Plan



#### Planning application LCC/2023/0003: Site Location Plan



#### Planning application LCC/2023/0003: Aerial View



The application site



#### Planning application LCC/2023/0003: proposed site layout



# Planning application LCC/2023/0003: proposed east & west elevations





## Planning application LCC/2023/0003: proposed north & south elevations





#### Planning application LCC/2023/0003: Enterprise zone Masterplan



#### Planning application LCC/2023/0003: Policy SA2 – site MRT13





# Planning application LCC/2023/0003: existing site pictures View from north looking south





#### Planning application LCC/2023/0003: view towards east/Wyre Estuary





## Planning application LCC/2023/0003: view towards west /houses under construction





#### Planning application LCC/2023/0003: views along Bourne Road



West (from Beech Drive)March