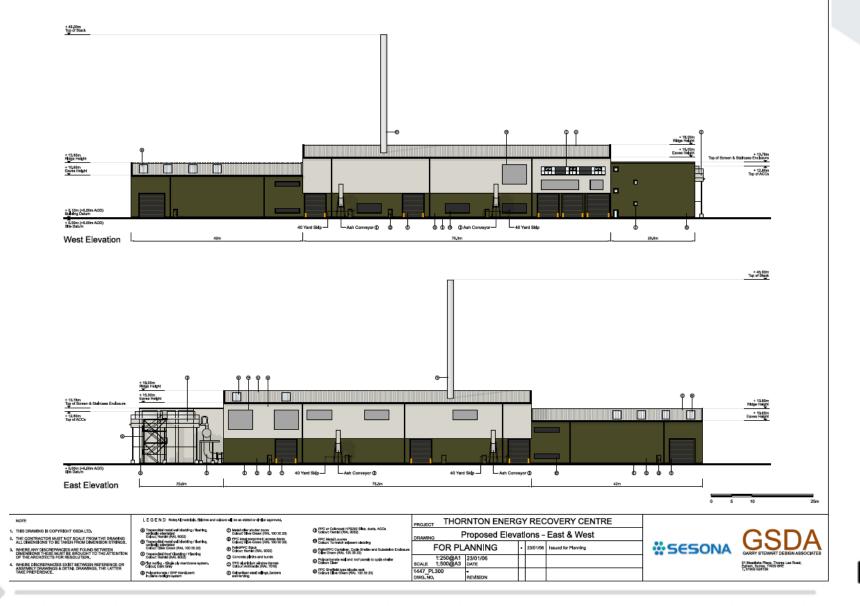

### Planning Application LCC/2023/0003

Proposed development of an Energy Recovery centre and associated infrastructure

Hillhouse Business Park, Bourne Road, Thornton-Cleveleys



#### Planning application LCC/2023/0003: Site Location Plan



#### Planning application LCC/2023/0003: Site Location Plan



#### Planning application LCC/2023/0003: Aerial View



The application site



#### Planning application LCC/2023/0003: proposed site layout



# Planning application LCC/2023/0003: proposed east & west elevations





## Planning application LCC/2023/0003: proposed north & south elevations





#### Planning application LCC/2023/0003: Enterprise zone Masterplan



#### Planning application LCC/2023/0003: Policy SA2 – site MRT13





# Planning application LCC/2023/0003: existing site pictures View from north looking south





#### Planning application LCC/2023/0003: view towards east/Wyre Estuary





## Planning application LCC/2023/0003: view towards west /houses under construction





#### Planning application LCC/2023/0003: views along Bourne Road



West (from Beech Drive)March 2023



East (from Cherry Lane ) March 2023 – Google Street View