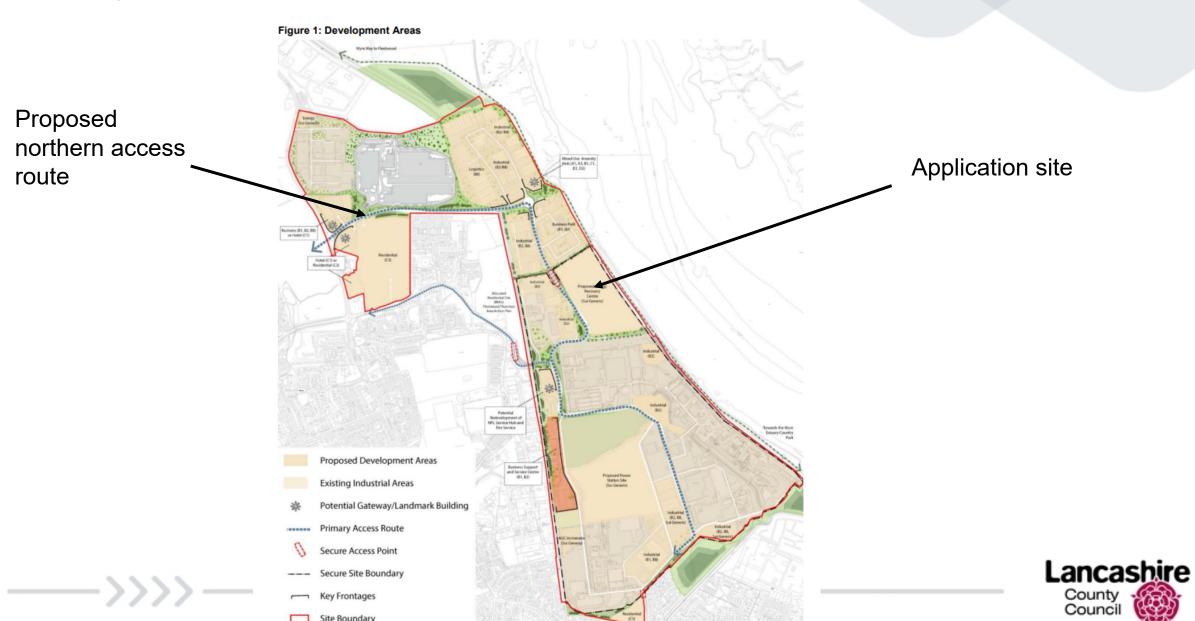

### Planning Application LCC/2023/0003

Proposed development of an Energy Recovery centre and associated infrastructure

Hillhouse Business Park, Bourne Road, Thornton-Cleveleys



#### Planning application LCC/2023/0003: Site Location Plan



#### Planning application LCC/2023/0003: Site Location Plan



#### Planning application LCC/2023/0003: Aerial View



The application site



#### Planning application LCC/2023/0003: proposed site layout



# Planning application LCC/2023/0003: proposed east & west elevations





## Planning application LCC/2023/0003: proposed north & south elevations





#### Planning application LCC/2023/0003: Enterprise zone Masterplan



#### Planning application LCC/2023/0003: Policy SA2 – site MRT13





# Planning application LCC/2023/0003: existing site pictures View from north looking south





#### Planning application LCC/2023/0003: view towards east/Wyre Estuary





## Planning application LCC/2023/0003: view towards west /houses under construction





#### Planning application LCC/2023/0003: views along Bourne Road



West (from Beech Drive)March 2023



East (from Cherry Lane ) March 2023 – Google Street View