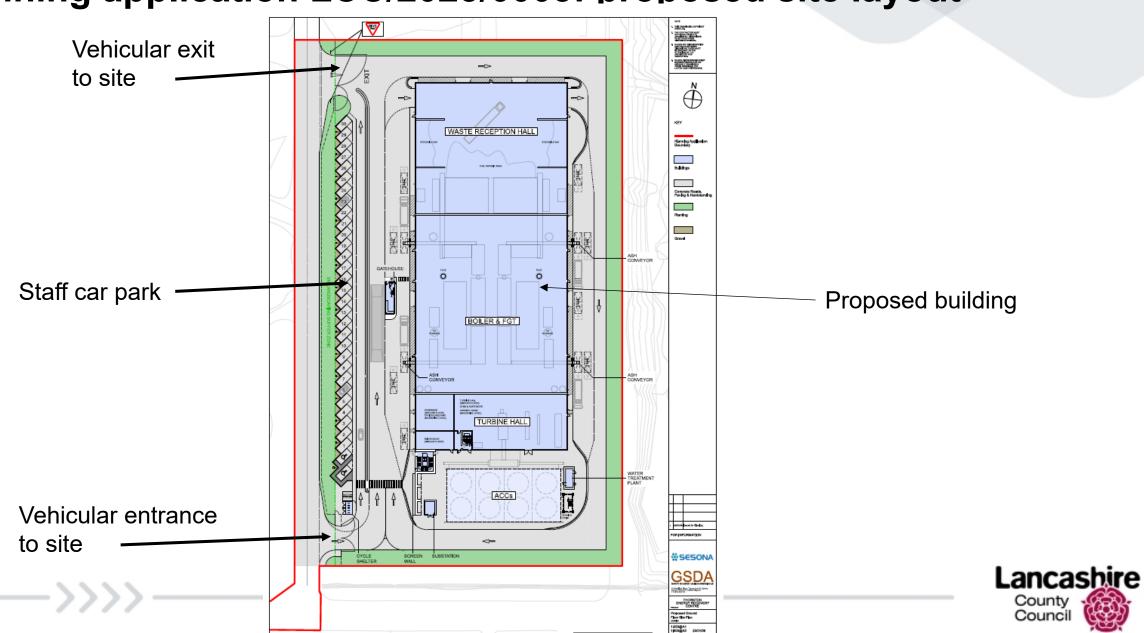

### Planning Application LCC/2023/0003

Proposed development of an Energy Recovery centre and associated infrastructure

Hillhouse Business Park, Bourne Road, Thornton-Cleveleys



#### Planning application LCC/2023/0003: Site Location Plan



#### Planning application LCC/2023/0003: Site Location Plan



#### Planning application LCC/2023/0003: Aerial View



The application site



#### Planning application LCC/2023/0003: proposed site layout



# Planning application LCC/2023/0003: proposed east & west elevations





## Planning application LCC/2023/0003: proposed north & south elevations





#### Planning application LCC/2023/0003: Enterprise zone Masterplan



#### Planning application LCC/2023/0003: Policy SA2 – site MRT13





# Planning application LCC/2023/0003: existing site pictures View from north looking south





#### Planning application LCC/2023/0003: view towards east/Wyre Estuary





## Planning application LCC/2023/0003: view towards west /houses under construction





#### Planning application LCC/2023/0003: views along Bourne Road



West (from Beech Drive)March 2023



East (from Cherry Lane ) March 2023 – Google Street View