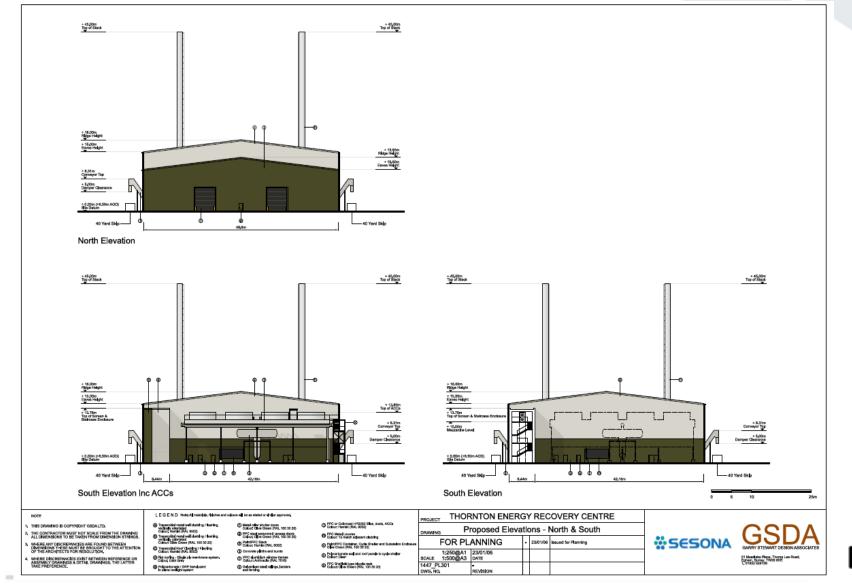

### Planning Application LCC/2023/0003

Proposed development of an Energy Recovery centre and associated infrastructure

Hillhouse Business Park, Bourne Road, Thornton-Cleveleys



#### Planning application LCC/2023/0003: Site Location Plan



#### Planning application LCC/2023/0003: Site Location Plan



#### Planning application LCC/2023/0003: Aerial View



The application site



#### Planning application LCC/2023/0003: proposed site layout



# Planning application LCC/2023/0003: proposed east & west elevations





## Planning application LCC/2023/0003: proposed north & south elevations





#### Planning application LCC/2023/0003: Enterprise zone Masterplan



#### Planning application LCC/2023/0003: Policy SA2 – site MRT13





# Planning application LCC/2023/0003: existing site pictures View from north looking south





#### Planning application LCC/2023/0003: view towards east/Wyre Estuary





## Planning application LCC/2023/0003: view towards west /houses under construction





#### Planning application LCC/2023/0003: views along Bourne Road



West (from Beech Drive)March 2023



East (from Cherry Lane ) March 2023 – Google Street View