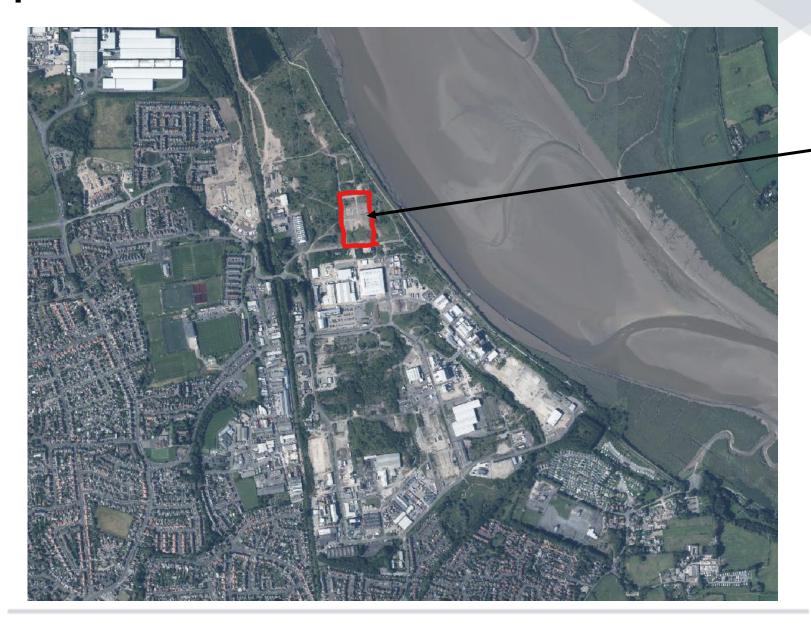

### Planning Application LCC/2023/0003

Proposed development of an Energy Recovery centre and associated infrastructure

Hillhouse Business Park, Bourne Road, Thornton-Cleveleys



#### Planning application LCC/2023/0003: Site Location Plan



#### Planning application LCC/2023/0003: Site Location Plan



#### Planning application LCC/2023/0003: Aerial View



The application site



#### Planning application LCC/2023/0003: proposed site layout



# Planning application LCC/2023/0003: proposed east & west elevations





## Planning application LCC/2023/0003: proposed north & south elevations





#### Planning application LCC/2023/0003: Enterprise zone Masterplan



#### Planning application LCC/2023/0003: Policy SA2 – site MRT13





# Planning application LCC/2023/0003: existing site pictures View from north looking south





#### Planning application LCC/2023/0003: view towards east/Wyre Estuary





## Planning application LCC/2023/0003: view towards west /houses under construction





#### Planning application LCC/2023/0003: views along Bourne Road



West (from Beech Drive)March 2023



East (from Cherry Lane ) March 2023 – Google Str