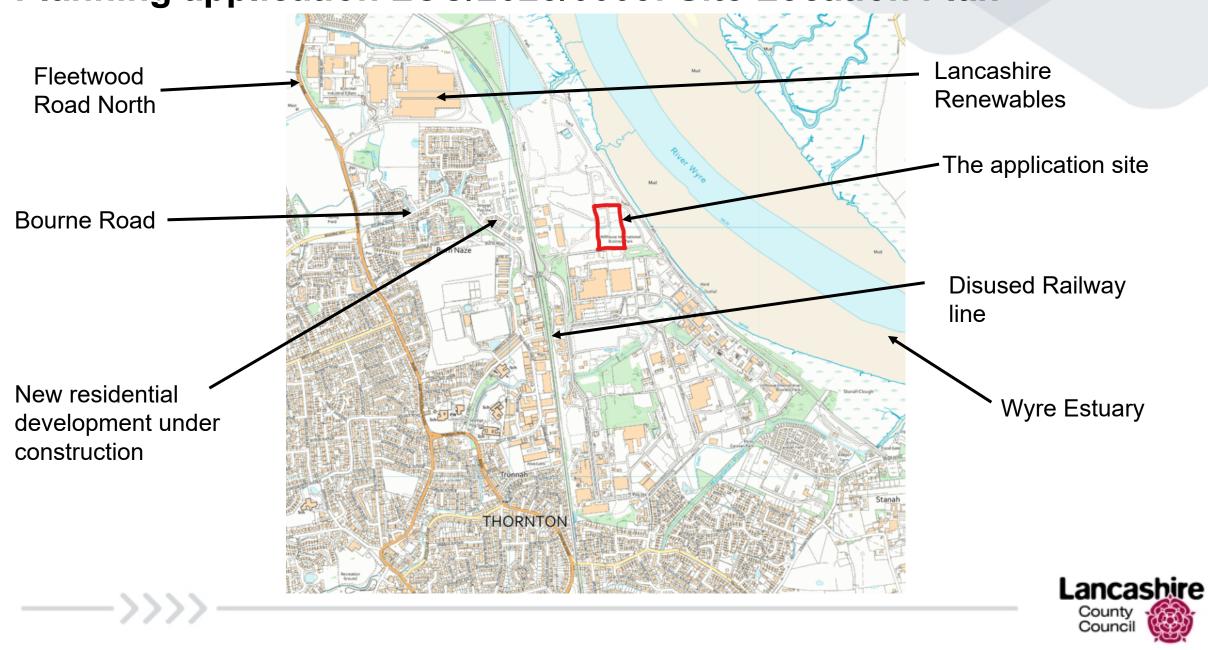

### Planning Application LCC/2023/0003

Proposed development of an Energy Recovery centre and associated infrastructure

Hillhouse Business Park, Bourne Road, Thornton-Cleveleys



#### Planning application LCC/2023/0003: Site Location Plan



#### Planning application LCC/2023/0003: Site Location Plan



#### Planning application LCC/2023/0003: Aerial View



The application site



#### Planning application LCC/2023/0003: proposed site layout



# Planning application LCC/2023/0003: proposed east & west elevations





## Planning application LCC/2023/0003: proposed north & south elevations





#### Planning application LCC/2023/0003: Enterprise zone Masterplan



#### Planning application LCC/2023/0003: Policy SA2 – site MRT13





# Planning application LCC/2023/0003: existing site pictures View from north looking south





#### Planning application LCC/2023/0003: view towards east/Wyre Estuary





## Planning application LCC/2023/0003: view towards west /houses under construction





#### Planning application LCC/2023