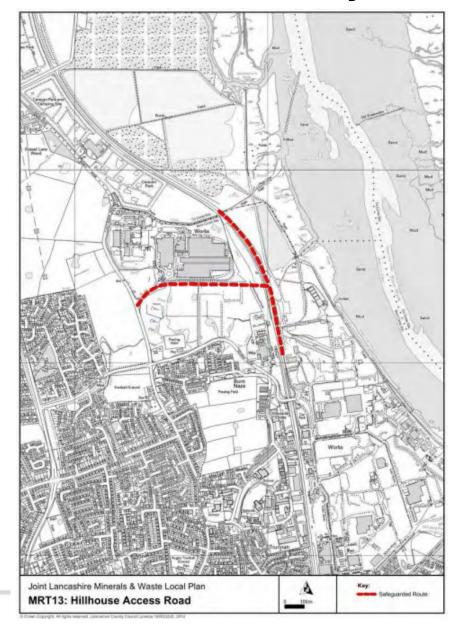

### Planning Application LCC/2023/0003

Proposed development of an Energy Recovery centre and associated infrastructure

Hillhouse Business Park, Bourne Road, Thornton-Cleveleys



#### Planning application LCC/2023/0003: Site Location Plan



#### Planning application LCC/2023/0003: Site Location Plan



#### Planning application LCC/2023/0003: Aerial View



The application site



#### Planning application LCC/2023/0003: proposed site layout



# Planning application LCC/2023/0003: proposed east & west elevations





## Planning application LCC/2023/0003: proposed north & south elevations





#### Planning application LCC/2023/0003: Enterprise zone Masterplan



#### Planning application LCC/2023/0003: Policy SA2 – site MRT13





# Planning application LCC/2023/0003: existing site pictures View from north looking south





#### Planning application LCC/2023/0003: view towards east/Wyre Estuary





## Planning application LCC/2023/0003: view towards west /houses under construction





#### Planning application LCC/2023/0003: views along Bourne Road



West (from Beech Drive)March 2023



East (from Cherry Lane ) March 2023 – Google Street View