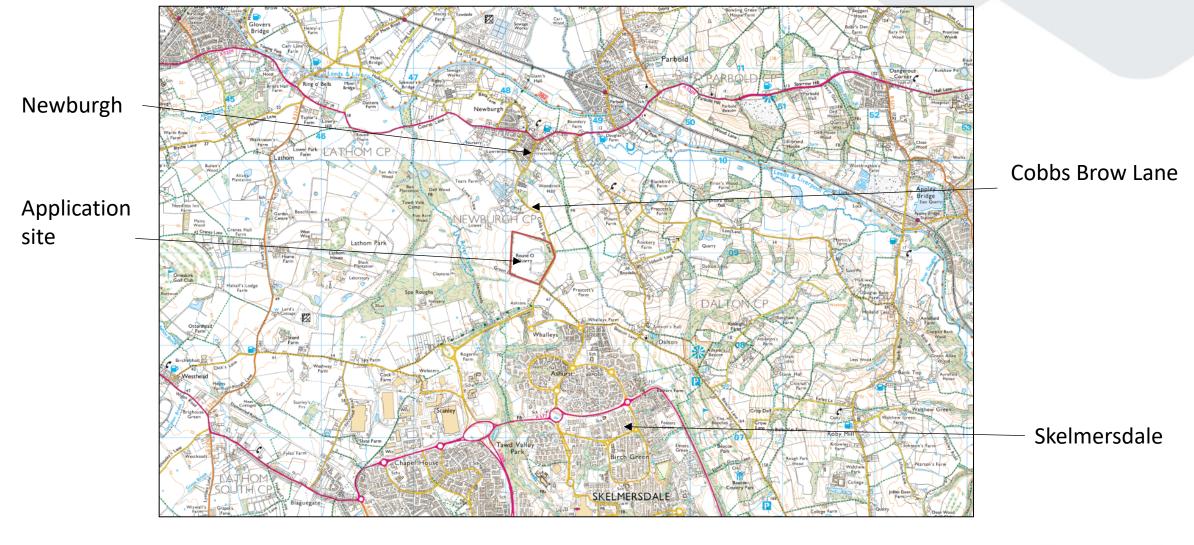

## Planning Application LCC/2022/0014

Amendment of condition 6 of planning permission 8/10/241 to allow approval of amended restoration contours together with the submission of a restoration and aftercare scheme to comply with conditions 29 and 31 of planning permission 8/10/241

Round O Quarry, Cobbs Brow Lane, Newburgh

### Planning application LCC/2022/0014: Site Location Plan