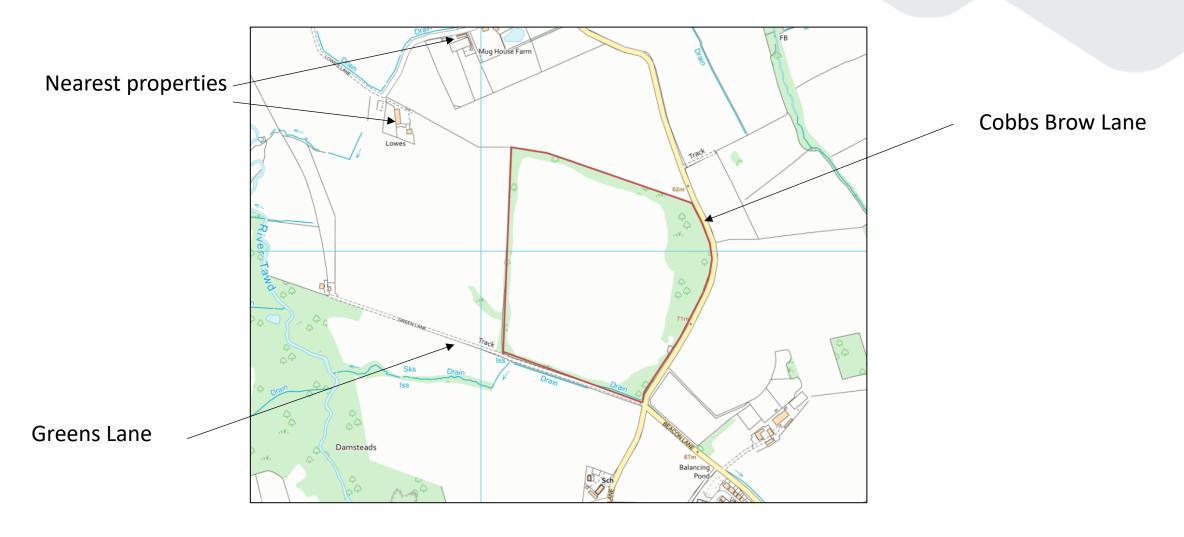

## Planning Application LCC/2022/0014

Amendment of condition 6 of planning permission 8/10/241 to allow approval of amended restoration contours together with the submission of a restoration and aftercare scheme to comply with conditions 29 and 31 of planning permission 8/10/241

Round O Quarry, Cobbs Brow Lane, Newburgh



### Planning application LCC/2022/0014: Site Location Plan





### Planning application LCC/2022/0014: Site Location Plan





### Planning application LCC/2022/0014: Aerial View



Cobbs Brow Lane

Former landfill (Round O Quarry)

Site entrance



Greens Lane

# Planning application LCC/2022/0014: View from Cobbs Brow Lane looking south



Cobbs Brow Lane

Trees on Boundary/ Perimeter bunds

Round O

Landfill site

Quarry



# Planning application LCC/2022/0014: View from Cobbs Brow Lane looking north



Cobbs Brow Lane