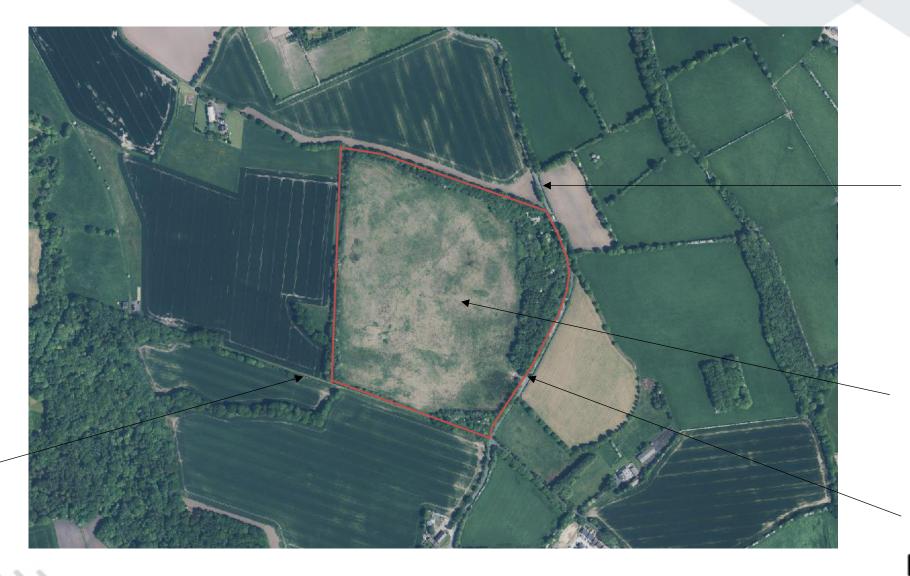

### Planning application LCC/2022/0014: Aerial View

Cobbs Brow Lane

Former landfill (Round O Quarry)

Site entrance

Greens Lane