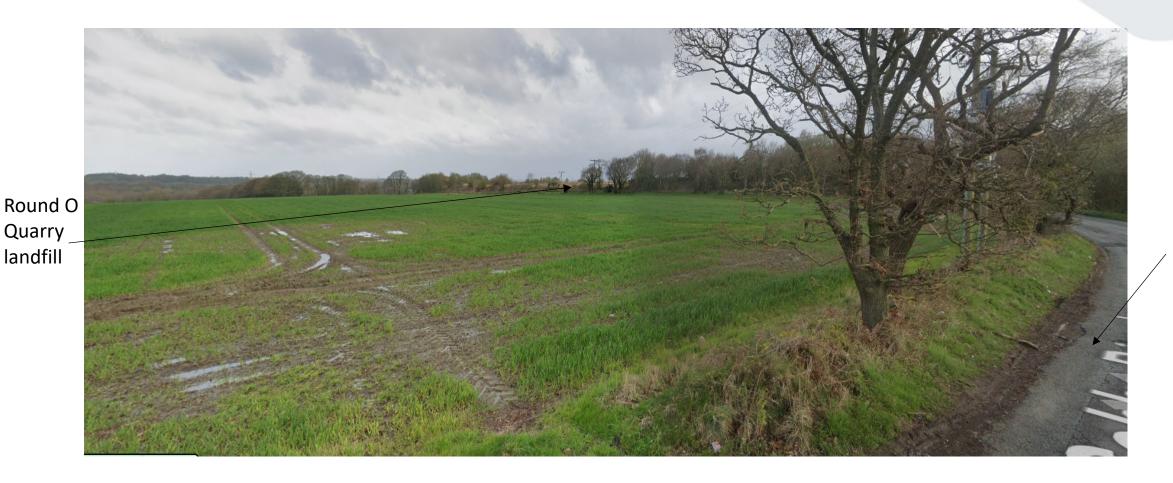

# Planning application LCC/2022/0014: View from Cobbs Brow Lane looking south

Cobbs Brow Lane

Trees on Boundary/ Perimeter bunds

Round O

Landfill site

Quarry