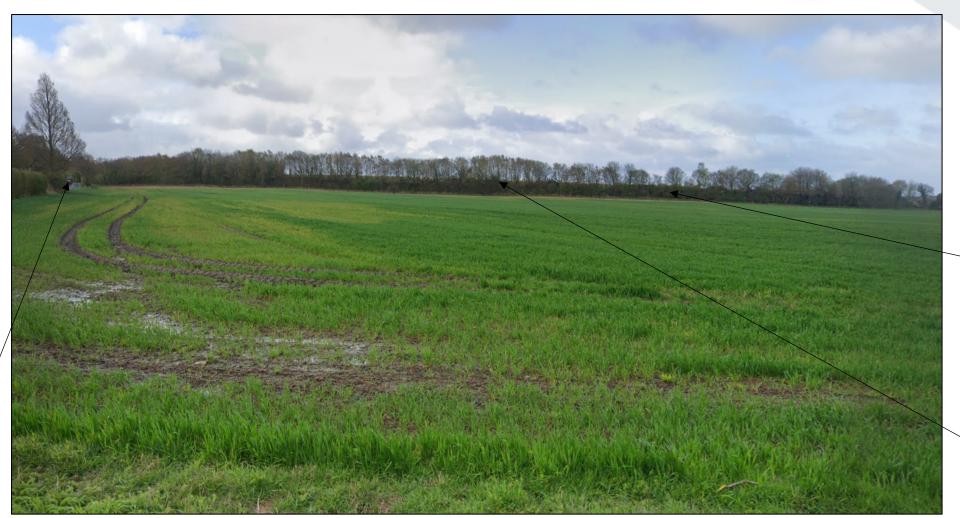

# Planning application LCC/2022/0014: View from Cobbs Brow Lane looking south

Cobbs Brow Lane

Trees on Boundary/ Perimeter bunds

Round O

Landfill site

Quarry

# Planning application LCC/2022/0014: View from Cobbs Brow Lane looking north

Cobbs Brow Lane