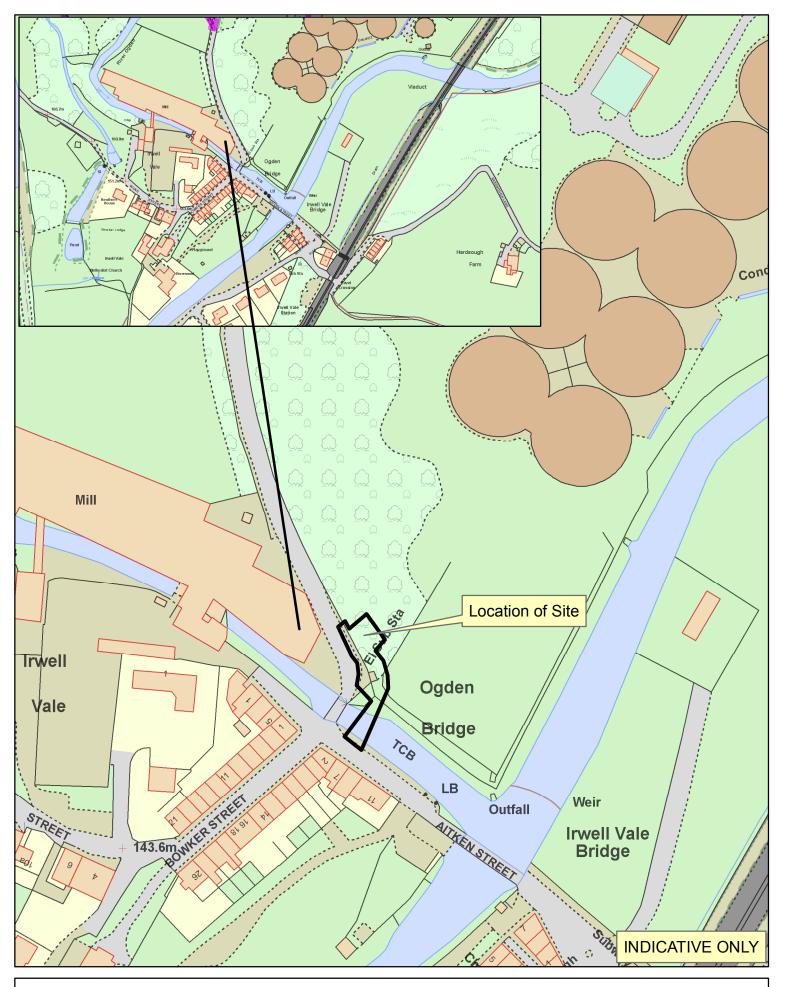

APPLICATION LCC/2014/0061 RETROSPECTIVE APPLICATION FOR THE ERECTION OF A NEW TEMPORARY BRIDGE, NEW ACCESS ROAD AND 2.4M HIGH SECURITY FENCING AND ERECTION OF 6M HIGH LIGHTING COLUMN. IT IS ANTICIPATED THAT THE TEMPORARY BRIDGE WILL BE REQUIRE FOR A PERIOD OF TWO YEARS.