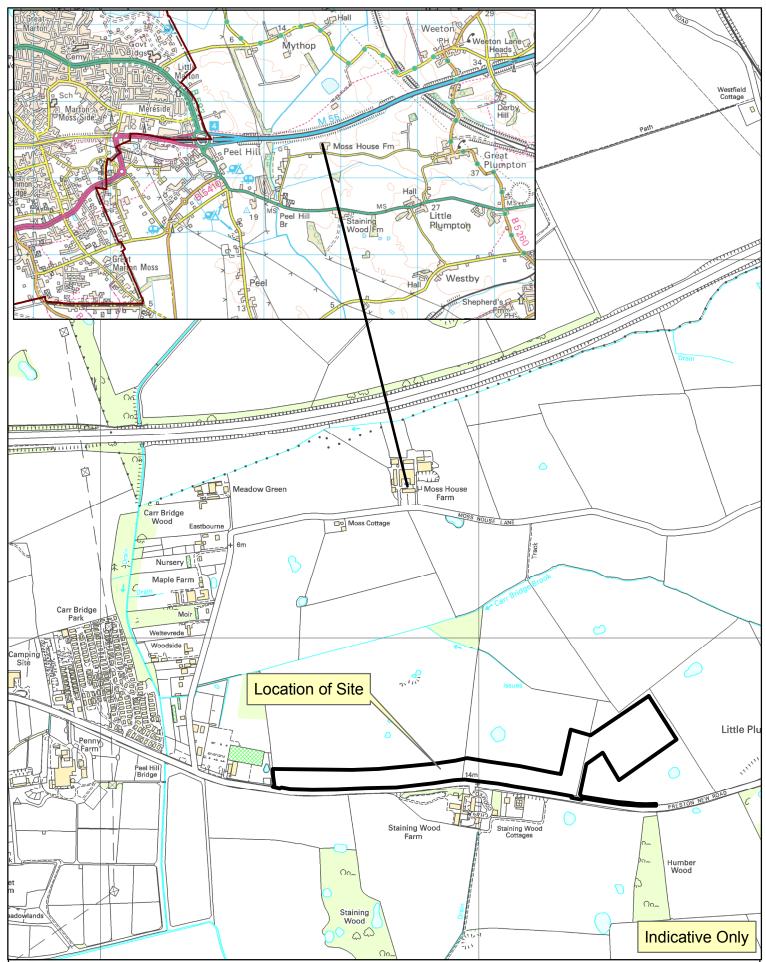

APPLICATION LCC/2014/0096 CONSTRUCTION AND OPERATION OF A SITE FOR DRILLING UP TO FOUR EXPLORATION WELLS, HYDRAULIC FRACTURING OF THE WELLS, TESTING FOR HYDROCARBONS, ABANDONMENT OF THE WELLS AND RESTORATION, INCLUDING PROVISION OF AN ACCESS ROAD AND ACCESS ONTO THE HIGHWAY, SECURITY FENCING, LIGHTING AND OTHER USES ANCILLARY TO THE EXPLORATION ACTIVITIES, INCLUDING THE CONSTRUCTION OF A PIPELINE AND A CONNECTION TO THE GAS GRID NETWORK AND ASSOCIATED INFRASTRUCTURE ON AGRICULTURAL LAND THAT FORMS PART OF PLUMPTON HALL FARM TO WEST OF THE FARM BUILDINGS, NORTH OF PRESTON NEW ROAD, OFF PRESTON NEW ROAD, LITTLE PLUMPTON PRESTON