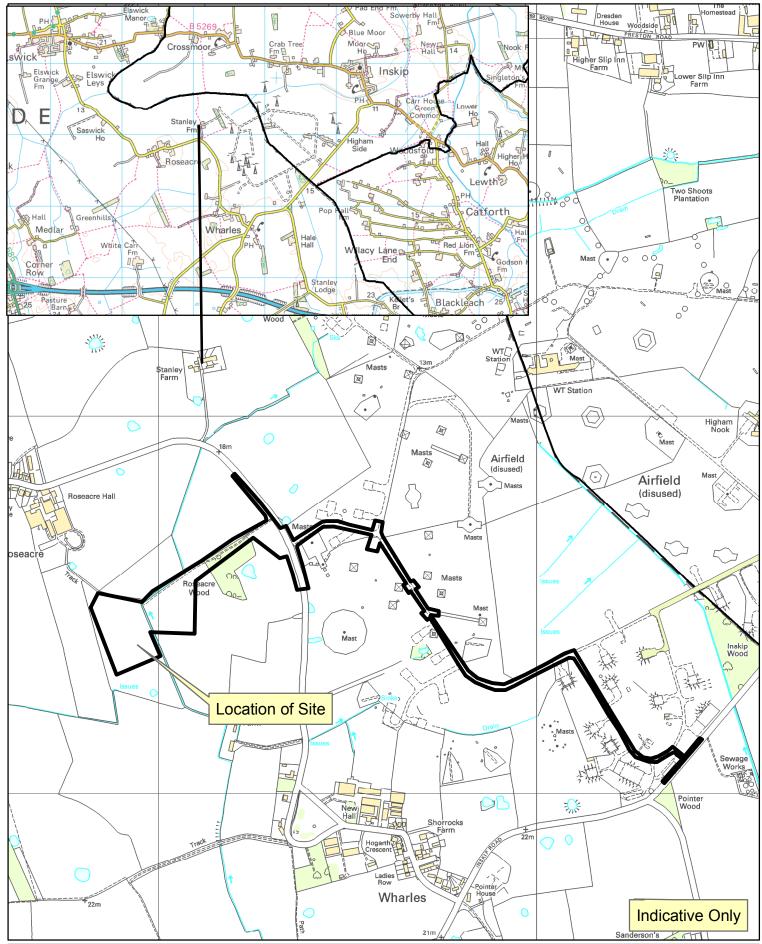

APPLICATION LCC/2014/0101 CONSTRUCTION AND OPERATION OF A SITE FOR DRILLING UP TO FOUR EXPLORATORY WELLS, HYDRAULIC FRACTURING OF THE WELLS, TESTING FOR HYDROCARBONS, ABANDONMENT OF THE WELLS AND RESTORATION, INCLUDING PROVISION OF ACCESS ROADS AND IMPROVEMENT OF ACCESSES ONTO THE HIGHWAY, SECURITY FENCING, LIGHTING AND OTHER USES ANCILLARY TO THE EXPLORATION ACTIVITIES, INCLUDING THE CONSTRUCTION OF A PIPELINE AND A CONNECTION TO THE GAS GRID NETWORK AND ASSOCIATED INFRASTRUCTURE ON AGRICULTURAL LAND THAT FORMS PART OF ROSEACRE HALL, TO THE WEST, NORTH AND EAST OF ROSEACRE WOOD, AND LAND THAT FORMS PART OF THE DEFENCE HIGH FREQUENCY COMMUNICATIONS SERVICE (DHFCS) SITE BETWEEN ROSACRE ROAD AND INSKIP ROAD, OFF ROSEACRE ROAD AND INSKIP ROAD, ROSEACRE AND WHARLES, PRESTON