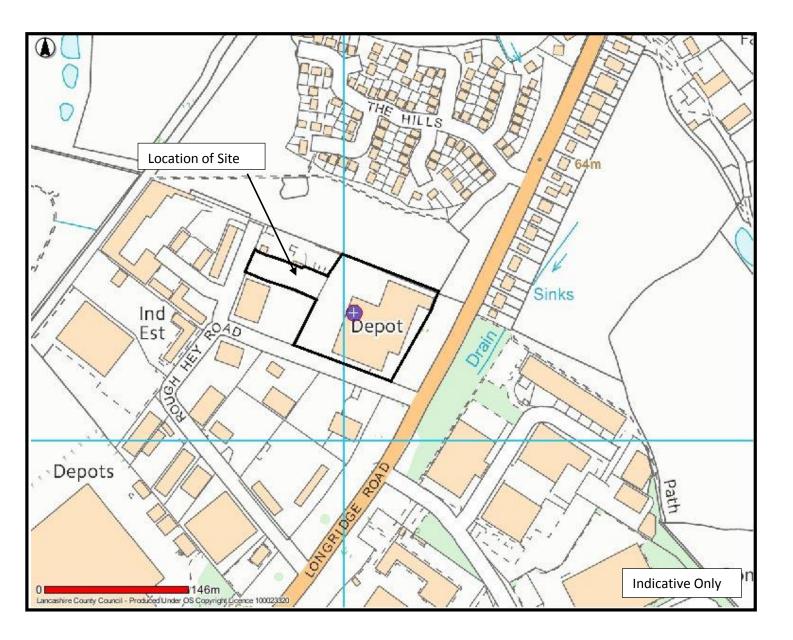

APPLICATION LCC/2015/0020 VARIATION OF CONDITION 9 OF PLANNING PERMISSION 06/07/0984 TO ALLOW PLASTICS RECYCLING TO TAKE PLACE WITHIN THE BUILDING ON A 24 HOURS PER DAY BASIS ON MONDAYS TO FRIDAYS AND BETWEEN 06.00 - 22.00 HOURS ON SATURDAYS AND SUNDAYS. GASKELL HOUSE, 45-49 ROUGH HEY ROAD, PRESTON