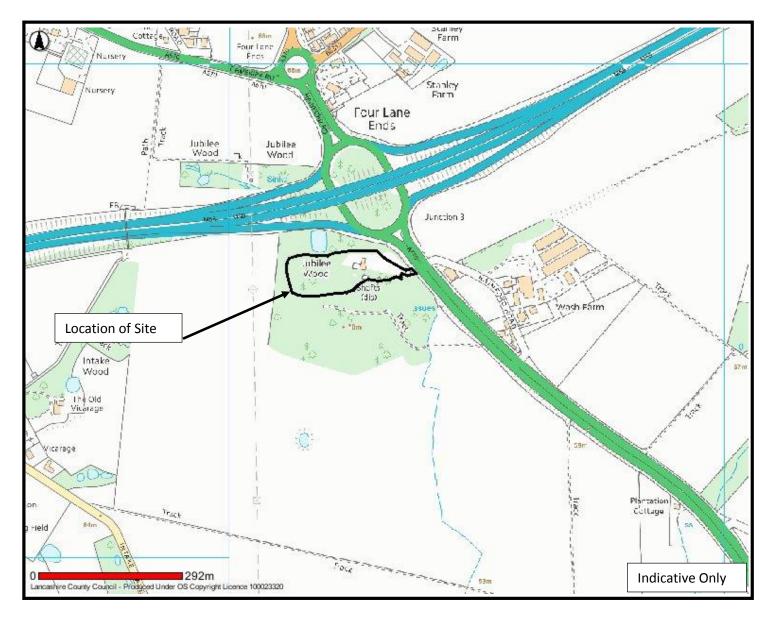

APPLICATION LCC/2015/0067 CHANGE OF USE OF LAND TO STORAGE AND BLENDING OF SOILS, SAND/MINERALS AND GREEN AND ORGANIC COMPOST TOGETHER WITH ERECTION OF A BUILDING, CAR PARK TO PROVIDE 10 SPACES AND VEHICULAR ACCESS. JUBILEE WOOD, RAINFORD ROAD, BICKERSTAFFE.