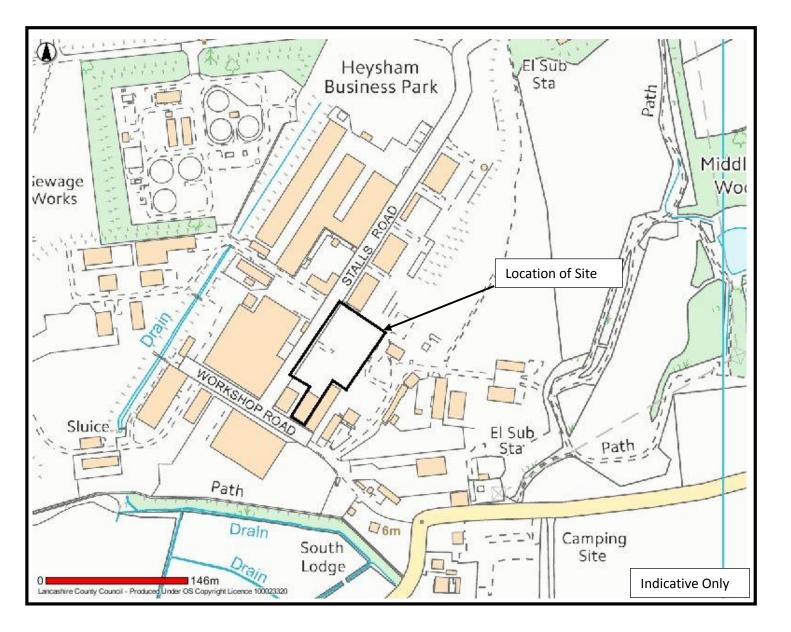

APPLICATION LCC/2015/0092 RETROSPECTIVE APPLICATION FOR THE CHANGE OF USE FROM GO-KART TRACK TO WASTE TRANSFER STATION. RETENTION OF TWO DEMOUNTABLE UNITS, A BALE SHED AND PLANT AND EQUIPMENT AND ERECTION OF A STORAGE AND SORTING BUILDING. UNIT 26, HEYSHAM BUSINESS PARK, MIDDLETON, MORECAMBE