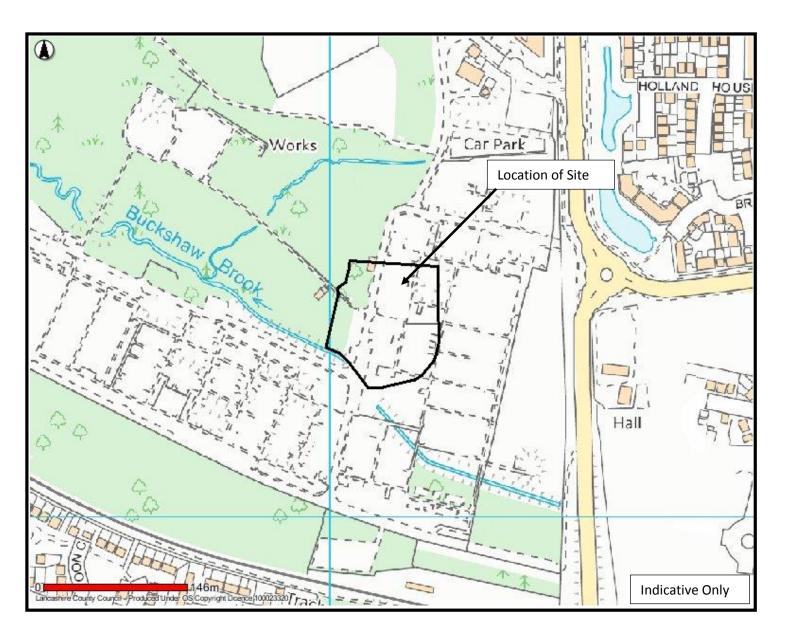

APPLICATION LCC/2016/0037 PROPOSED NEW THREE FORM ENTRY PRIMARY SCHOOL FOR PUPILS AGED 4-7 INCLUDING SINGLE STOREY BUILDING, CAR PARKING AREA, HARD SURFACE PLAY AREAS, GRASS PLAYING PITCH, 1.5M AND 2.4M HIGH PERIMETER FENCING. TRINITY CE METHODIST PRIMARY SCHOOL, BROOKWOOD WAY, BUCKSHAW VILLAGE, CHORLEY

This Map is reproduced from Ordnance Survey material with the permission of Ordnance Survey on behalf of the controller of Her Majesty's Stationery Office (C) Crown Copyright. Unauthorised reproduction infringes Crown Copyright and may lead to Prosecution or civil proceedings. Lancashire County Council Licence No. 100023320