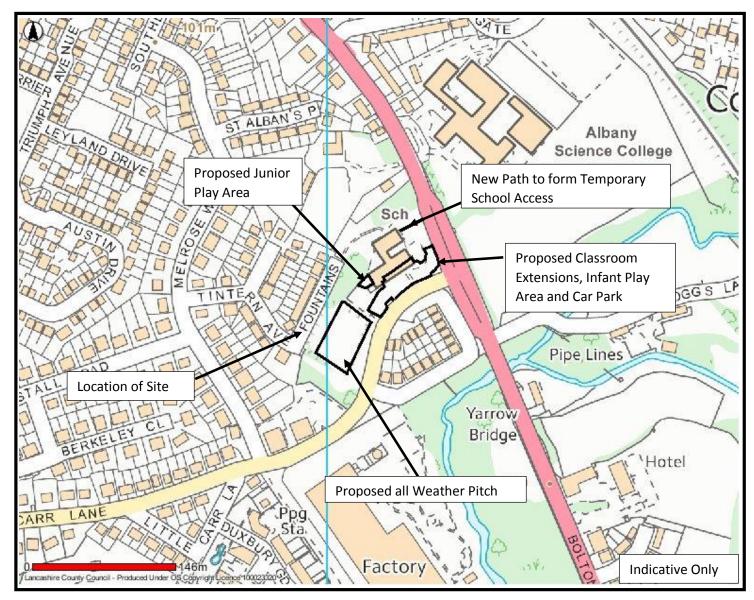

APPLICATION LCC/2016/0039 SINGLE STOREY EXTENSION TO PROVIDE 3 CLASSROOMS, STUDIO, STAFF ROOM, RECEPTION, STORES AND TOILET EXTENSION. REVISED PLAYGROUNDS, NEW CAR PARK WITH FENCE RAILINGS AND BOLLARD LIGHTING. NEW ALL WEATHER SPORTS PITCH SURROUNDED BY 3.6M HIGH WELD MESH FENCING. ST GEORGE'S PRIMARY SCHOOL, CARR LANE, CHORLEY