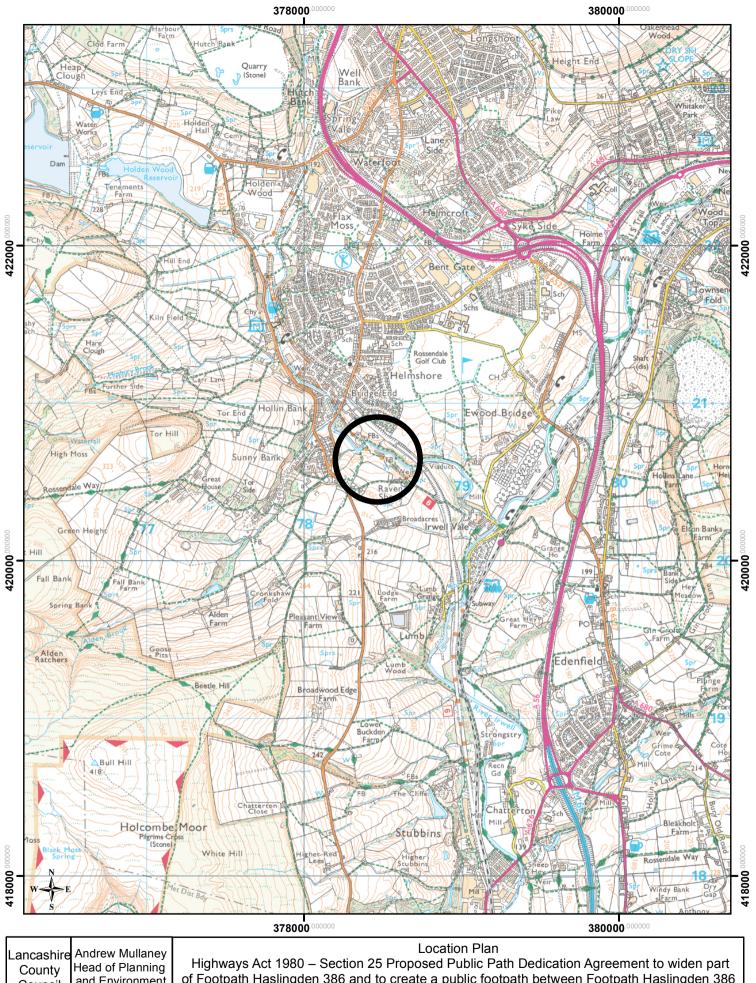

and Environment Council

of Footpath Haslingden 386 and to create a public footpath between Footpath Haslingden 386 and Footpath Haslingden 395, at Raven Shore, Helmshore, Rossendale Borough.

The digitised Rights of Way information should be used for guidance only as its accuracy cannot be guaranteed. Rights of Way information must be verified on the current Definitive Map before being supplied or used for any purpose. This Map is reproduced from the 1:24,000 Ordnance Survey material with the permission of Ordnance Survey on behalf of the controller of Her Majesty's Stationery Office (C) Crown Copyright.