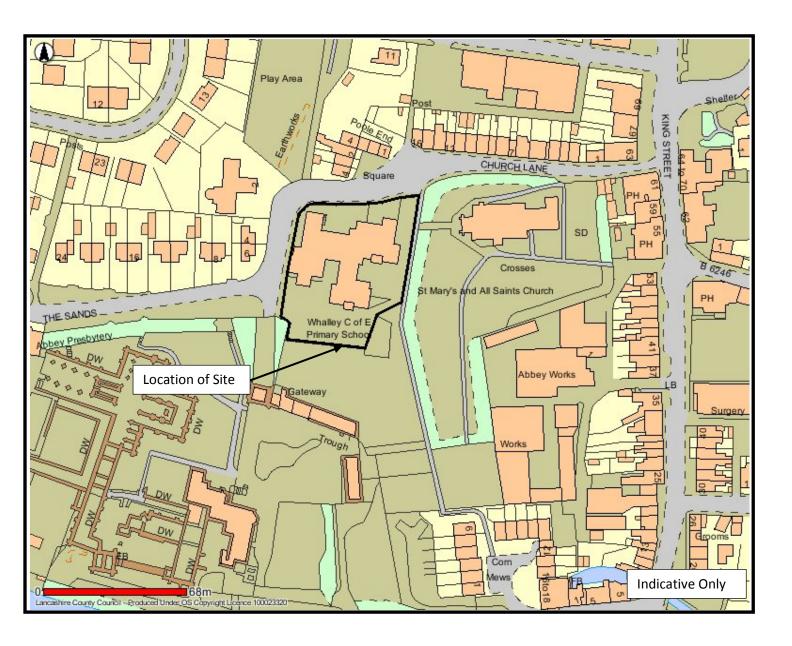

APPLICATION LCC/2018/0003 APPLICATION FOR A DETACHED NEW BUILD CLASSROOM WITH TOILETS AND ANCILLARY ROOMS. EXTENSION TO EXISTING SCHOOL IN FORM OF SINGLE STOREY LIBRARY BLOCK AND ERECTION OF MULTI USE GAMES AREA. WHALLEY C OF E PRIMARY SCHOOL, CHURCH LANE, WHALLEY