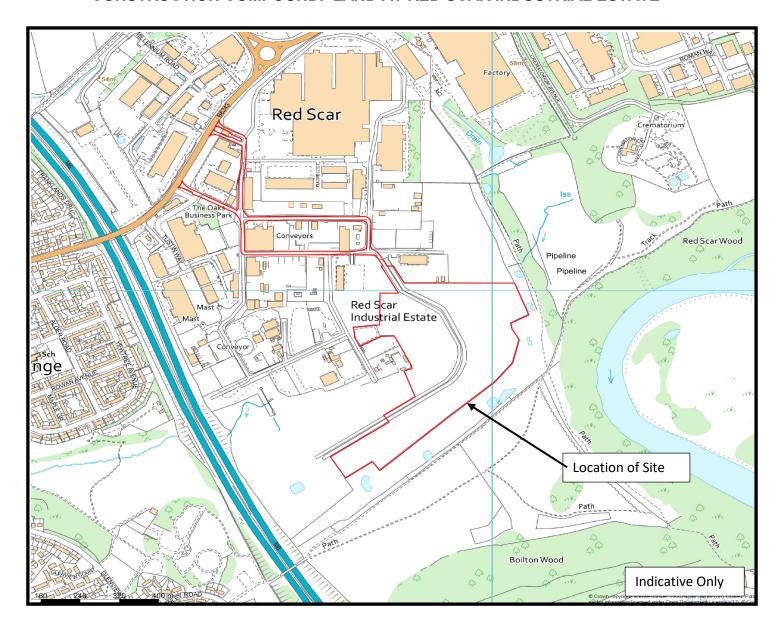

APPLICATION LCC/2019/0029 ENERGY RECOVERY FACILITY (ERF) FUELLED BY NON-HAZARDOUS HOUSEHOLD, COMMERCIAL AND INDUSTRIAL WASTE AND REFUSE DERIVED FUEL INCORPORATING ERF MAIN BUILDING, AIR COOLED CONDENSERS, WEIGHBRIDGES AND GATEHOUSE, SITE ROADS, LANDSCAPING INCLUDING BUNDS, CAR PARKING, SURFACE WATER SWALE AND WETLAND, ELECTRICITY SUB-STATION BUILDING AND SWITCHYARD, PUMP HOUSE, FIRE WATER STORAGE TANKS, OTHER ANCILLARY PLANT AND EQUIPMENT, FENCING AND SITE SECURITY, REALIGNMENT OF EXISTING ROADWAY AND DRAINAGE DITCH THROUGH THE SITE, UNDERGROUND POWER CABLE NETWORK, TEMPORARY CONSTRUCTION COMPOUND. LAND AT RED SCAR INDUSTRIAL ESTATE