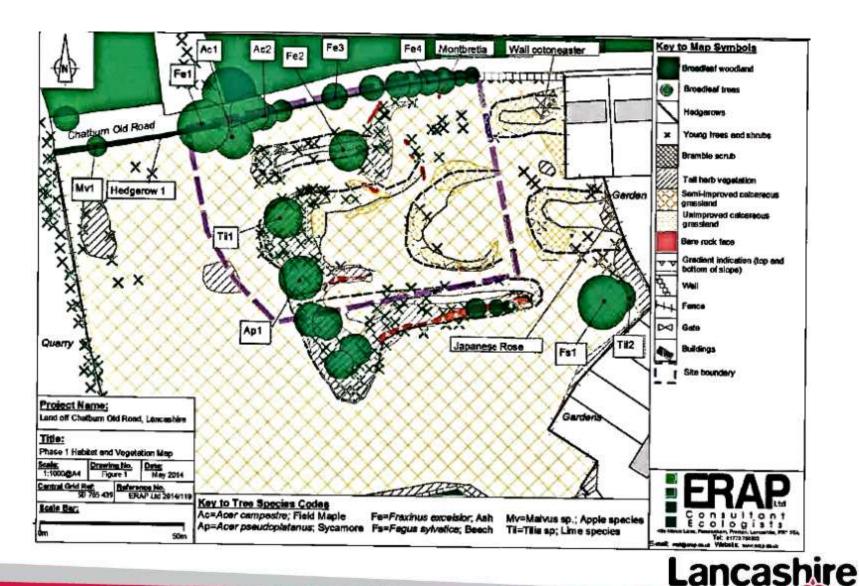

# Planning Application LCC/2019/0066

Retrospective application to regularise the importation of soils for use in ground stabilisation and landscaping works associated with the consented residential development.

Land of Chatburn Old Road, Chatburn



## Planning Application LCC/2019/0066 -Location Plan



## Planning Application LCC/2019/0066 - Aerial View



# Planning Application LCC/2019/0066 - Approved Housing Development

County



#### Planning Application LCC/2019/0066 - Ecology Survey



## Planning Application LCC/2019/0066 - Proposed Site Plan



# Planning Application LCC/2019/0066 - Photographs







# Planning Application LCC/2019/0066 - Photographs