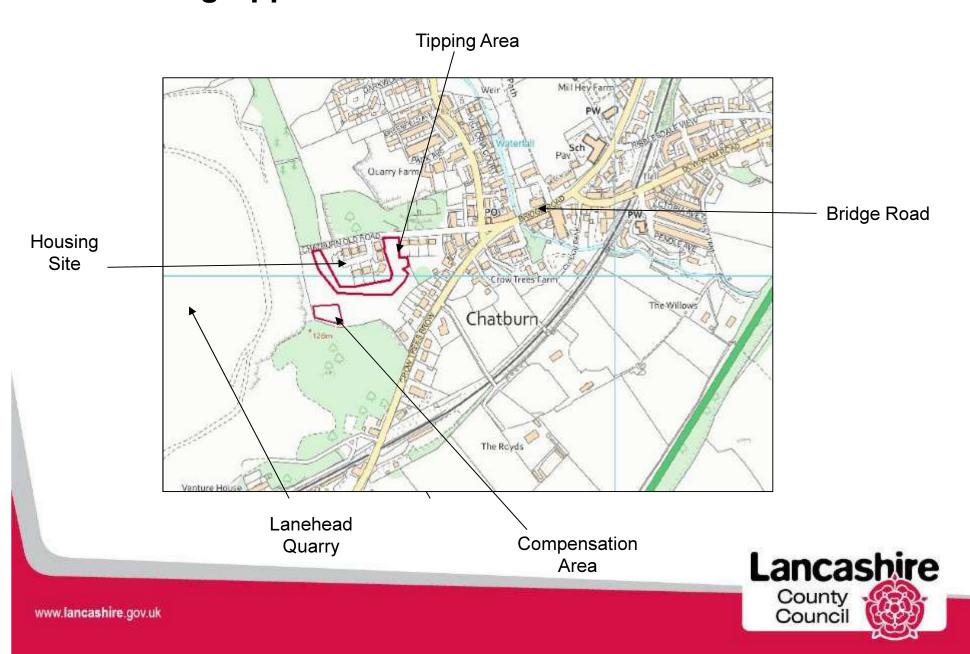

# Planning Application LCC/2019/0066

Retrospective application to regularise the importation of soils for use in ground stabilisation and landscaping works associated with the consented residential development.

Land of Chatburn Old Road, Chatburn



## Planning Application LCC/2019/0066 -Location Plan



## Planning Application LCC/2019/0066 - Aerial View



# Planning Application LCC/2019/0066 - Approved Housing Development

County



#### Planning Application LCC/2019/0066 - Ecology Survey



## Planning Application LCC/2019/0066 - Proposed Site Plan



# Planning Application LCC/2019/0066 - Photographs







# Planning Application LCC/2019/0066 - Photographs