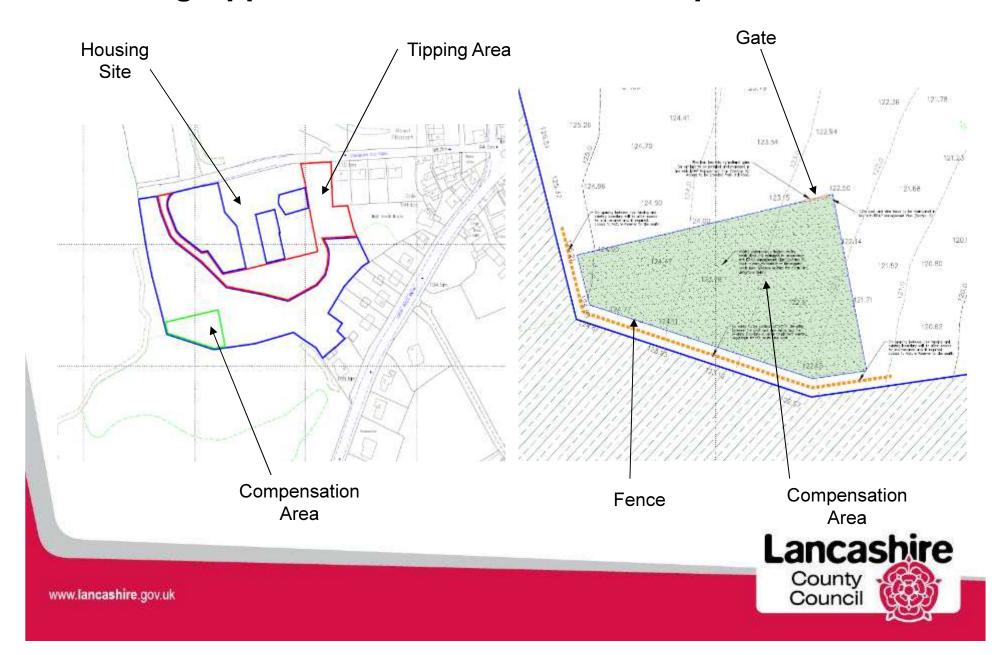

# Planning Application LCC/2019/0066

Retrospective application to regularise the importation of soils for use in ground stabilisation and landscaping works associated with the consented residential development.

Land of Chatburn Old Road, Chatburn



## Planning Application LCC/2019/0066 -Location Plan



## Planning Application LCC/2019/0066 - Aerial View



# Planning Application LCC/2019/0066 - Approved Housing Development

County



#### Planning Application LCC/2019/0066 - Ecology Survey



## Planning Application LCC/2019/0066 - Proposed Site Plan



# Planning Application LCC/2019/0066 - Photographs







# Planning Application LCC/2019/0066 - Photographs