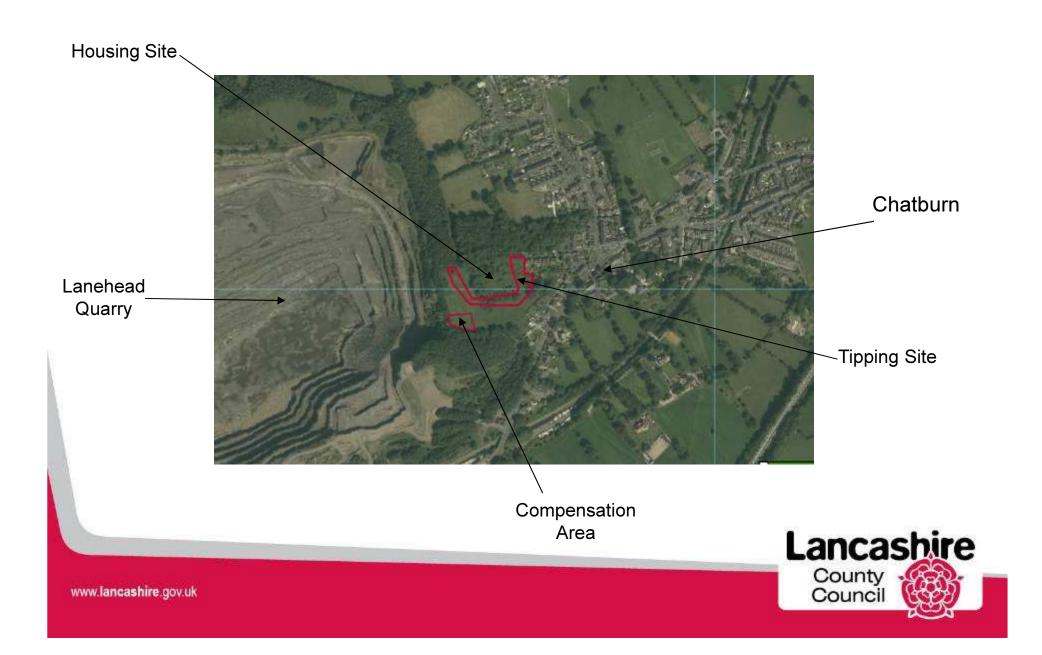

# Planning Application LCC/2019/0066

Retrospective application to regularise the importation of soils for use in ground stabilisation and landscaping works associated with the consented residential development.

Land of Chatburn Old Road, Chatburn



## Planning Application LCC/2019/0066 -Location Plan



## Planning Application LCC/2019/0066 - Aerial View



# Planning Application LCC/2019/0066 - Approved Housing Development

County



#### Planning Application LCC/2019/0066 - Ecology Survey



## Planning Application LCC/2019/0066 - Proposed Site Plan



# Planning Application LCC/2019/0066 - Photographs







# Planning Application LCC/2019/0066 - Photographs