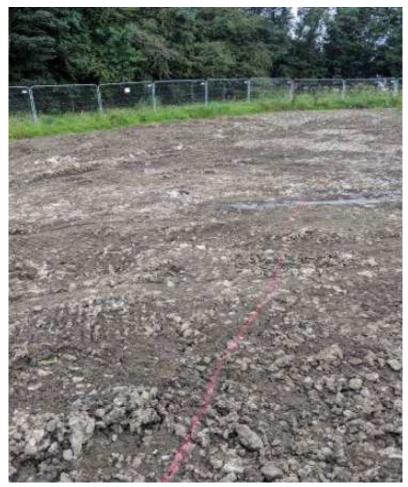

# Planning Application LCC/2019/0066

Retrospective application to regularise the importation of soils for use in ground stabilisation and landscaping works associated with the consented residential development.

Land of Chatburn Old Road, Chatburn



## Planning Application LCC/2019/0066 -Location Plan



## Planning Application LCC/2019/0066 - Aerial View



# Planning Application LCC/2019/0066 - Approved Housing Development

County



#### Planning Application LCC/2019/0066 - Ecology Survey



## Planning Application LCC/2019/0066 - Proposed Site Plan



# Planning Application LCC/2019/0066 - Photographs







# Planning Application LCC/2019/0066 - Photographs