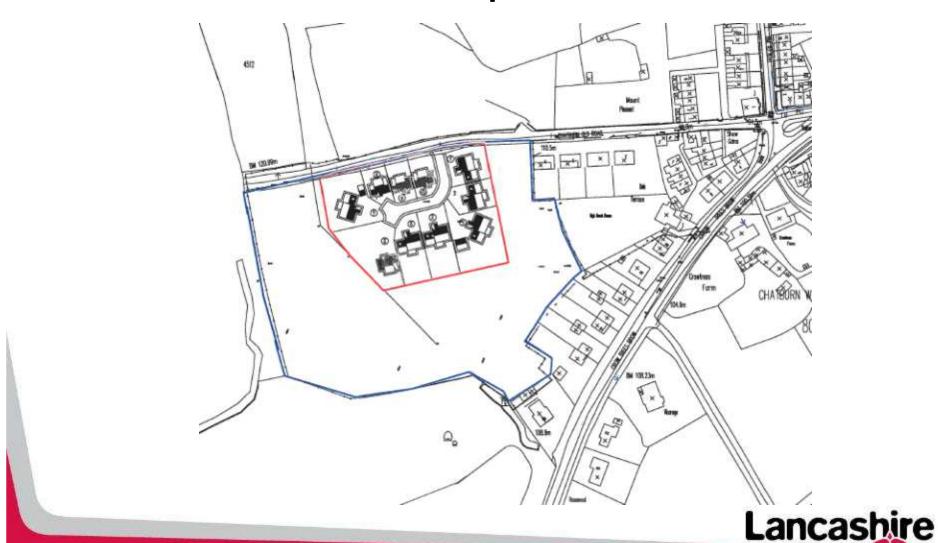

# Planning Application LCC/2019/0066

Retrospective application to regularise the importation of soils for use in ground stabilisation and landscaping works associated with the consented residential development.

Land of Chatburn Old Road, Chatburn



## Planning Application LCC/2019/0066 -Location Plan



## Planning Application LCC/2019/0066 - Aerial View



# Planning Application LCC/2019/0066 - Approved Housing Development

County



#### Planning Application LCC/2019/0066 - Ecology Survey



## Planning Application LCC/2019/0066 - Proposed Site Plan



# Planning Application LCC/2019/0066 - Photographs







# Planning Application LCC/2019/0066 - Photographs