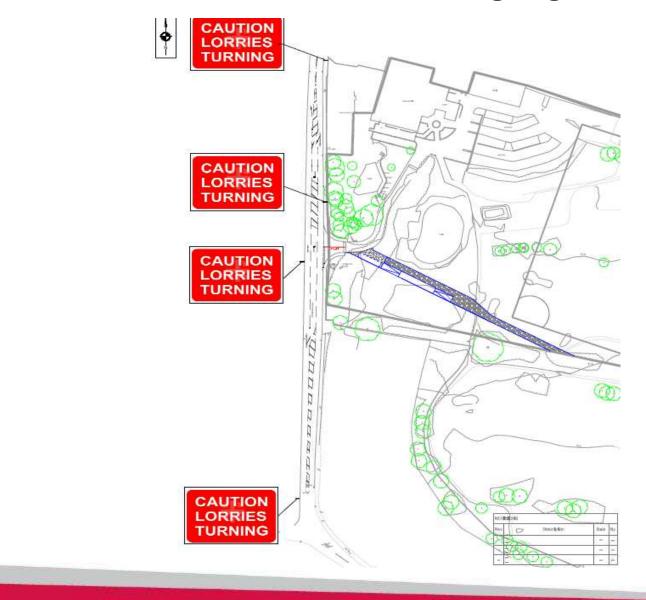

# Planning Application - LCC/2020/0023

Application for recontouring of golf course without complying with condition 11 (highway improvements) of planning permission LCC/2019/0054. Charnock Richard Golf Course, Preston Road, Charnock Richard



LCC/2020/0023 - Map /March Louse Swift's Wood Golf Course The Laurels / Charnock Richard Cricket Ground Site Entrance **Golf Course** Lancaster House Charnock Richard Service Area White Gates Wood FBH SFB Golf Course Spring Cottage M6 Chorley Lane Heaton's Farm A49 - Preston Lancashire Road County Council www.lancashire.gov.uk

## LCC/2020/0023 - Image



## LCC/2020/0023 - Site Plan





#### LCC/2020/0023 - Swept Path Analysis







## LCC/2020/0023 - Signage Plan





## LCC/2020/0023