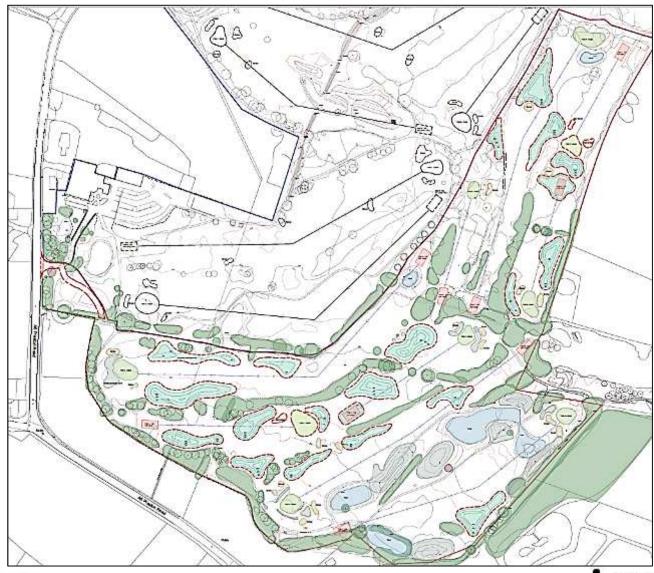

# Planning Application - LCC/2020/0023

Application for recontouring of golf course without complying with condition 11 (highway improvements) of planning permission LCC/2019/0054. Charnock Richard Golf Course, Preston Road, Charnock Richard



LCC/2020/0023 - Map /March Louse Swift's Wood Golf Course The Laurels / Charnock Richard Cricket Ground Site Entrance **Golf Course** Lancaster House Charnock Richard Service Area White Gates Wood FBH SFB Golf Course Spring Cottage M6 Chorley Lane Heaton's Farm A49 - Preston Lancashire Road County Council www.lancashire.gov.uk

## LCC/2020/0023 - Image



## LCC/2020/0023 - Site Plan





#### LCC/2020/0023 - Swept Path Analysis







## LCC/2020/0023 - Signage Plan





## LCC/2020/0023