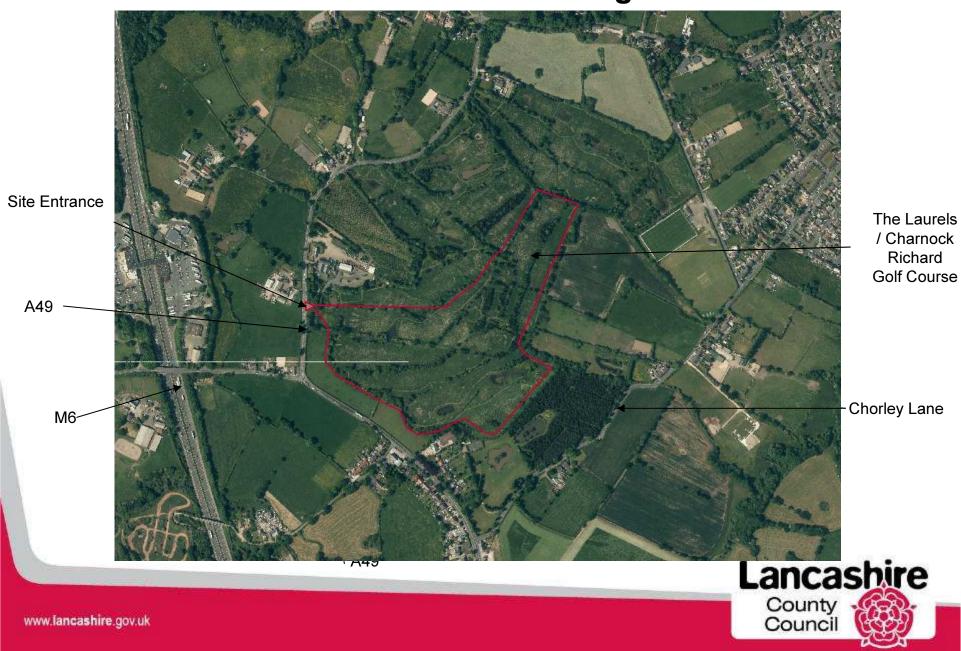

# Planning Application - LCC/2020/0023

Application for recontouring of golf course without complying with condition 11 (highway improvements) of planning permission LCC/2019/0054. Charnock Richard Golf Course, Preston Road, Charnock Richard

LCC/2020/0023 - Map /March Louse Swift's Wood Golf Course The Laurels / Charnock Richard Cricket Ground Site Entrance **Golf Course** Lancaster House Charnock Richard Service Area White Gates Wood FBH SFB Golf Course Spring Cottage M6 Chorley Lane Heaton's Farm A49 - Preston Lancashire Road County Council www.lancashire.gov.uk