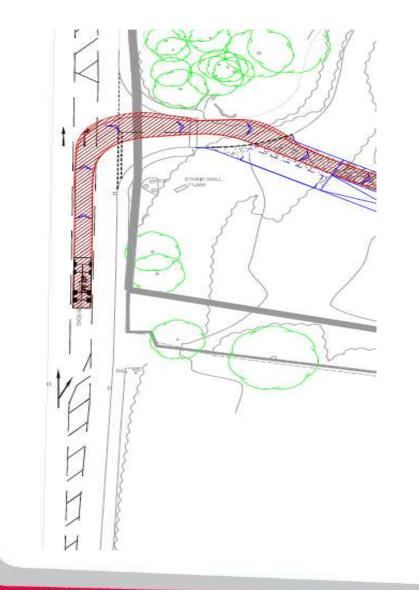

# Planning Application - LCC/2020/0023

Application for recontouring of golf course without complying with condition 11 (highway improvements) of planning permission LCC/2019/0054. Charnock Richard Golf Course, Preston Road, Charnock Richard



LCC/2020/0023 - Map /March Louse Swift's Wood Golf Course The Laurels / Charnock Richard Cricket Ground Site Entrance **Golf Course** Lancaster House Charnock Richard Service Area White Gates Wood FBH SFB Golf Course Spring Cottage M6 Chorley Lane Heaton's Farm A49 - Preston Lancashire Road County Council www.lancashire.gov.uk

## LCC/2020/0023 - Image



## LCC/2020/0023 - Site Plan





#### LCC/2020/0023 - Swept Path Analysis







## LCC/2020/0023 - Signage Plan





## LCC/2020/0023