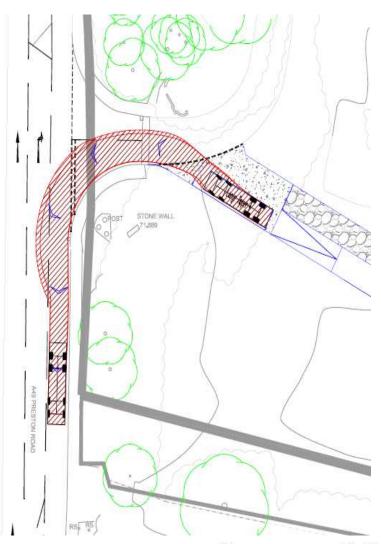

# Planning Application - LCC/2020/0023

Application for recontouring of golf course without complying with condition 11 (highway improvements) of planning permission LCC/2019/0054. Charnock Richard Golf Course, Preston Road, Charnock Richard



LCC/2020/0023 - Map /March Louse Swift's Wood Golf Course The Laurels / Charnock Richard Cricket Ground Site Entrance **Golf Course** Lancaster House Charnock Richard Service Area White Gates Wood FBH SFB Golf Course Spring Cottage M6 Chorley Lane Heaton's Farm A49 - Preston Lancashire Road County Council www.lancashire.gov.uk

## LCC/2020/0023 - Image



## LCC/2020/0023 - Site Plan





#### LCC/2020/0023 - Swept Path Analysis







## LCC/2020/0023 - Signage Plan





## LCC/2020/0023