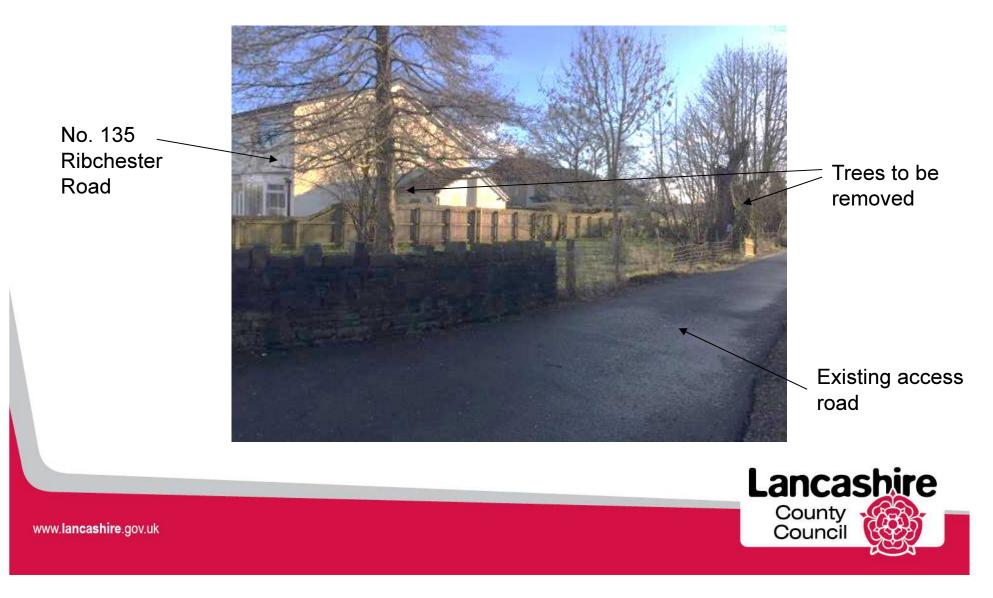

### Planning Application LCC/2020/0075

# Construction of four kiosks and widening / modifications to access road.

#### Wilpshire Waste Water Treatment Works, Ribchester Road, Clayton le Dale



www.lancashire.gov.uk

### Planning application LCC/2020/0075



www.lancashire.gov.uk

### Planning application LCC/2020/0075





www.lancashire.gov.uk

#### Planning application LCC/2020/0075



## Planning application LCC/2020/0075 – Applicant's Proposals for WWTW



### Planning application LCC/2020/0075 – Proposed ASP Blower Kiosk



#### Planning application LCC/2020/0075 – Access proposals



# Planning application LCC/2020/0075 – Access Landscaping



# Application LCC/2020/0075 – Photograph of existing access and 'The Croft'