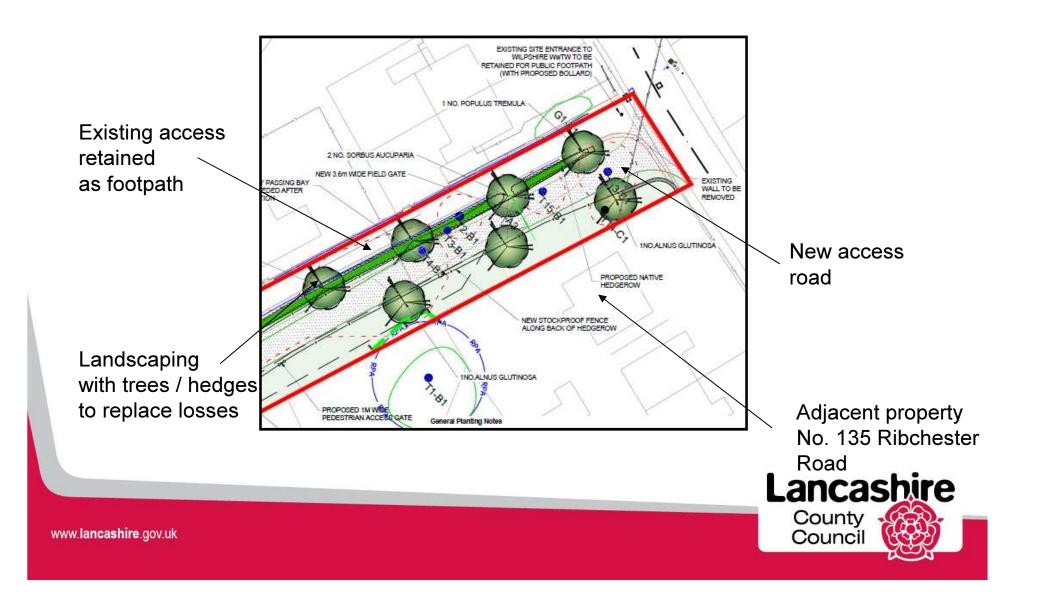

### Planning Application LCC/2020/0075

# Construction of four kiosks and widening / modifications to access road.

#### Wilpshire Waste Water Treatment Works, Ribchester Road, Clayton le Dale



www.lancashire.gov.uk

### Planning application LCC/2020/0075



www.lancashire.gov.uk

### Planning application LCC/2020/0075





www.lancashire.gov.uk

#### Planning application LCC/2020/0075



## Planning application LCC/2020/0075 – Applicant's Proposals for WWTW



### Planning application LCC/2020/0075 – Proposed ASP Blower Kiosk



#### Planning application LCC/2020/0075 – Access proposals



# Planning application LCC/2020/0075 – Access Landscaping



# Application LCC/2020/0075 – Photograph of existing access and 'The Croft'