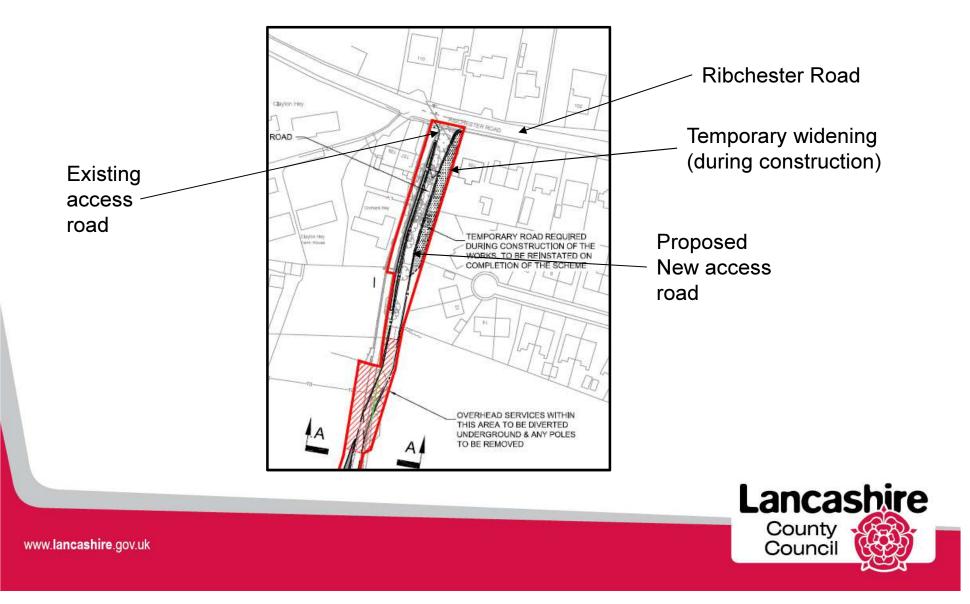

### Planning Application LCC/2020/0075

# Construction of four kiosks and widening / modifications to access road.

#### Wilpshire Waste Water Treatment Works, Ribchester Road, Clayton le Dale



www.lancashire.gov.uk

### Planning application LCC/2020/0075



www.lancashire.gov.uk

### Planning application LCC/2020/0075





www.lancashire.gov.uk

#### Planning application LCC/2020/0075



## Planning application LCC/2020/0075 – Applicant's Proposals for WWTW



### Planning application LCC/2020/0075 – Proposed ASP Blower Kiosk



#### Planning application LCC/2020/0075 – Access proposals



# Planning application LCC/2020/0075 – Access Landscaping



# Application LCC/2020/0075 – Photograph of existing access and 'The Croft'