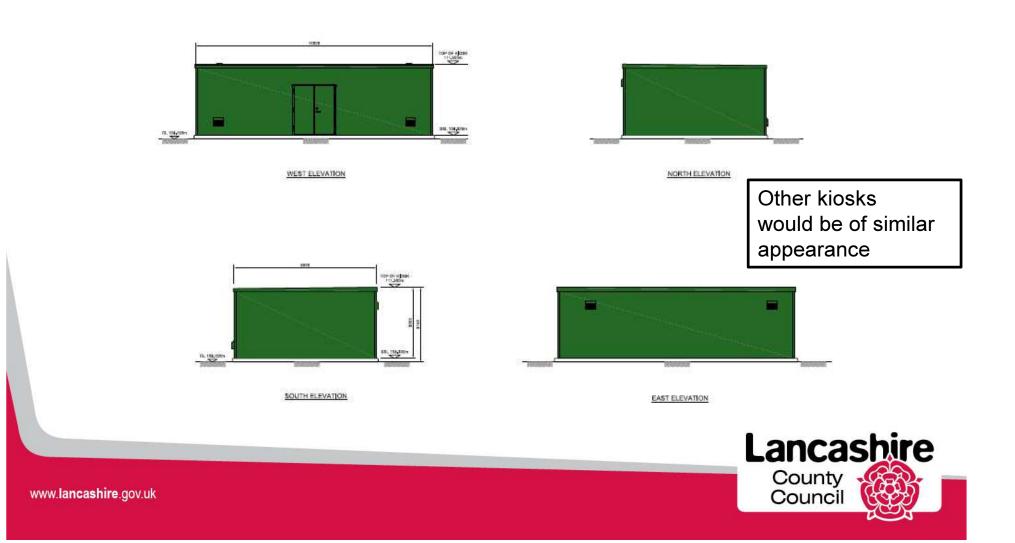

### Planning Application LCC/2020/0075

# Construction of four kiosks and widening / modifications to access road.

#### Wilpshire Waste Water Treatment Works, Ribchester Road, Clayton le Dale



www.lancashire.gov.uk

### Planning application LCC/2020/0075



www.lancashire.gov.uk

### Planning application LCC/2020/0075





www.lancashire.gov.uk

#### Planning application LCC/2020/0075



## Planning application LCC/2020/0075 – Applicant's Proposals for WWTW



### Planning application LCC/2020/0075 – Proposed ASP Blower Kiosk



#### Planning application LCC/2020/0075 – Access proposals



# Planning application LCC/2020/0075 – Access Landscaping



# Application LCC/2020/0075 – Photograph of existing access and 'The Croft'