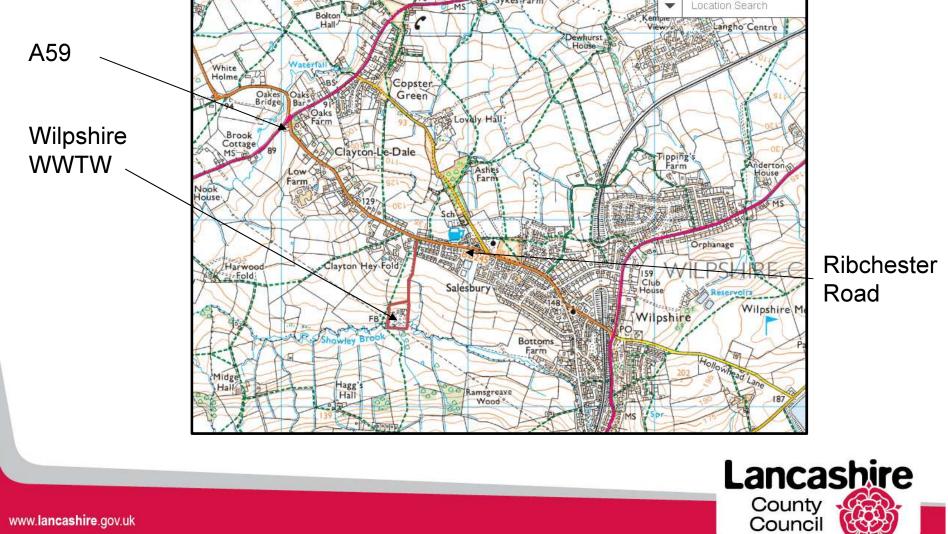

#### Wilpshire Waste Water Treatment Works, Ribchester Road, Clayton le Dale

www.lancashire.gov.uk

### Planning application LCC/2020/0075

www.lancashire.gov.uk