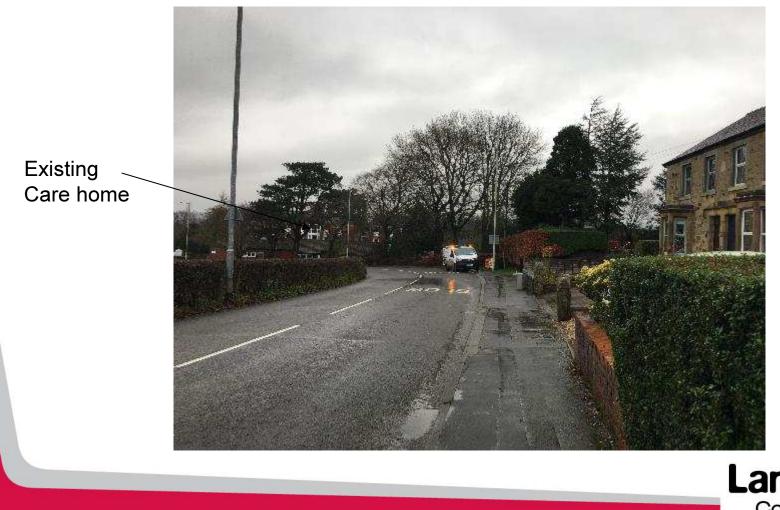

## Planning Application LCC/2020/0069

### Hybrid planning application for 45 bed space care home and 65 apartment extra care facility

### **Bowgreave Rise, Garstang Road, Garstang**



### Planning application LCC/2020/0069





### Planning application LCC/2020/0069



### Planning application LCC/2020/0069 – Air photo



# Application LCC/2020/0069 – Photograph of existing care home





#### Planning application LCC/2020/0069 – overall site layout plan



Planning application LCC/2020/0069 – Elevations of Replacement Care Home (south east and south west)



2 Proposed South-Cast Flevelton



# Planning application LCC/2020/0069 – extra care design (indicative)



# Planning application LCC/2020/0069 – View from Garstang Road





## Application LCC/2020/0069 – View of existing care home from site entrance





# Application LCC/2020/0069 – View of application site from field to north