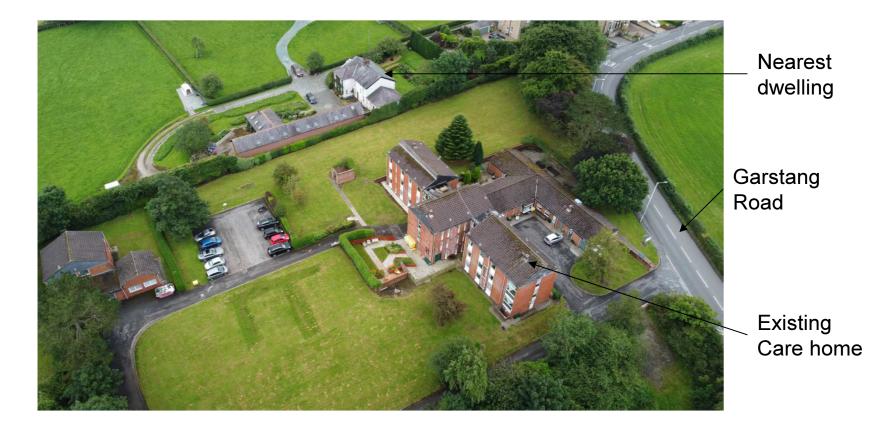

## Planning Application LCC/2020/0069

### Hybrid planning application for 45 bed space care home and 65 apartment extra care facility

### **Bowgreave Rise, Garstang Road, Garstang**



### Planning application LCC/2020/0069





### Planning application LCC/2020/0069



### Planning application LCC/2020/0069 – Air photo



# Application LCC/2020/0069 – Photograph of existing care home





#### Planning application LCC/2020/0069 – overall site layout plan



Planning application LCC/2020/0069 – Elevations of Replacement Care Home (south east and south west)



2 Proposed South-Cast Flevelton



# Planning application LCC/2020/0069 – extra care design (indicative)



# Planning application LCC/2020/0069 – View from Garstang Road





## Application LCC/2020/0069 – View of existing care home from site entrance





# Application LCC/2020/0069 – View of application site from field to north