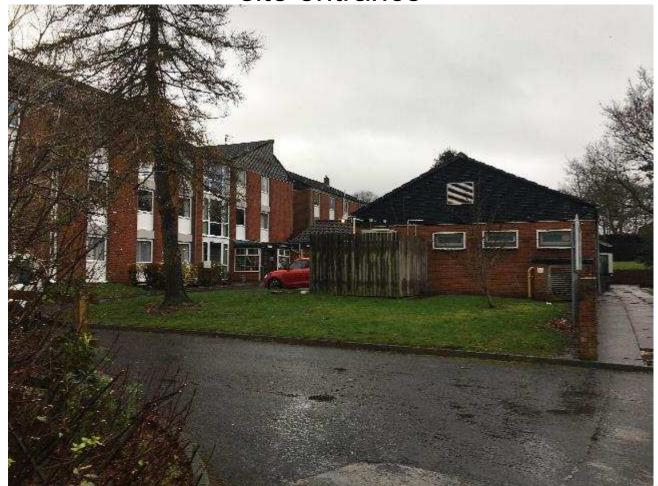

LCC/2020/0069

### Hybrid planning application for 45 bed space care home and 65 apartment extra care facility

### **Bowgreave Rise, Garstang Road, Garstang**



### Planning application LCC/2020/0069





### Planning application LCC/2020/0069



### Planning application LCC/2020/0069 – Air photo



# Application LCC/2020/0069 – Photograph of existing care home





#### Planning application LCC/2020/0069 – overall site layout plan



Planning application LCC/2020/0069 – Elevations of Replacement Care Home (south east and south west)



2 Proposed South-Cast Flevelton



# Planning application LCC/2020/0069 – extra care design (indicative)



# Planning application LCC/2020/0069 – View from Garstang Road





## Application LCC/2020/0069 – View of existing care home from site entrance





# Application LCC/2020/0069 – View of application site from field to north