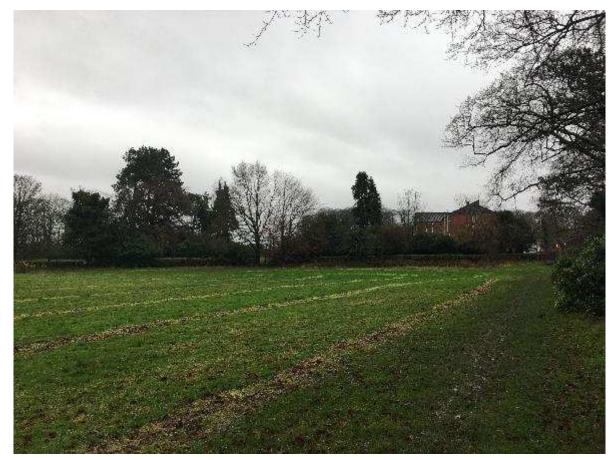

5 apartment extra care facility

### **Bowgreave Rise, Garstang Road, Garstang**



### Planning application LCC/2020/0069





### Planning application LCC/2020/0069



### Planning application LCC/2020/0069 – Air photo



# Application LCC/2020/0069 – Photograph of existing care home





#### Planning application LCC/2020/0069 – overall site layout plan



Planning application LCC/2020/0069 – Elevations of Replacement Care Home (south east and south west)



2 Proposed South-Cast Flevelton



# Planning application LCC/2020/0069 – extra care design (indicative)



# Planning application LCC/2020/0069 – View from Garstang Road





## Application LCC/2020/0069 – View of existing care home from site entrance





# Application LCC/2020/0069 – View of application site from field to north