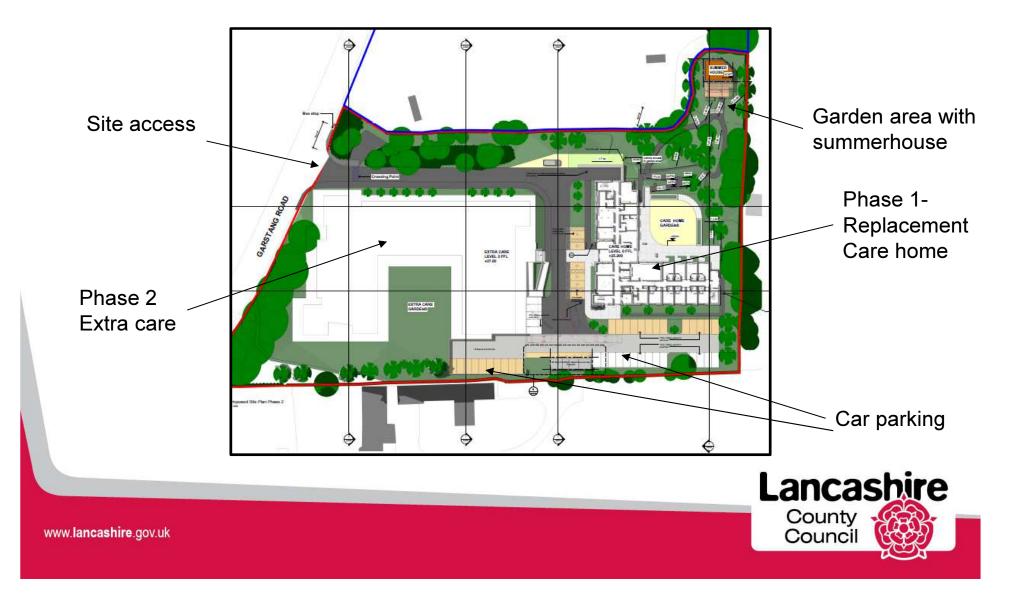

#### Planning application LCC/2020/0069 – overall site layout plan

Planning application LCC/2020/0069 – Elevations of Replacement Care Home (south east and south west)

2 Proposed South-Cast Flevelton