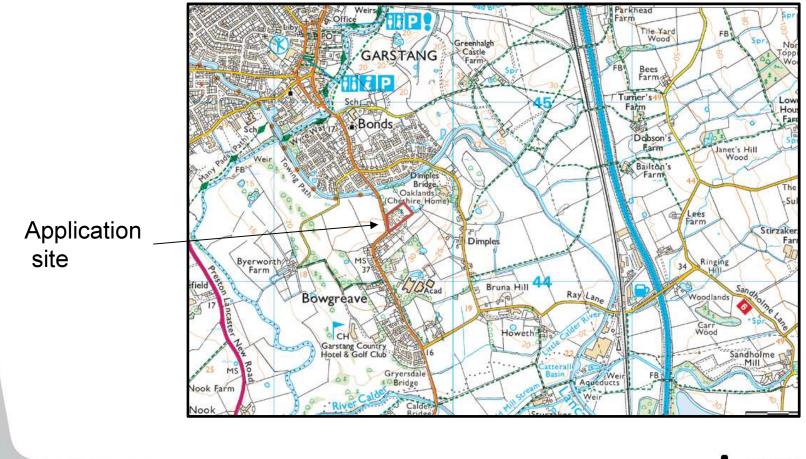

### **Bowgreave Rise, Garstang Road, Garstang**

### Planning application LCC/2020/0069