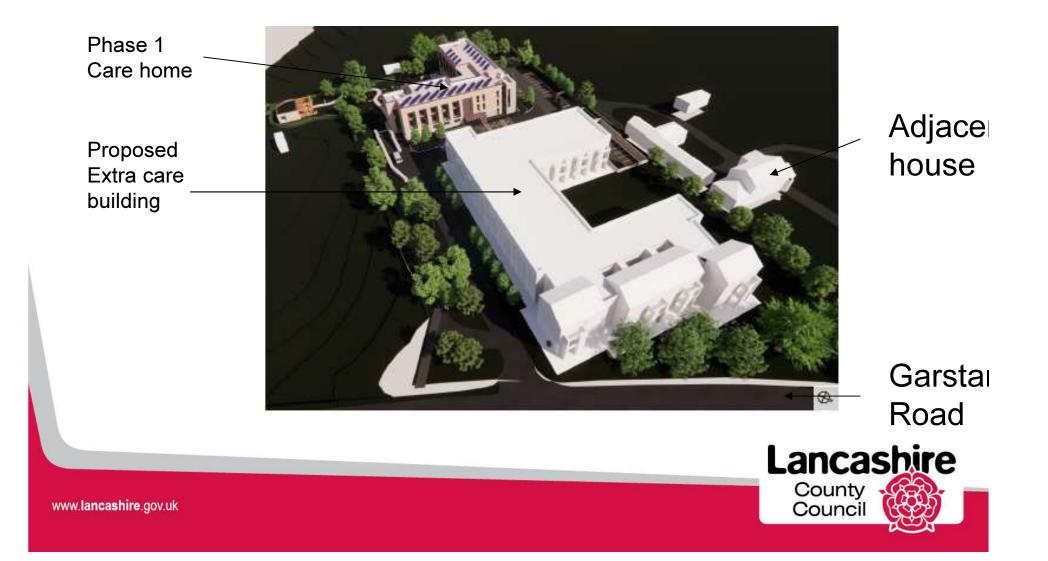

## Planning Application LCC/2020/0069

### Hybrid planning application for 45 bed space care home and 65 apartment extra care facility

### **Bowgreave Rise, Garstang Road, Garstang**



### Planning application LCC/2020/0069





### Planning application LCC/2020/0069



### Planning application LCC/2020/0069 – Air photo



# Application LCC/2020/0069 – Photograph of existing care home





#### Planning application LCC/2020/0069 – overall site layout plan



Planning application LCC/2020/0069 – Elevations of Replacement Care Home (south east and south west)



2 Proposed South-Cast Flevelton



# Planning application LCC/2020/0069 – extra care design (indicative)



# Planning application LCC/2020/0069 – View from Garstang Road





## Application LCC/2020/0069 – View of existing care home from site entrance





# Application LCC/2020/0069 – View of application site from field to north