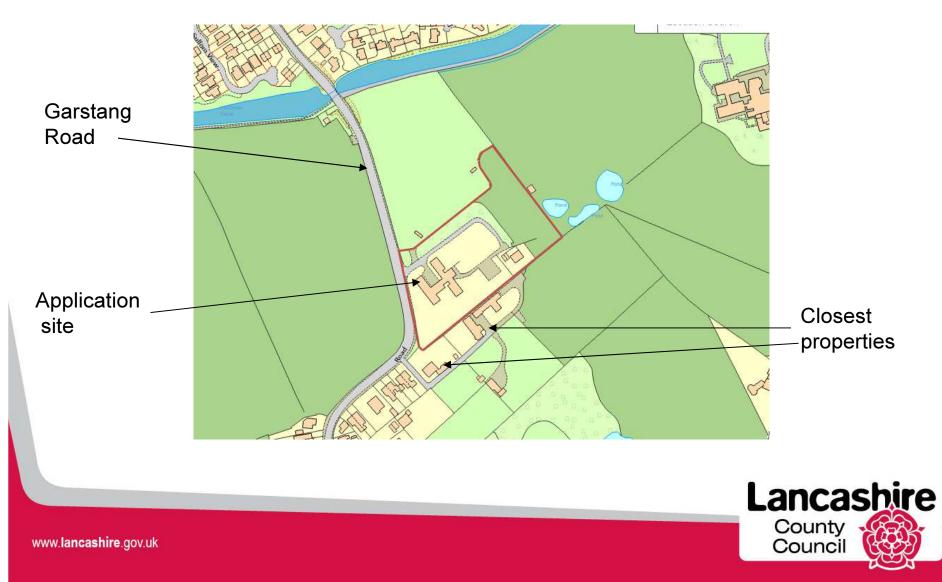

## Planning Application LCC/2020/0069

### Hybrid planning application for 45 bed space care home and 65 apartment extra care facility

### **Bowgreave Rise, Garstang Road, Garstang**



### Planning application LCC/2020/0069





### Planning application LCC/2020/0069



### Planning application LCC/2020/0069 – Air photo



# Application LCC/2020/0069 – Photograph of existing care home





#### Planning application LCC/2020/0069 – overall site layout plan



Planning application LCC/2020/0069 – Elevations of Replacement Care Home (south east and south west)



2 Proposed South-Cast Flevelton



# Planning application LCC/2020/0069 – extra care design (indicative)



# Planning application LCC/2020/0069 – View from Garstang Road





## Application LCC/2020/0069 – View of existing care home from site entrance





# Application LCC/2020/0069 – View of application site from field to north