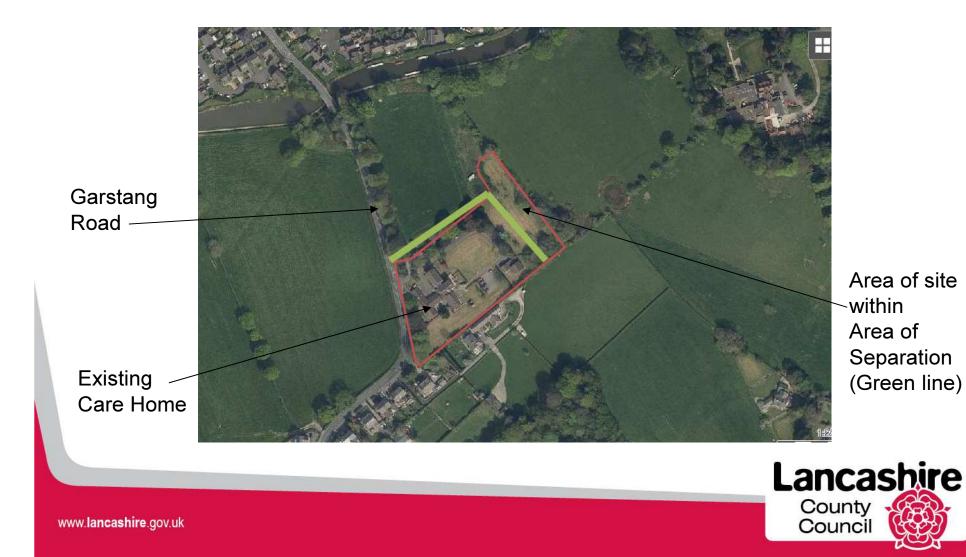

## Planning Application LCC/2020/0069

### Hybrid planning application for 45 bed space care home and 65 apartment extra care facility

### **Bowgreave Rise, Garstang Road, Garstang**



### Planning application LCC/2020/0069





### Planning application LCC/2020/0069



### Planning application LCC/2020/0069 – Air photo



# Application LCC/2020/0069 – Photograph of existing care home





#### Planning application LCC/2020/0069 – overall site layout plan



Planning application LCC/2020/0069 – Elevations of Replacement Care Home (south east and south west)



2 Proposed South-Cast Flevelton



# Planning application LCC/2020/0069 – extra care design (indicative)



# Planning application LCC/2020/0069 – View from Garstang Road





## Application LCC/2020/0069 – View of existing care home from site entrance





# Application LCC/2020/0069 – View of application site from field to north