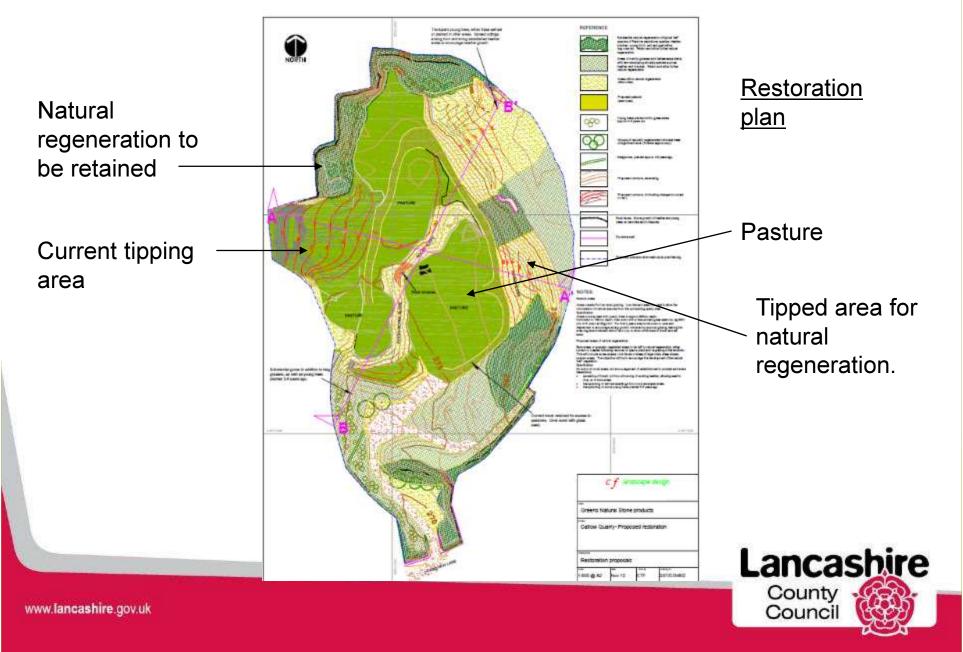

Planning application to vary condition 1 of planning permission 13/12/0585 to extend the period of time to process the stone and restore the site to 31/12/2028 at Catlow East Quarry, Catlow Fold Farm, Southfield Lane, Nelson