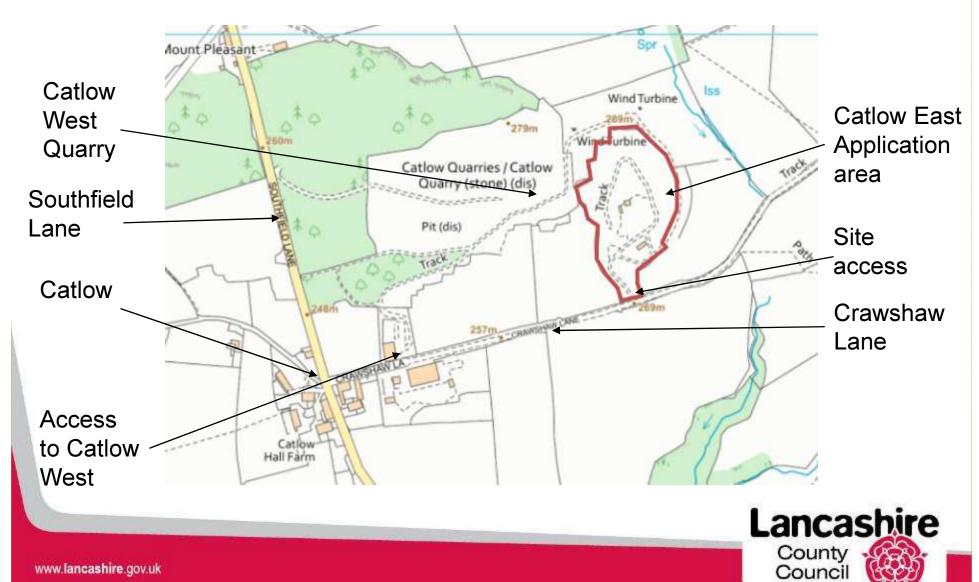

Planning application to vary condition 1 of planning permission 13/12/0585 to extend the period of time to process the stone and restore the site to 31/12/2028 at Catlow East Quarry, Catlow Fold Farm, Southfield Lane, Nelson

# Planning application LCC/2020/0073 Location plan