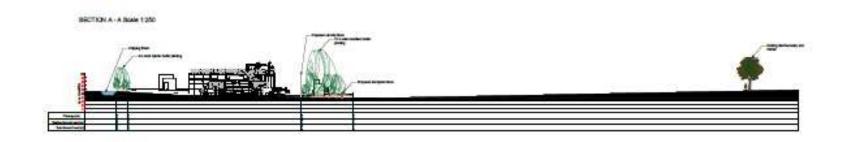

# Planning Application LCC/2021/0004

Construction of a new waste water treatment works, access track, bridge, three culverts, new outfall, partial demolition of existing works and landscaping our kiosks and widening/modifications to access road.

Land adjacent to Chipping Waste Water Treatment Works, Longridge Road, Chipping



### Planning application LCC/2021/0004



County Council

### Planning application LCC/2021/0004



Council

#### Planning application LCC/2021/0004





#### Planning application LCC/2021/0004 – Applicant's Proposals





# Planning application LCC/2021/0004 – Sections through new works







#### Planning application LCC/2020/0075 – Cross sections













SAF Area



**PST Area** 



## Planning application LCC/2021/0004 – Landscaping of new treatment works



### Planning application LCC/2021/004 – Landscaping of existing works



### Application LCC/ 2021/004 – Access location / Longridge Road



Longridge Road



Access – to be improved

**Existing works** 

## Application LCC/2021/0004 – View of site looking west from footpath

Goose Lane Cottages Proposed New treatment works

Existing treatment works

LCC/2020/0075



## Application LCC/2021/004 – View of existing works from footpath looking north west



#### Planning application LCC/2021/004 -View of application site and existing treatment works looking north



#### Application LCC/2021/004 – View of new sit