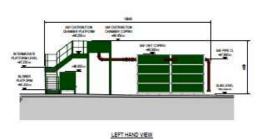

# Planning Application LCC/2021/0004

Construction of a new waste water treatment works, access track, bridge, three culverts, new outfall, partial demolition of existing works and landscaping our kiosks and widening/modifications to access road.

Land adjacent to Chipping Waste Water Treatment Works, Longridge Road, Chipping



### Planning application LCC/2021/0004



County Council

### Planning application LCC/2021/0004



Council

#### Planning application LCC/2021/0004





#### Planning application LCC/2021/0004 – Applicant's Proposals





# Planning application LCC/2021/0004 – Sections through new works







#### Planning application LCC/2020/0075 – Cross sections













SAF Area



**PST Area** 



## Planning application LCC/2021/0004 – Landscaping of new treatment works



### Planning application LCC/2021/004 – Landscaping of existing works



### Application LCC/ 2021/004 – Access location / Longridge Road



Longridge Road



Access – to be improved

**Existing works** 

## Application LCC/2021/0004 – View of site looking west from footpath

Goose Lane Cottages Proposed New treatment works

Existing treatment works

LCC/2020/0075



## Application LCC/2021/004 – View of existing works from footpath looking north west



#### Planning application LCC/2021/004 -View of application site and existing treatment works looking north



#### Application LCC/2021/004 – View of new site looking south



Site for new treatment works



Chipping Brook



# App