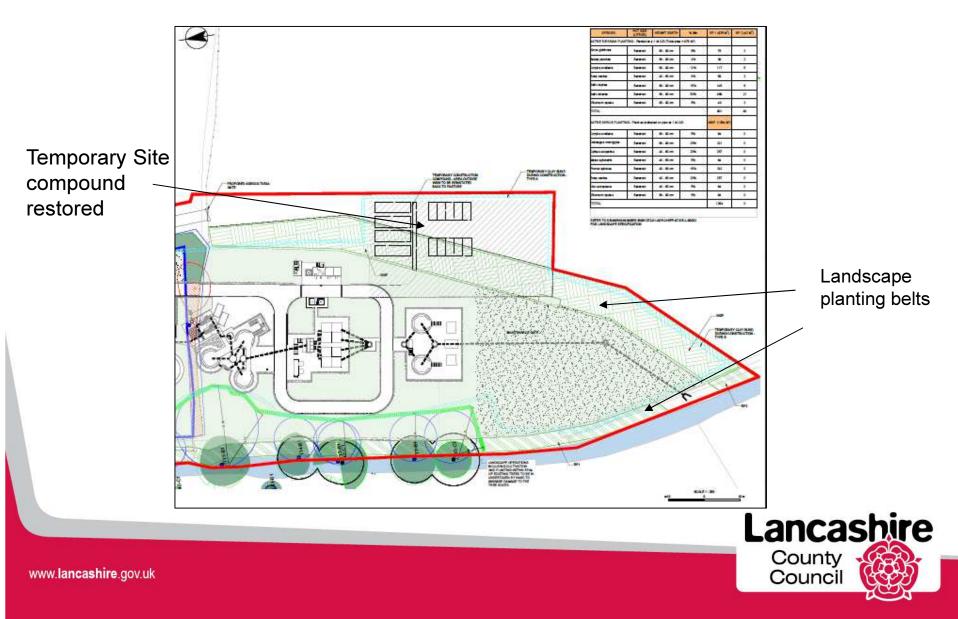

Planning Application LCC/2021/0004

Construction of a new waste water treatment works, access track, bridge, three culverts, new outfall, partial demolition of existing works and landscaping our kiosks and widening/modifications to access road.

Land adjacent to Chipping Waste Water Treatment Works, Longridge Road, Chipping



### Planning application LCC/2021/0004



County Council

### Planning application LCC/2021/0004



Council

#### Planning application LCC/2021/0004





#### Planning application LCC/2021/0004 – Applicant's Proposals





# Planning application LCC/2021/0004 – Sections through new works







#### Planning application LCC/2020/0075 – Cross sections













SAF Area



**PST Area** 



## Planning application LCC/2021/0004 – Landscaping of new treatment works



### Planning application LCC/2021/004 – Landscaping of existing works



### Application LCC/ 2021/004 – Access location / Longridge Road



Longridge Road



Access – to be improved

**Existing works** 

## Application LCC/2021/0004 – View of site looking west from footpath

Goose Lane Cottages Proposed New treatment works

Existing treatment works

LCC/2020/0075



## Application LCC/2021/004 – View of existing works from footpath looking north west



#### Planning application LCC/2021/004 -View of application site and existing treatment works looking north



#### Application LCC/2021/004 – View of new site looking south



Site for new treatment works



Chipping Brook



# Application LCC/2021/004 – existing treatment works looking northeast