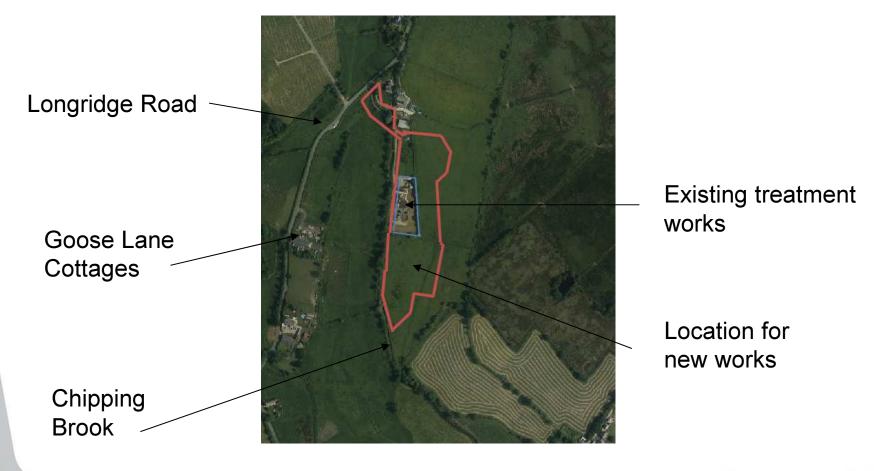

# Planning Application LCC/2021/0004

Construction of a new waste water treatment works, access track, bridge, three culverts, new outfall, partial demolition of existing works and landscaping our kiosks and widening/modifications to access road.

Land adjacent to Chipping Waste Water Treatment Works, Longridge Road, Chipping



### Planning application LCC/2021/0004



County Council

### Planning application LCC/2021/0004



Council

#### Planning application LCC/2021/0004





#### Planning application LCC/2021/0004 – Applicant's Proposals





# Planning application LCC/2021/0004 – Sections through new works







#### Planning application LCC/2020/0075 – Cross sections













SAF Area



**PST Area** 



## Planning application LCC/2021/0004 – Landscaping of new treatment works



### Planning application LCC/2021/004 – Landscaping of existing works



### Application LCC/ 2021/004 – Access location / Longridge Road



Longridge Road



Access – to be improved

**Existing works** 

## Application LCC/2021/0004 – View of site looking west from footpath

Goose Lane Cottages Proposed New treatment works

Existing treatment works

LCC/2020/0075



## Application LCC/2021/004 – View of existing works from footpath looking north west



#### Planning appl