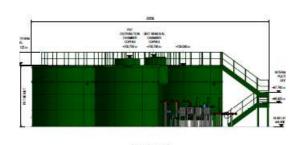

# Planning Application LCC/2021/0004

Construction of a new waste water treatment works, access track, bridge, three culverts, new outfall, partial demolition of existing works and landscaping our kiosks and widening/modifications to access road.

Land adjacent to Chipping Waste Water Treatment Works, Longridge Road, Chipping



### Planning application LCC/2021/0004



County Council

### Planning application LCC/2021/0004



Council

#### Planning application LCC/2021/0004





#### Planning application LCC/2021/0004 – Applicant's Proposals





# Planning application LCC/2021/0004 – Sections through new works







#### Planning application LCC/2020/0075 – Cross sections













SAF Area



**PST Area** 



## Planning application LCC/2021/0004 – Landscaping of new treatment works



### Planning application LCC/2021/004 – Landscaping of existing works



### Application LCC/ 2021/004 – Access location / Longridge Road



Longridge Road



Access – to be improved

**Existing works** 

## Application LCC/2021/0004 – View of site looking west from footpath

Goose Lane Cottages Proposed New treatment works

Existing treatment works

LCC/2020/0075



## Application LCC/2021/004 – View of existing works from footpath looking north west



#### Planning application LCC/2021/004 -View of application site and existing treatment works looking north



#### Application LCC/2021/004 – View of new site looking south



Site for new treatment works



Chipping Brook



# Application LCC