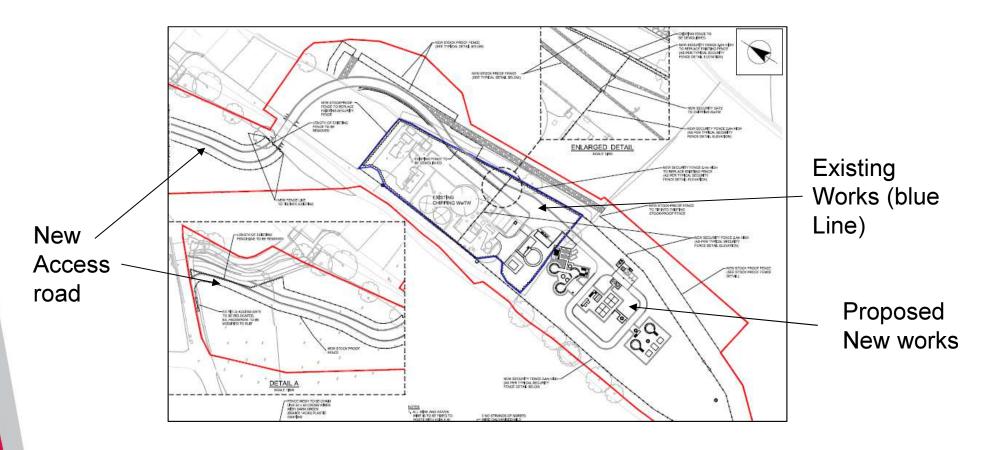

### Application LCC/ 2021/004 – Access location / Longridge Road

Longridge Road

Access – to be improved

**Existing works** 