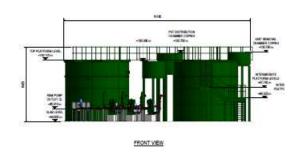

# Planning Application LCC/2021/0004

Construction of a new waste water treatment works, access track, bridge, three culverts, new outfall, partial demolition of existing works and landscaping our kiosks and widening/modifications to access road.

Land adjacent to Chipping Waste Water Treatment Works, Longridge Road, Chipping



### Planning application LCC/2021/0004



County Council

### Planning application LCC/2021/0004



Council

#### Planning application LCC/2021/0004





#### Planning application LCC/2021/0004 – Applicant's Proposals





# Planning application LCC/2021/0004 – Sections through new works







#### Planning application LCC/2020/0075 – Cross sections













SAF Area



**PST Area** 



## Planning application LCC/2021/0004 – Landscaping of new treatment works



### Planning application LCC/2021/004 – Landscaping of existing works



### Application LCC/ 2021/004 – Access location / Longridge Road



Longridge Road



Access – to be improved

**Existing works** 

## Application LCC/2021/0004 – View of site looking west from footpath

Goose Lane Cottages Proposed New treatment works

Existing treatment works

LCC/2020/0075



## Application LCC/2021/004 – View of existing works from footpath looking north west



#### Planning application LCC/2021/004 -View of application site and existing treatment works looking north



#### Application LCC/2021/004 – View of new site looking south



Site for new treatment works



Chipping Brook