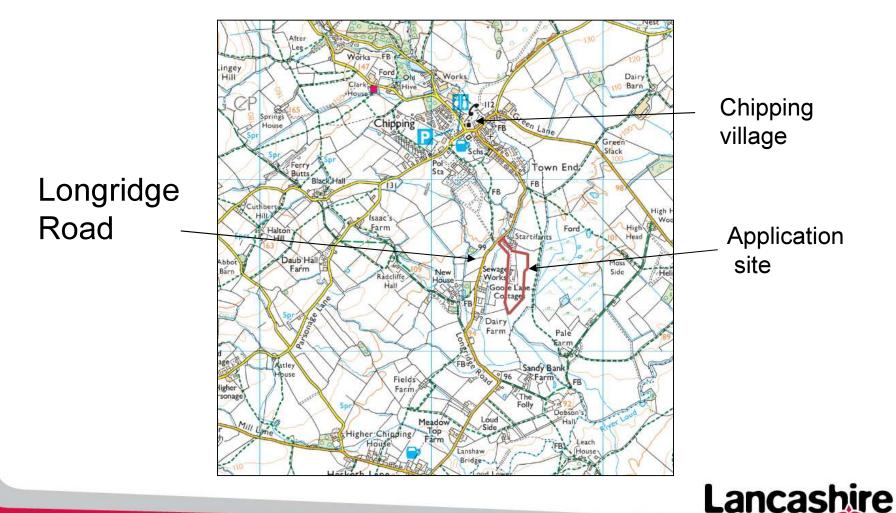

Land adjacent to Chipping Waste Water Treatment Works, Longridge Road, Chipping

### Planning application LCC/2021/0004

County Council