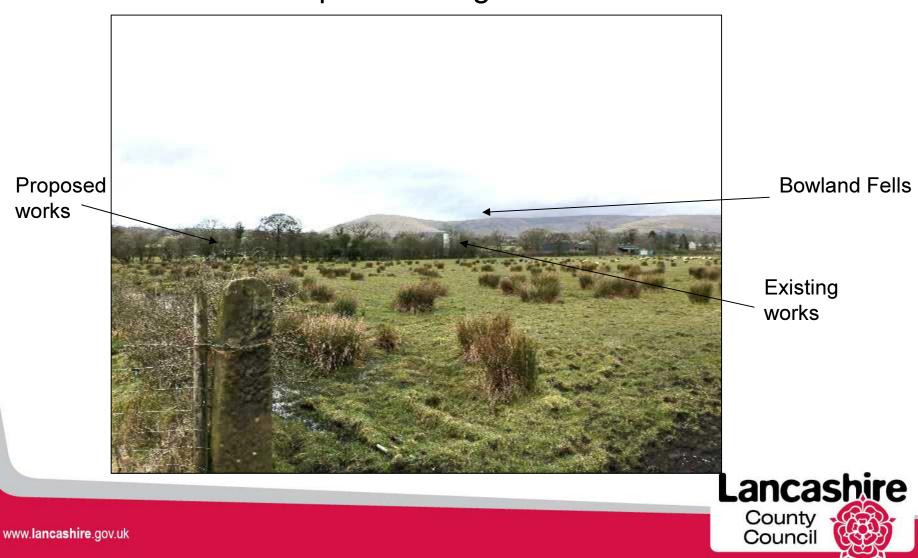

## Application LCC/2021/004 – View of existing works from footpath looking north west