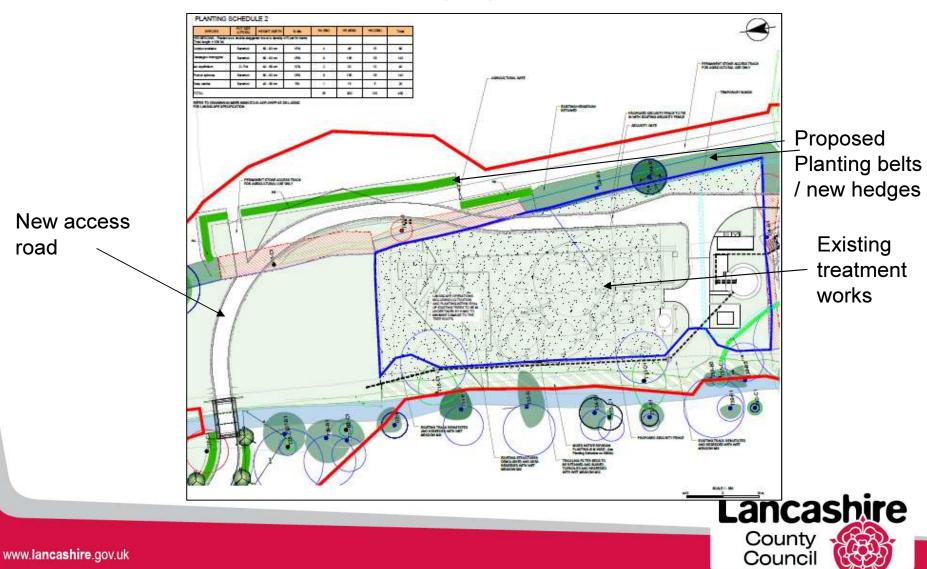

atment works, access track, bridge, three culverts, new outfall, partial demolition of existing works and landscaping our kiosks and widening/modifications to access road.

Land adjacent to Chipping Waste Water Treatment Works, Longridge Road, Chipping



### Planning application LCC/2021/0004



County Council

### Planning application LCC/2021/0004



Council

#### Planning application LCC/2021/0004





#### Planning application LCC/2021/0004 – Applicant's Proposals





# Planning application LCC/2021/0004 – Sections through new works







#### Planning application LCC/2020/0075 – Cross sections













SAF Area



**PST Area** 



## Planning application LCC/2021/0004 – Landscaping of new treatment works



### Planning application LCC/2021/004 – Landscaping of existing works



### Application LCC/ 2021/004 – Access location / Longridge Road



Longridge Road



Access – to be improved

**Existing works** 

## Application LCC/2021/0004 – View of site looking west from footpath

Goose Lane Cottages Proposed New treatment works

Existing treatment works

LCC/2020/0075



## Application LCC/2021/004 – View of existing works from footpath looking north west



#### Planning application LCC/2021/004 -View of application site and existing treatment works looking north



#### Application LCC/2021/004 – View of new site looking south



Site for new treatment works



Chipping Brook



# Application LCC/2021/004 – existing treatment works looking northeast