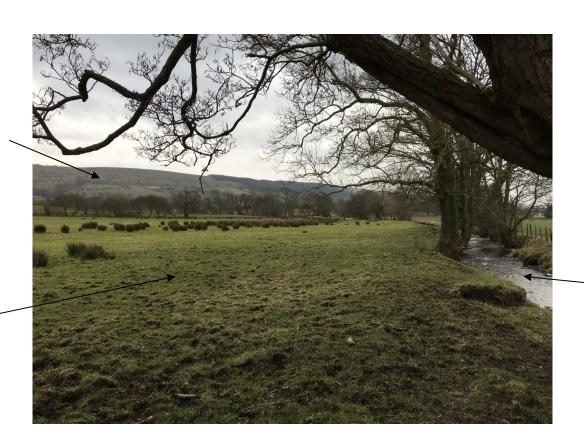

ross sections













SAF Area



**PST Area** 



## Planning application LCC/2021/0004 – Landscaping of new treatment works



### Planning application LCC/2021/004 – Landscaping of existing works



### Application LCC/ 2021/004 – Access location / Longridge Road



Longridge Road



Access – to be improved

**Existing works** 

## Application LCC/2021/0004 – View of site looking west from footpath

Goose Lane Cottages Proposed New treatment works

Existing treatment works

LCC/2020/0075



## Application LCC/2021/004 – View of existing works from footpath looking north west



#### Planning application LCC/2021/004 -View of application site and existing treatment works looking north



#### Application LCC/2021/004 – View of new site looking south



Site for new treatment works



Chipping Brook



# Application LCC/2021/004 – existing treatment works looking northeast