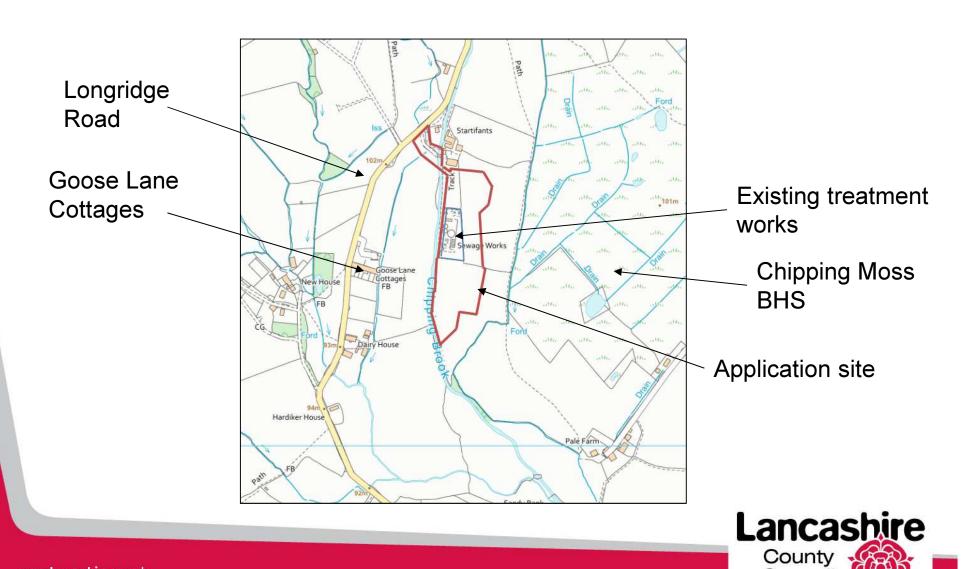

# Planning Application LCC/2021/0004

Construction of a new waste water treatment works, access track, bridge, three culverts, new outfall, partial demolition of existing works and landscaping our kiosks and widening/modifications to access road.

Land adjacent to Chipping Waste Water Treatment Works, Longridge Road, Chipping



### Planning application LCC/2021/0004



County Council

### Planning application LCC/2021/0004



Council

#### Planning application LCC/2021/0004





#### Planning application LCC/2021/0004 – Applicant's Proposals





# Planning application LCC/2021/0004 – Sections through new works







#### Planning application LCC/2020/0075 – Cross sections













SAF Area



**PST Area** 



## Planning application LCC/2021/0004 – Landscaping of new treatment works



### Planning application LCC/2021/004 – Landscaping of existing works



### Application LCC/ 2021/004 – Access location / Longridge Road



Longridge Road



Access – to be improved

**Existing works** 

## Application LCC/2021/0004 – View of site looking west from footpath

Goose Lane Cottages Proposed New treatment works

Existing treatment works

LCC/2020/0075



## Application LCC/2021/004 – View of existing works fr