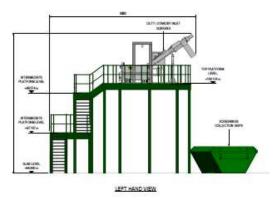

# Planning Application LCC/2021/0004

Construction of a new waste water treatment works, access track, bridge, three culverts, new outfall, partial demolition of existing works and landscaping our kiosks and widening/modifications to access road.

Land adjacent to Chipping Waste Water Treatment Works, Longridge Road, Chipping



### Planning application LCC/2021/0004



County Council

### Planning application LCC/2021/0004



Council

#### Planning application LCC/2021/0004





#### Planning application LCC/2021/0004 – Applicant's Proposals





# Planning application LCC/2021/0004 – Sections through new works







#### Planning application LCC/2020/0075 – Cross sections













SAF Area



**PST Area** 



## Planning application LCC/2021/0004 – Landscaping of new treatment works



### Planning application LCC/2021/004 – Landscaping of existing works



### Application LCC/ 2021/004 – Access location / Longridge Road



Longridge Road



Access – to be improved

**Existing works** 

## Application LCC/2021/0004 – View of site looking west from footpath

Goose Lane Cottages Proposed New treatment works

Existing treatment works

LCC/2020/0075



## Application LCC/2021/004 – View of existing works from footpath looking north west



#### Planning application LCC/2021/004 -View of application site and existing treatment works looking north



#### Application LCC/2021/004 – View of new site looking south



Site for new treatment works



Chipping Brook



#