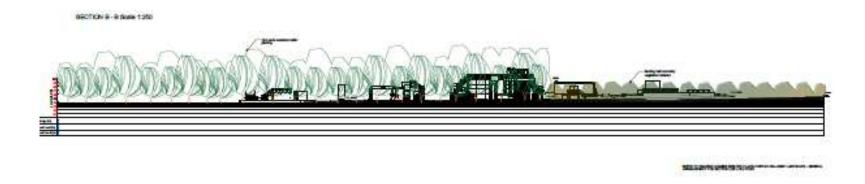

# Planning Application LCC/2021/0004

Construction of a new waste water treatment works, access track, bridge, three culverts, new outfall, partial demolition of existing works and landscaping our kiosks and widening/modifications to access road.

Land adjacent to Chipping Waste Water Treatment Works, Longridge Road, Chipping



### Planning application LCC/2021/0004



County Council

### Planning application LCC/2021/0004



Council

#### Planning application LCC/2021/0004





#### Planning application LCC/2021/0004 – Applicant's Proposals





# Planning application LCC/2021/0004 – Sections through new works







#### Planning application LCC/2020/0075 – Cross sections













SAF Area



**PST Area** 



## Planning application LCC/2021/0004 – Landscaping of new treatment works



### Planning application LCC/2021/004 – Landscaping of existing works



### Application LCC/ 2021/004 – Access location / Longridge Road



Longridge Road



Access – to be improved

**Existing works** 

## Application LCC/2021/0004 – View of site looking west from footpath

Goose Lane Cottages Proposed New treatment works

Existing treatment works

LCC/2020/0075



## Application LCC/2021/004 – View of existing works from footpath looking north west



#### Planning application LCC/2021/004 -View of application site and existing treatment works looking north



#### Application LCC/2021/004 – View of new site