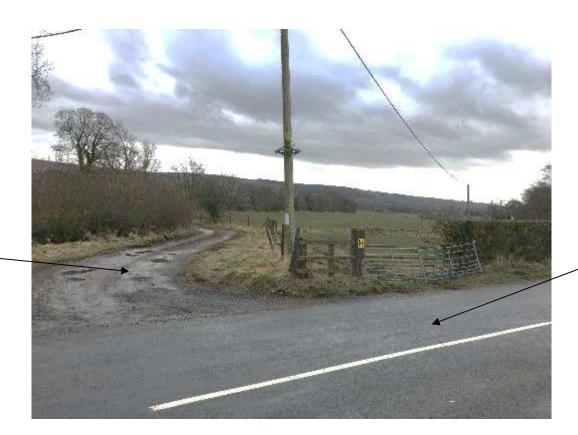

### Application LCC/ 2021/004 – Access location / Longridge Road

Longridge Road

Access – to be improved

**Existing works** 