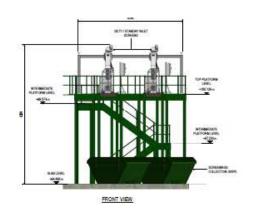

# Planning Application LCC/2021/0004

Construction of a new waste water treatment works, access track, bridge, three culverts, new outfall, partial demolition of existing works and landscaping our kiosks and widening/modifications to access road.

Land adjacent to Chipping Waste Water Treatment Works, Longridge Road, Chipping



### Planning application LCC/2021/0004



County Council

### Planning application LCC/2021/0004



Council

#### Planning application LCC/2021/0004





#### Planning application LCC/2021/0004 – Applicant's Proposals





# Planning application LCC/2021/0004 – Sections through new works







#### Planning application LCC/2020/0075 – Cross sections













SAF Area



**PST Area** 



## Planning application LCC/2021/0004 – Landscaping of new treatment works



### Planning application LCC/2021/004 – Landscaping of existing works



### Application LCC/ 2021/004 – Access location / Longridge Road



Longridge Road



Access – to be improved

**Existing works** 

## Application LCC/2021/0004 – View of site looking west from footpath

Goose Lane Cottages Proposed New treatment works

Existing treatment works

LCC/2020/0075



## Application LCC/2021/004 – View of existing works from footpath looking north west



#### Planning application LCC/2021/004 -View of application site and existing treatment works looking north



#### Application LCC/2021/004 – View of new site looking south



Site for new treatment works



Chipping Broo