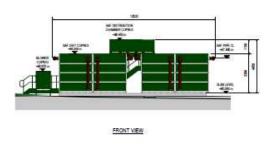

# Planning Application LCC/2021/0004

Construction of a new waste water treatment works, access track, bridge, three culverts, new outfall, partial demolition of existing works and landscaping our kiosks and widening/modifications to access road.

Land adjacent to Chipping Waste Water Treatment Works, Longridge Road, Chipping



### Planning application LCC/2021/0004



County Council

### Planning application LCC/2021/0004



Council

#### Planning application LCC/2021/0004





#### Planning application LCC/2021/0004 – Applicant's Proposals





# Planning application LCC/2021/0004 – Sections through new works







#### Planning application LCC/2020/0075 – Cross sections













SAF Area



**PST Area** 



## Planning application LCC/2021/0004 – Landscaping of new treatment works



### Planning application LCC/2021/004 – Landscaping of existing works



### Application LCC/ 2021/004 – Access location / Longridge Road



Longridge Road



Access – to be improved

**Existing works** 

## Application LCC/2021/0004 – View of site looking west from footpath

Goose Lane Cottages Proposed New treatment works

Existing treatment works

LCC/2020/0075



## Application LCC/2021/004 – View of existing works from footpath looking north west



#### Planning application LCC/2021/004 -View of application site and existing treatment works looking north



#### Application LCC/2021/004 – View of new site looking south



Site for new treatment works



Chipping Brook