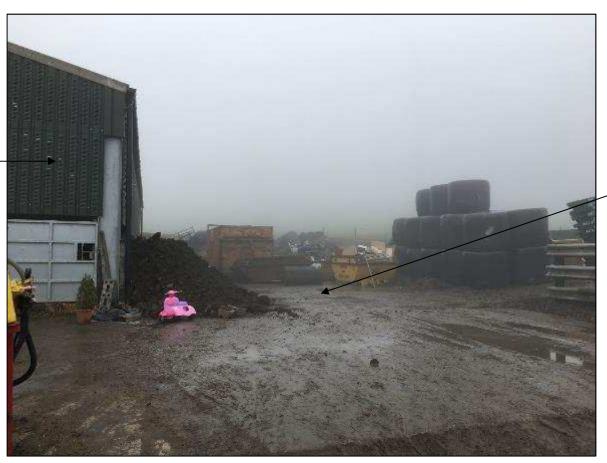

#### Application LCC/2021/0008 – View of access from A681

Access to Height Side Farm

Lancashire
County
Council

A681