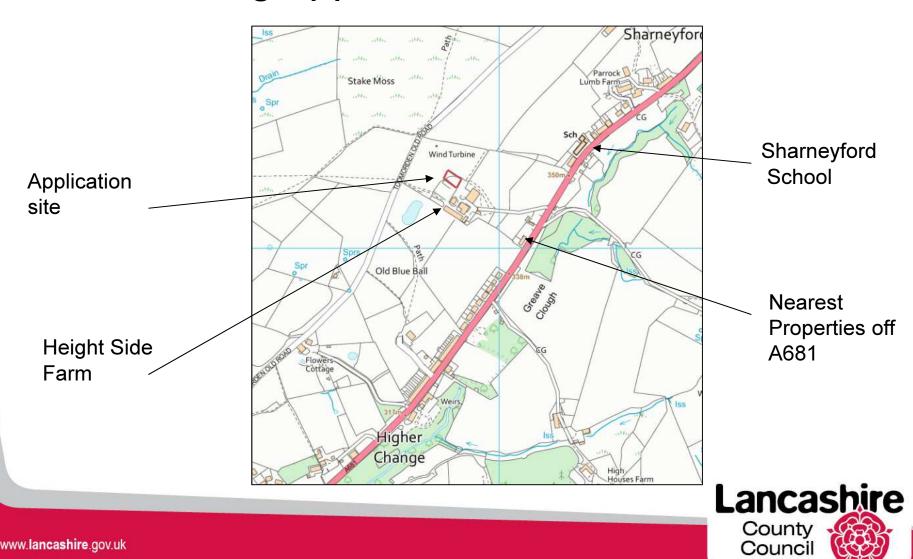

# Planning Application LCC/2021/0008

Erection of new building and formation of hardstanding area for use as a site for the sorting and recycling of skip waste.

Height Side Farm, Todmorden Road, Bacup



## Planning application LCC/2021/0008



County Council

Bacup town

centre

## Planning application LCC/2021/0008



### Planning application LCC/2021/0008



County Council

#### Planning application LCC/2021/0008 – Applicant's Proposals





#### Planning application LCC/2021/0008 – view of application site



Existing farm

building

Site for

proposed building

#### Application LCC/2021/0008 – view of application site





Location of proposed building



#### Application LCC/2021/0008 – View of access from A681



Access to Height Side Farm

Lancashire
County
Council

A681