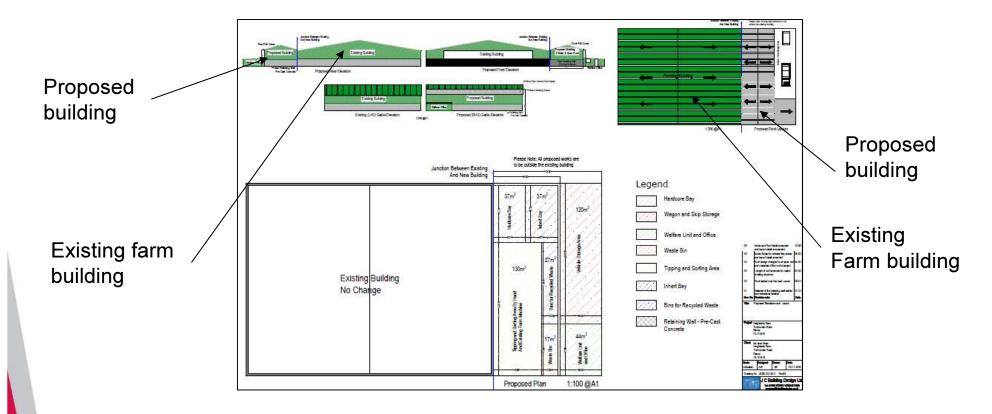

# Planning Application LCC/2021/0008

Erection of new building and formation of hardstanding area for use as a site for the sorting and recycling of skip waste.

Height Side Farm, Todmorden Road, Bacup



## Planning application LCC/2021/0008



County Council

Bacup town

centre

## Planning application LCC/2021/0008



### Planning application LCC/2021/0008



County Council

#### Planning application LCC/2021/0008 – Applicant's Proposals





#### Planning application LCC/2021/0008 – view of application site



Existing farm

building

Site for

proposed building

#### Application LCC/2021/0008 – view of application site





Location of proposed building



#### Application LCC/2021/0008 – View of access from A681



Access to Height Side Farm

Lancashire
County
Council

A681