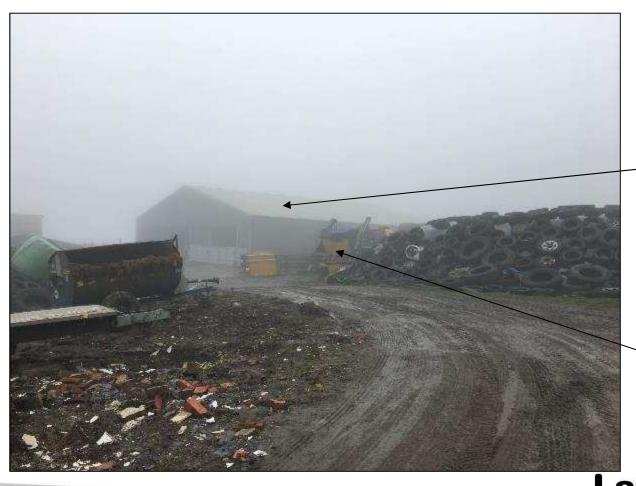

#### Planning application LCC/2021/0008 – view of application site

Existing farm

building

Site for

proposed building