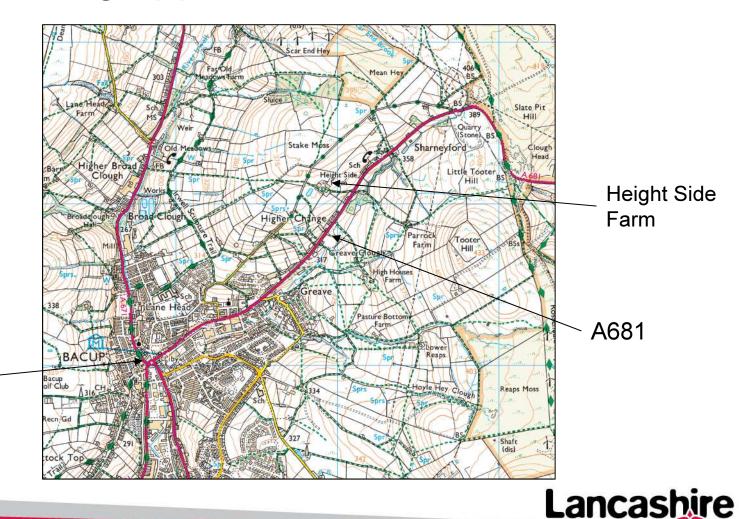

# Planning Application LCC/2021/0008

Erection of new building and formation of hardstanding area for use as a site for the sorting and recycling of skip waste.

Height Side Farm, Todmorden Road, Bacup

## Planning application LCC/2021/0008

County Council

Bacup town

centre