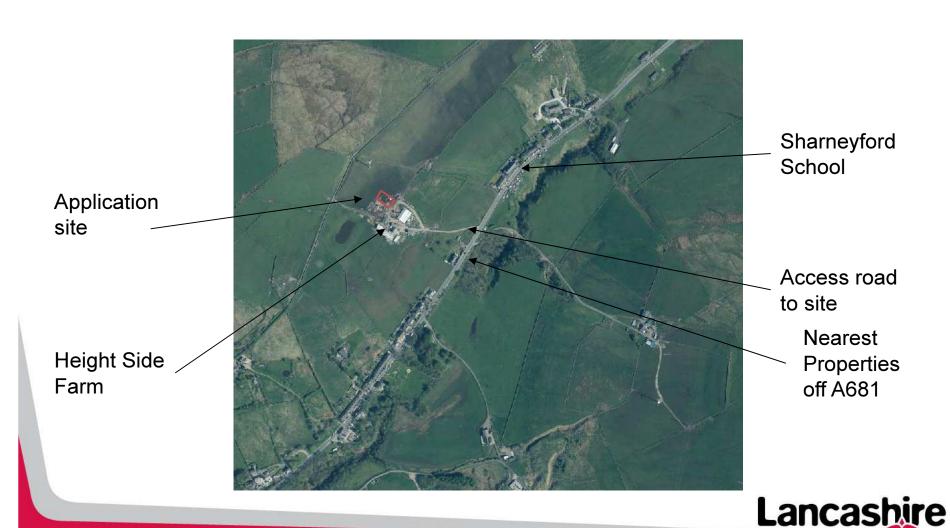

#### Application LCC/2021/0008 – view of application site

Location of proposed building

#### Application LCC/2021/0008 – View of access from A681

Access to Height Side Farm

Lancashire
County
Council

A681