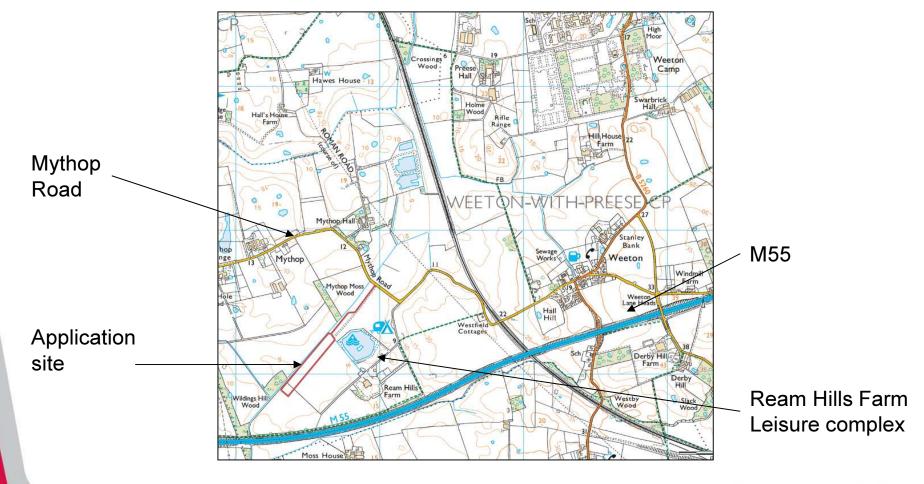

# Planning Application LCC/2020/0043

Extension of timescales in condition 6 of permission LCC/2016/140 to allow grading and restoration of bund by 31<sup>st</sup> December 2021.

Ream Hills Farm, Mythop Road, Weeton

#### Planning application LCC/2020/0043