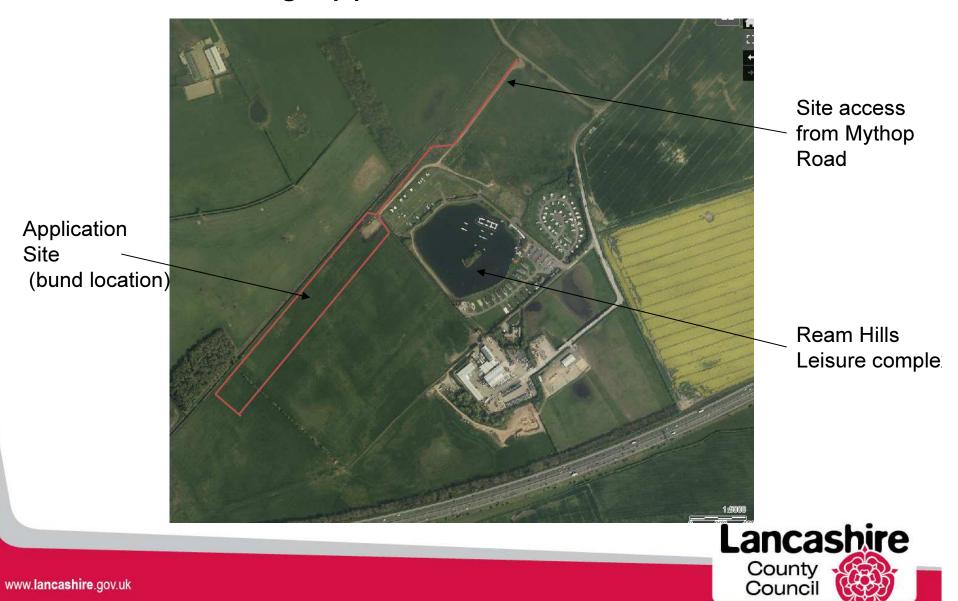

# Planning Application LCC/2020/0043

Extension of timescales in condition 6 of permission LCC/2016/140 to allow grading and restoration of bund by 31<sup>st</sup> December 2021.

Ream Hills Farm, Mythop Road, Weeton



#### Planning application LCC/2020/0043





#### Planning application LCC/2020/0043



## Planning application LCC/2020/0043 – Photograph of bund looking north east





## Planning application LCC/2020/0043 – Photograph of bund under construction looking south west





### Application LCC/2020/0043 – View of bund looking south west



Bund constructed using imported materials —