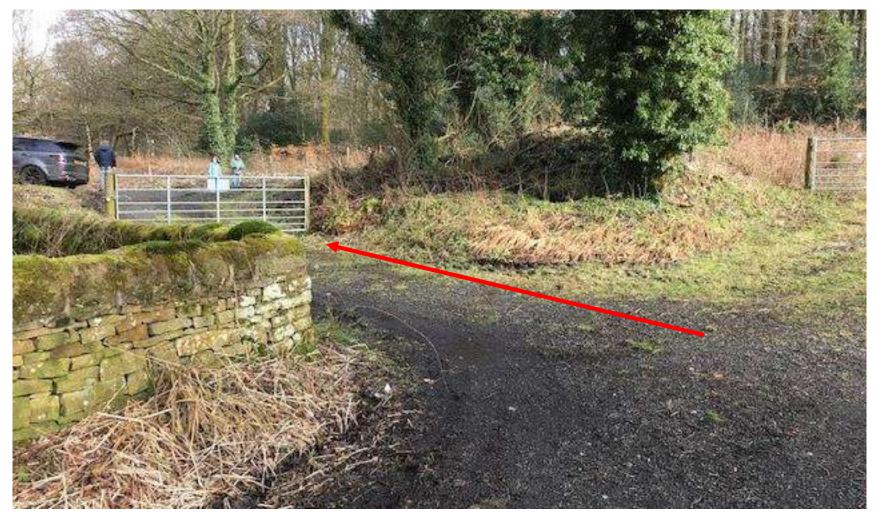

# Addition of Bridleway and upgrade to Bridleway of Footpath Withnell 49 from Twist Moor Road past Wood Folds Farm, Withnell to A675

File No. 804-648

Photographs taken 1<sup>st</sup> February 2021



# Point A





# Looking back towards point A









# From point B looking towards point C











# Approaching point C





#### Point C









# Approaching point D



#### Point D





















#### Point E

















# Approaching point F





# Approaching point F





# Point F looking towards point G





# Point G looking back towards point F





# Point G – Google Street View 2018





### Point F to point H (not part of the application)





# Point H – Google Street View 2018 (not part of the application)