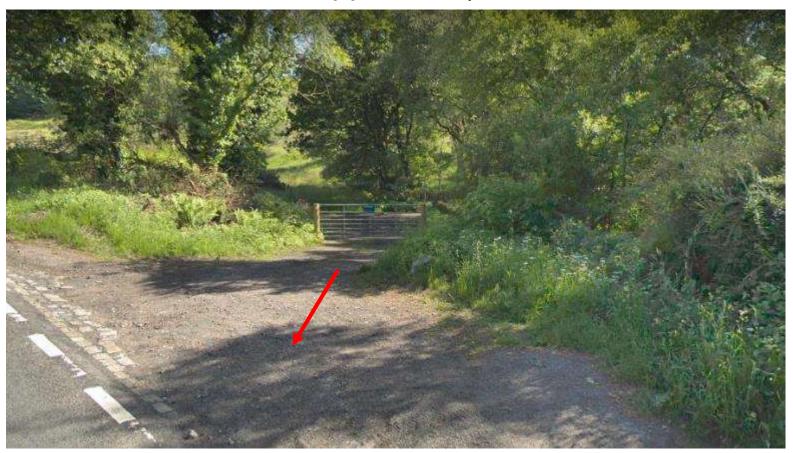

# Addition of Bridleway and upgrade to Bridleway of Footpath Withnell 49 from Twist Moor Road past Wood Folds Farm, Withnell to A675

File No. 804-648

Photographs taken 1<sup>st</sup> February 2021



# Point A





# Looking back towards point A









# From point B looking towards point C











# Approaching point C





#### Point C









# Approaching point D



#### Point D





















#### Point E

















# Approaching point F





# Approaching point F





# Point F looking towards point G





# Point G looking back towards point F





# Point G – Google Street View 2018





### Point F to point H (not part of the application)





# Point H – Google Street View 2018 (not part of the application)