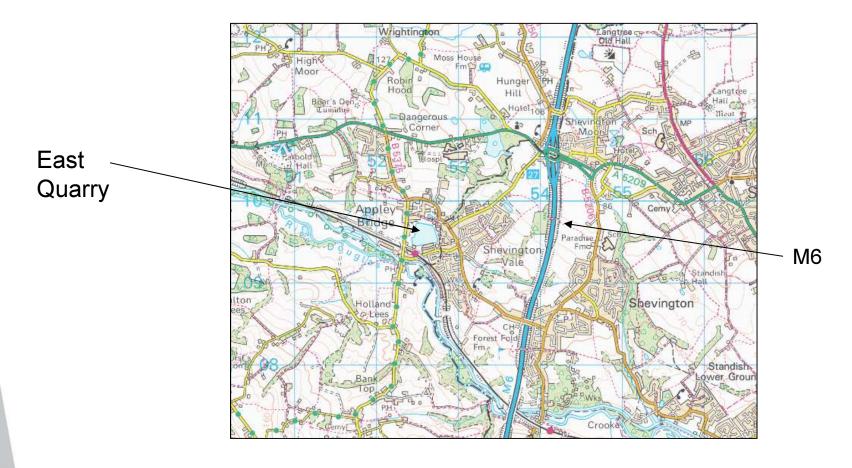

# Planning Application LCC/2021/0027

Construction of new access ramp East Quarry, Appley Bridge

## Planning application LCC/2021/0027