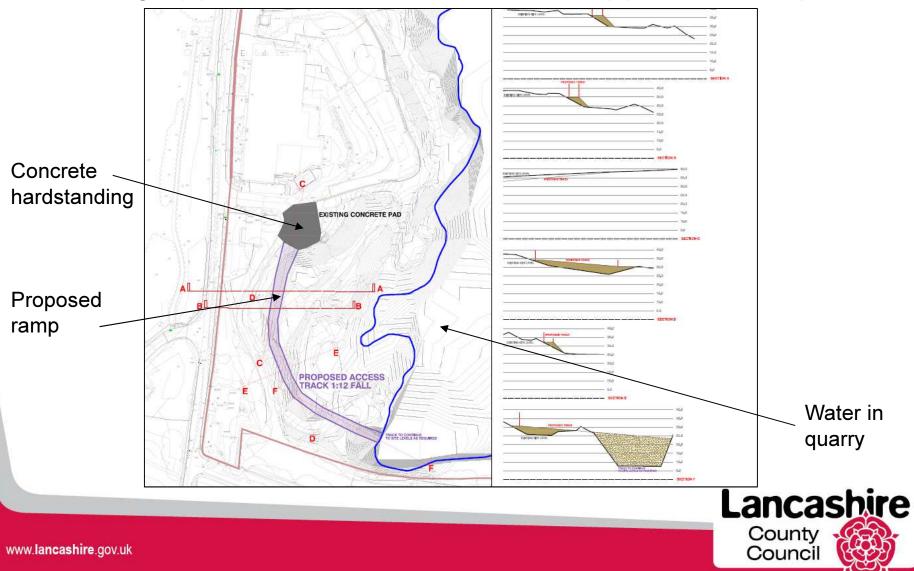

#### Planning application LCC/2021/0027 – Applicant's Proposals

### Application LCC/ 2021/0027 - Concrete tipping area