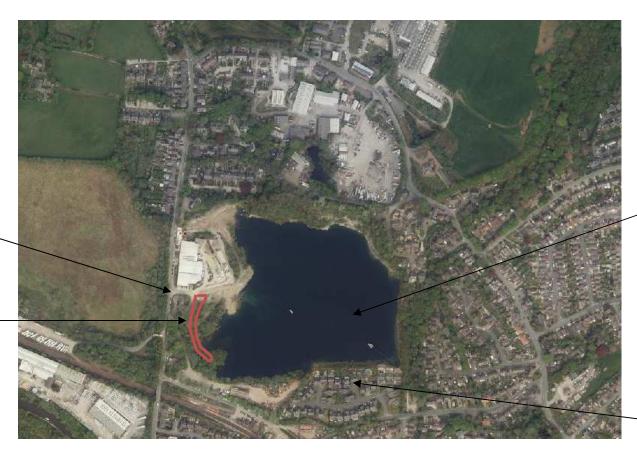

# Planning application LCC/2021/0027 – View of quarry

#### Planning application LCC/2021/0027 – View of ramp area