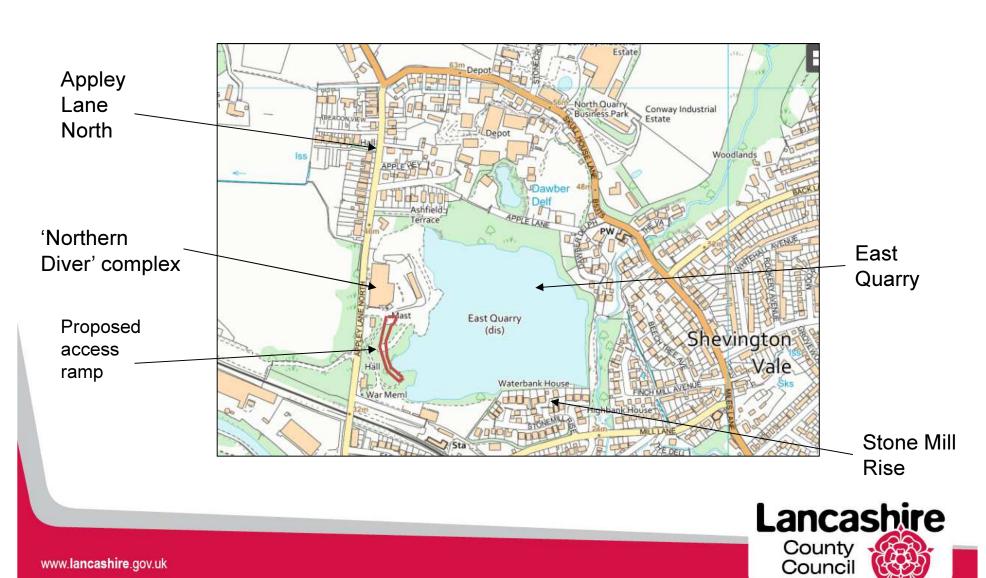

## Planning application LCC/2021/0027

### Planning application LCC/2021/0027

Access from Appley Lane North

Proposed access - ramp

**East Quarry** 

Stone Mill Rise