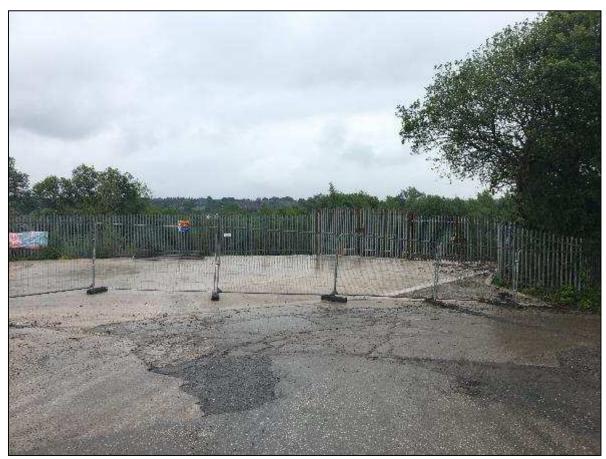

# Planning Application LCC/2021/0027

Construction of new access ramp East Quarry, Appley Bridge



## Planning application LCC/2021/0027





## Planning application LCC/2021/0027



### Planning application LCC/2021/0027

Access from Appley Lane North

Proposed access - ramp



**East Quarry** 

Stone Mill Rise



#### Planning application LCC/2021/0027 – Applicant's Proposals



# Planning application LCC/2021/0027 – View of quarry





#### Planning application LCC/2021/0027 – View of ramp area





### Application LCC/ 2021/0027 - Concrete tipping area





# Planning application LCC/2021/0027 – View of access from Appley Lane North





## Application LCC/2021/0027 – View looking north along Appley Lane North



LCC/2020/00/5



# Application LCC/2021/0027 – View looking south along Appley Lane North