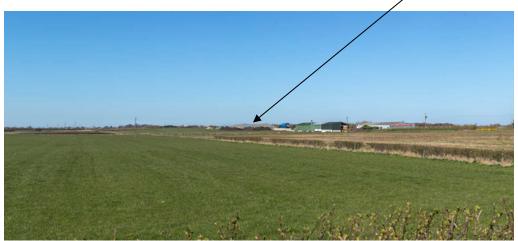

## Planning Application - LCC/2020/0061

Erection of new composting building and continuation of use of existing composting site subject to a condition restricting the export of compost to five HGV vehicles per day.

Iron House Farm, Lancaster Road, Out-Rawcliffe



### Planning application LCC/2020/0061- Location





# LCC/2020/0061 – Location Plan





## LCC/2020/0061 - Image

Union Lane





## LCC/2020/0061 Location of Building





#### LCC/2020/0061 - Elevations





## Existing and proposed views from Hornby Lane







Proposed building









#### Existing and proposed Views from Lancaster Road



Proposed building







## Photographs - Site access off Lancaster Road











# Photographs – Site for proposed building