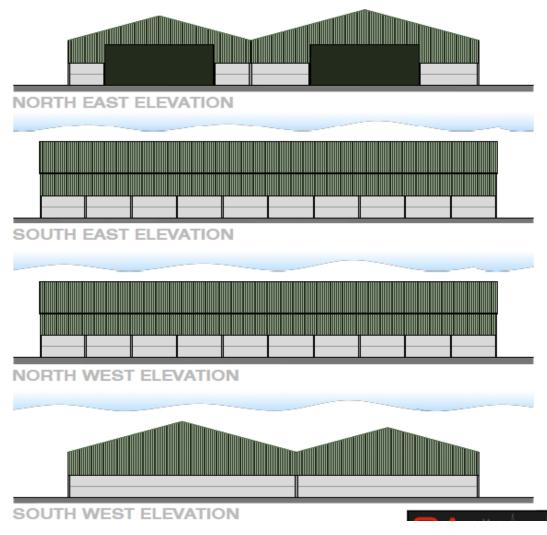

## Planning Application - LCC/2020/0061

Erection of new composting building and continuation of use of existing composting site subject to a condition restricting the export of compost to five HGV vehicles per day.

Iron House Farm, Lancaster Road, Out-Rawcliffe



### Planning application LCC/2020/0061- Location





# LCC/2020/0061 – Location Plan





## LCC/2020/0061 - Image

Union Lane





## LCC/2020/0061 Location of Building





#### LCC/2020/0061 - Elevations





## Existing and proposed views from Hornby Lane







Proposed building









#### Existing and proposed Views from Lancaster Road



Proposed building







## Photographs - Site access off Lancaster Road











# Photographs – Site for proposed building