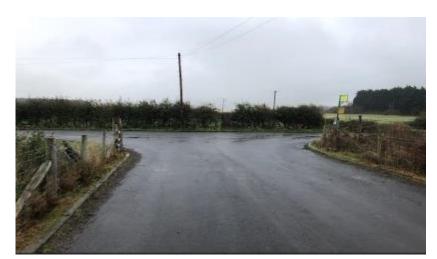

## Planning Application - LCC/2020/0061

Erection of new composting building and continuation of use of existing composting site subject to a condition restricting the export of compost to five HGV vehicles per day.

Iron House Farm, Lancaster Road, Out-Rawcliffe



### Planning application LCC/2020/0061- Location





# LCC/2020/0061 – Location Plan





## LCC/2020/0061 - Image

Union Lane





## LCC/2020/0061 Location of Building





#### LCC/2020/0061 - Elevations





## Existing and proposed views from Hornby Lane







Proposed building









#### Existing and proposed Views from Lancaster Road



Proposed building







## Photographs - Site access off Lancaster Road











# Photographs – Site for proposed building