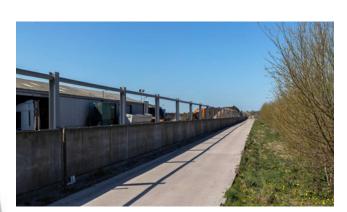

## Planning Application - LCC/2020/0061

Erection of new composting building and continuation of use of existing composting site subject to a condition restricting the export of compost to five HGV vehicles per day.

Iron House Farm, Lancaster Road, Out-Rawcliffe



### Planning application LCC/2020/0061- Location





# LCC/2020/0061 – Location Plan





## LCC/2020/0061 - Image

Union Lane





## LCC/2020/0061 Location of Building





#### LCC/2020/0061 - Elevations





## Existing and proposed views from Hornby Lane







Proposed building









#### Existing and proposed Views from Lancaster Road



Proposed building







## Photographs - Site access off Lancaster Road











# Photographs – Site for proposed building