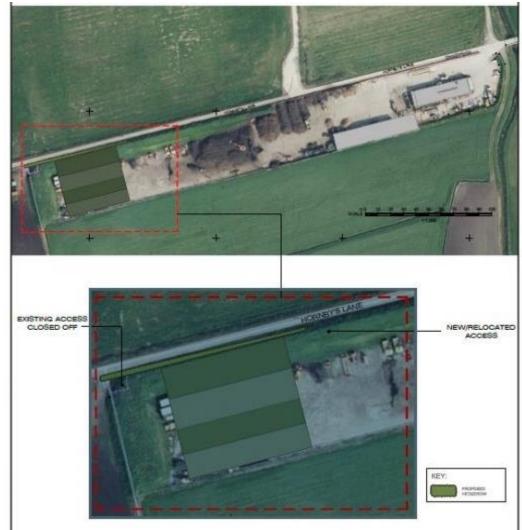

## Planning Application - LCC/2020/0061

Erection of new composting building and continuation of use of existing composting site subject to a condition restricting the export of compost to five HGV vehicles per day.

Iron House Farm, Lancaster Road, Out-Rawcliffe



### Planning application LCC/2020/0061- Location





# LCC/2020/0061 – Location Plan





## LCC/2020/0061 - Image

Union Lane





## LCC/2020/0061 Location of Building





#### LCC/2020/0061 - Elevations





## Existing and proposed views from Hornby Lane







Proposed building









#### Existing and proposed Views from Lancaster Road



Proposed building







## Photographs - Site access off Lancaster Road











# Photographs – Site for proposed building