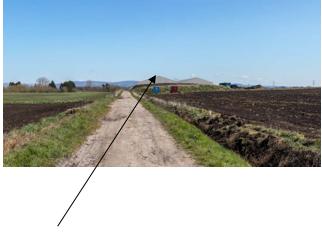

## Planning Application - LCC/2020/0061

Erection of new composting building and continuation of use of existing composting site subject to a condition restricting the export of compost to five HGV vehicles per day.

Iron House Farm, Lancaster Road, Out-Rawcliffe



### Planning application LCC/2020/0061- Location





# LCC/2020/0061 – Location Plan





## LCC/2020/0061 - Image

Union Lane





## LCC/2020/0061 Location of Building





#### LCC/2020/0061 - Elevations





## Existing and proposed views from Hornby Lane







Proposed building









#### Existing and proposed Views from Lancaster Road



Proposed building







## Photographs - Site access off Lancaster Road











# Photographs – Site for proposed building