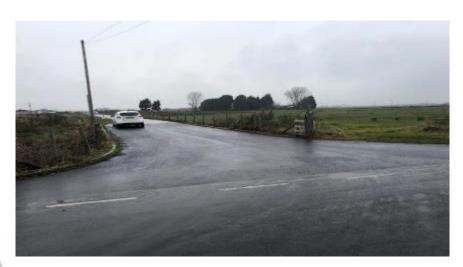

## Planning Application - LCC/2020/0061

Erection of new composting building and continuation of use of existing composting site subject to a condition restricting the export of compost to five HGV vehicles per day.

Iron House Farm, Lancaster Road, Out-Rawcliffe



### Planning application LCC/2020/0061- Location





# LCC/2020/0061 – Location Plan





## LCC/2020/0061 - Image

Union Lane





## LCC/2020/0061 Location of Building





#### LCC/2020/0061 - Elevations





## Existing and proposed views from Hornby Lane







Proposed building









#### Existing and proposed Views from Lancaster Road



Proposed building







## Photographs - Site access off Lancaster Road











# Photographs – Site for proposed building