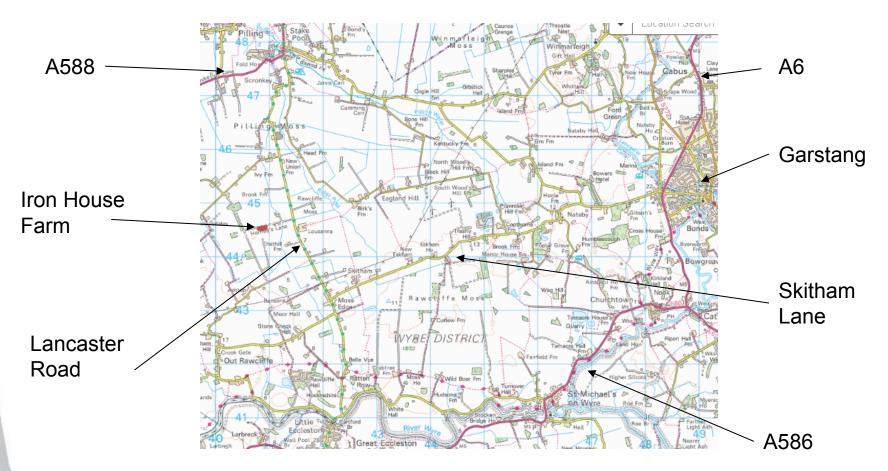

## Planning Application - LCC/2020/0061

Erection of new composting building and continuation of use of existing composting site subject to a condition restricting the export of compost to five HGV vehicles per day.

Iron House Farm, Lancaster Road, Out-Rawcliffe

### Planning application LCC/2020/0061- Location

# LCC/2020/0061 – Location Plan