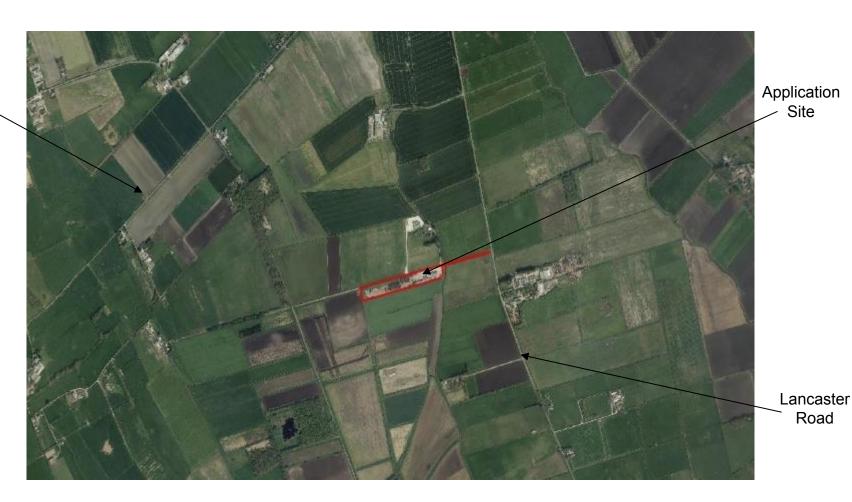

## Planning Application - LCC/2020/0061

Erection of new composting building and continuation of use of existing composting site subject to a condition restricting the export of compost to five HGV vehicles per day.

Iron House Farm, Lancaster Road, Out-Rawcliffe



### Planning application LCC/2020/0061- Location





# LCC/2020/0061 – Location Plan





## LCC/2020/0061 - Image

Union Lane





## LCC/2020/0061 Location of Building





#### LCC/2020/0061 - Elevations





## Existing and proposed views from Hornby Lane







Proposed building









#### Existing and proposed Views from Lancaster Road



Proposed building







## Photographs - Site access off Lancaster Road











# Photographs – Site for proposed building