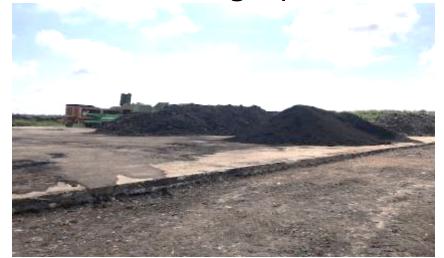

## Planning Application - LCC/2020/0061

Erection of new composting building and continuation of use of existing composting site subject to a condition restricting the export of compost to five HGV vehicles per day.

Iron House Farm, Lancaster Road, Out-Rawcliffe



### Planning application LCC/2020/0061- Location





# LCC/2020/0061 – Location Plan





## LCC/2020/0061 - Image

Union Lane





## LCC/2020/0061 Location of Building





#### LCC/2020/0061 - Elevations





## Existing and proposed views from Hornby Lane







Proposed building









#### Existing and proposed Views from Lancaster Road



Proposed building







## Photographs - Site access off Lancaster Road











# Photographs – Site for proposed building