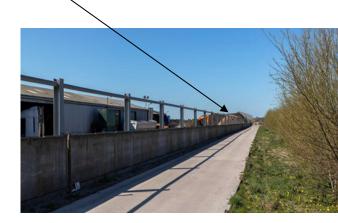

## Planning Application - LCC/2020/0061

Erection of new composting building and continuation of use of existing composting site subject to a condition restricting the export of compost to five HGV vehicles per day.

Iron House Farm, Lancaster Road, Out-Rawcliffe



### Planning application LCC/2020/0061- Location





# LCC/2020/0061 – Location Plan





## LCC/2020/0061 - Image

Union Lane





## LCC/2020/0061 Location of Building





#### LCC/2020/0061 - Elevations





## Existing and proposed views from Hornby Lane







Proposed building









#### Existing and proposed Views from Lancaster Road



Proposed building







## Photographs - Site access off Lancaster Road











# Photographs – Site for proposed building