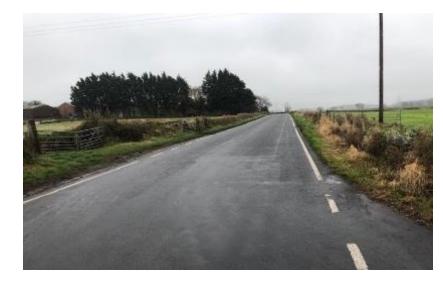

## Planning Application - LCC/2020/0061

Erection of new composting building and continuation of use of existing composting site subject to a condition restricting the export of compost to five HGV vehicles per day.

Iron House Farm, Lancaster Road, Out-Rawcliffe



### Planning application LCC/2020/0061- Location





# LCC/2020/0061 – Location Plan





## LCC/2020/0061 - Image

Union Lane





## LCC/2020/0061 Location of Building





#### LCC/2020/0061 - Elevations





## Existing and proposed views from Hornby Lane







Proposed building









#### Existing and proposed Views from Lancaster Road



Proposed building







## Photographs - Site access off Lancaster Road











# Photographs – Site for proposed building