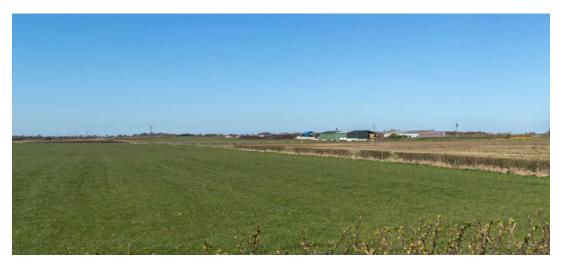

## Planning Application - LCC/2020/0061

Erection of new composting building and continuation of use of existing composting site subject to a condition restricting the export of compost to five HGV vehicles per day.

Iron House Farm, Lancaster Road, Out-Rawcliffe



### Planning application LCC/2020/0061- Location





# LCC/2020/0061 – Location Plan





## LCC/2020/0061 - Image

Union Lane





## LCC/2020/0061 Location of Building





#### LCC/2020/0061 - Elevations





## Existing and proposed views from Hornby Lane







Proposed building









#### Existing and proposed Views from Lancaster Road



Proposed building







## Photographs - Site access off Lancaster Road











# Photographs – Site for proposed building