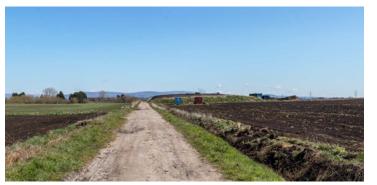

## Planning Application - LCC/2020/0061

Erection of new composting building and continuation of use of existing composting site subject to a condition restricting the export of compost to five HGV vehicles per day.

Iron House Farm, Lancaster Road, Out-Rawcliffe



### Planning application LCC/2020/0061- Location





# LCC/2020/0061 – Location Plan





## LCC/2020/0061 - Image

Union Lane





## LCC/2020/0061 Location of Building





#### LCC/2020/0061 - Elevations





## Existing and proposed views from Hornby Lane







Proposed building









#### Existing and proposed Views from Lancaster Road



Proposed building







## Photographs - Site access off Lancaster Road











# Photographs – Site for proposed building