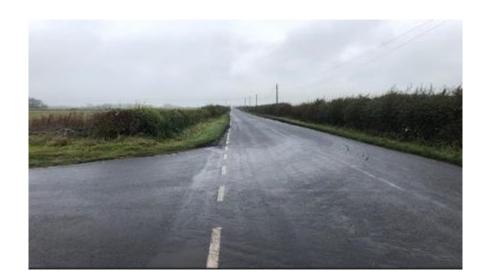

## Planning Application - LCC/2020/0061

Erection of new composting building and continuation of use of existing composting site subject to a condition restricting the export of compost to five HGV vehicles per day.

Iron House Farm, Lancaster Road, Out-Rawcliffe



### Planning application LCC/2020/0061- Location





# LCC/2020/0061 – Location Plan





## LCC/2020/0061 - Image

Union Lane





## LCC/2020/0061 Location of Building





#### LCC/2020/0061 - Elevations





## Existing and proposed views from Hornby Lane







Proposed building









#### Existing and proposed Views from Lancaster Road



Proposed building







## Photographs - Site access off Lancaster Road











# Photographs – Site for proposed building