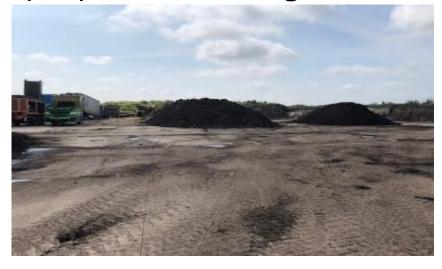

## Planning Application - LCC/2020/0061

Erection of new composting building and continuation of use of existing composting site subject to a condition restricting the export of compost to five HGV vehicles per day.

Iron House Farm, Lancaster Road, Out-Rawcliffe



### Planning application LCC/2020/0061- Location





# LCC/2020/0061 – Location Plan





## LCC/2020/0061 - Image

Union Lane





## LCC/2020/0061 Location of Building





#### LCC/2020/0061 - Elevations





## Existing and proposed views from Hornby Lane







Proposed building









#### Existing and proposed Views from Lancaster Road



Proposed building







## Photographs - Site access off Lancaster Road











# Photographs – Site for proposed building