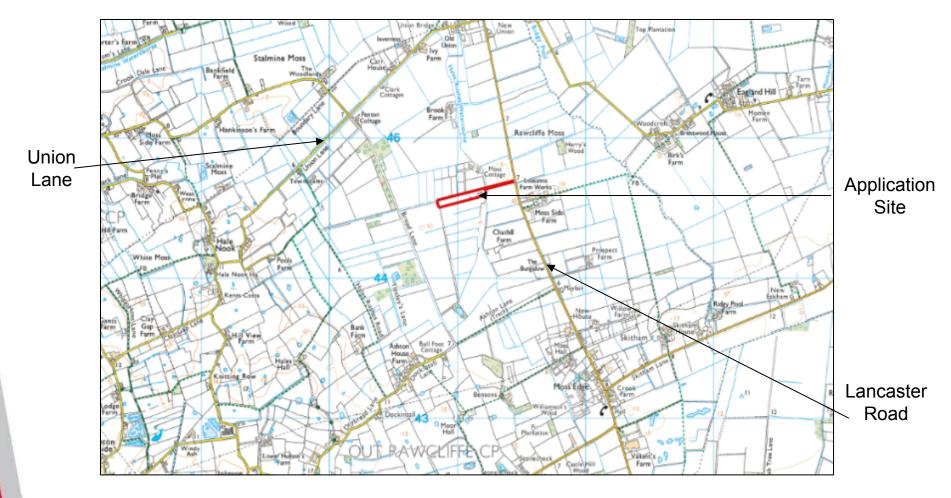

## Planning Application - LCC/2020/0061

Erection of new composting building and continuation of use of existing composting site subject to a condition restricting the export of compost to five HGV vehicles per day.

Iron House Farm, Lancaster Road, Out-Rawcliffe



### Planning application LCC/2020/0061- Location





# LCC/2020/0061 – Location Plan





## LCC/2020/0061 - Image

Union Lane





## LCC/2020/0061 Location of Building





#### LCC/2020/0061 - Elevations





## Existing and proposed views from Hornby Lane







Proposed building









#### Existing and proposed Views from Lancaster Road



Proposed building







## Photographs - Site access off Lancaster Road











# Photographs – Site for proposed building