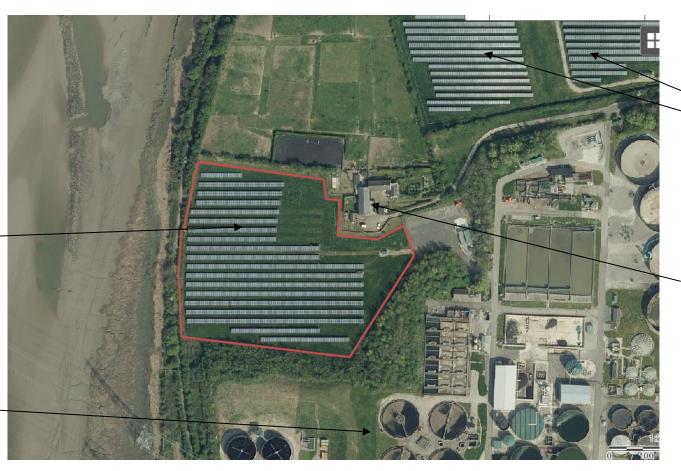

## Planning application LCC/2021/0060 – Air photograph

Arna Wood Solar Farm

Property at Low Wood

Lancaster wwtw

Application

site