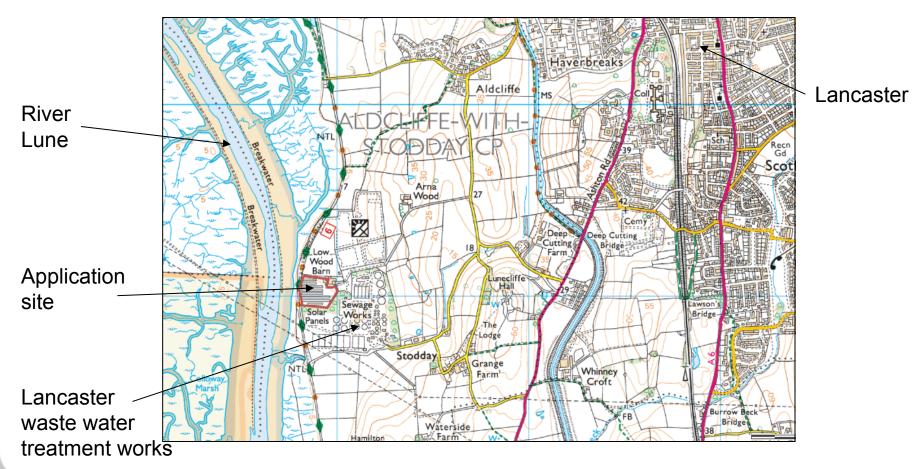

# Planning application LCC/2021/0060

Variation of condition 1 of permission LCC/2016/0065 to extend the operational lifetime of the solar farm until 31st December 2055.

Land adjacent to Lancaster Waste Water Treatment Works, Stodday, Lancaster

## Planning application LCC/2021/0060- Location Plan