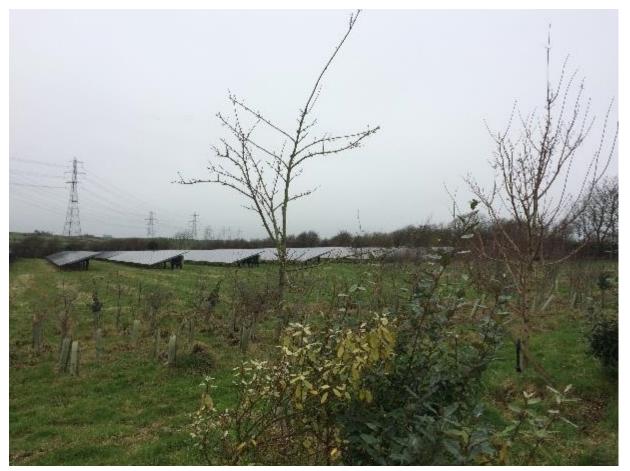

# Planning application LCC/2021/0060

Variation of condition 1 of permission LCC/2016/0065 to extend the operational lifetime of the solar farm until 31st December 2055.

Land adjacent to Lancaster Waste Water Treatment Works, Stodday, Lancaster



## Planning application LCC/2021/0060- Location Plan





## Planning application LCC/2021/0060 – Air photograph



Arna Wood Solar Farm

Property at Low Wood

Lancaster wwtw

Application

site



#### Planning application LCC/2021/0060 - View from Low Wood





#### Planning application LCC/2021/0060 - View from Low Wood



Landscaping works



Rows of

solar

panels