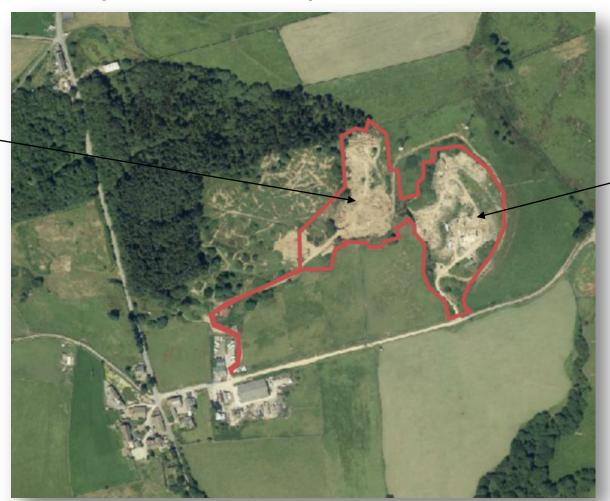

# Planning application LCC/2022/0011 & 0012 Aerial view (taken in 2020)

Catlow West Quarry

Catlow East Quarry

Catlow West crushing and screening activity (green area)

Catlow East Crushing and screening activity (green area)