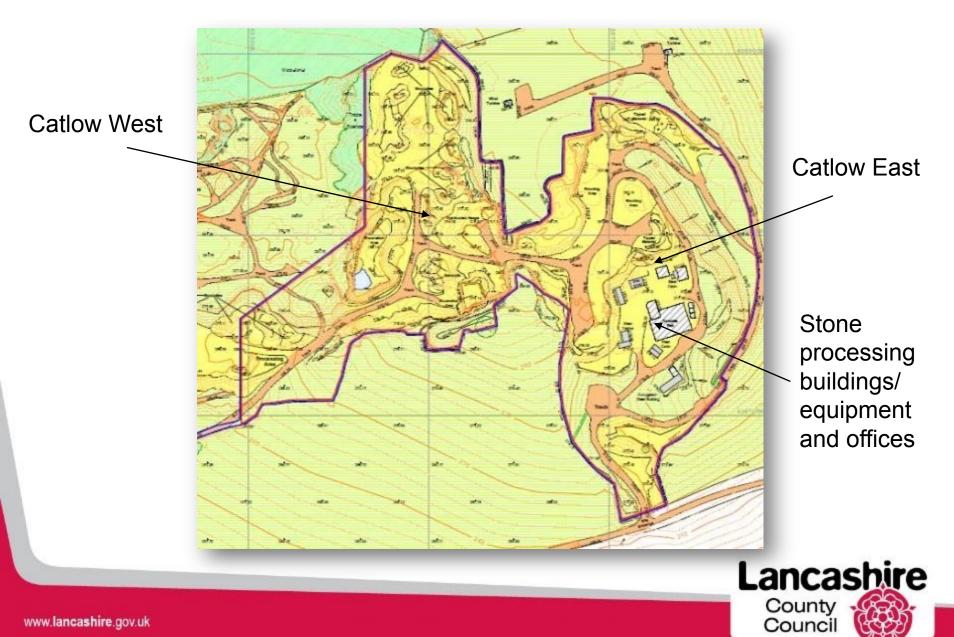

# Planning application LCC/2022/0011 & 0012 Aerial view (taken in 2020)

Catlow West Quarry

Catlow East Quarry

Catlow West crushing and screening activity (green area)

Catlow East Crushing and screening activity (green area)