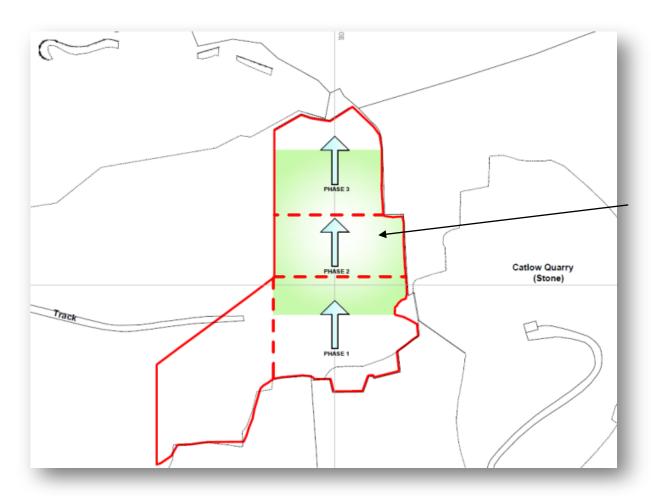

/0011
Removal of condition 6 (to allow crushing & screening of mineral) & variation of condition 23 (inert materials) of planning permission LCC/2020/0073 in relation to mineral working & site restoration at Catlow East Quarry, Catlow Fold Farm, Southfield Lane, Southfield, Lancashire

Pendle Borough: application number LCC/2022/0012
Removal of condition 18 (to allow crushing & screening of mineral) & variation of condition 26 (inert materials) of planning permission LCC/2015/0055 in relation to mineral working & site restoration at Catlow West Quarry at Catlow Fold Farm, Southfield Lane, Southfield, Lancashire



Planning application LCC/2022/0011 & 0012 Location plan



# Planning application LCC/2022/0011 & 0012 Aerial view (taken in 2020)

Catlow West Quarry



Catlow East Quarry







Catlow West crushing and screening activity (green area)





Catlow East Crushing and screening activity (green area)





Block stone working in Catlow West





Walling stone



Flagstones





**Catlow East** 





**Catlow East** 





Catlow East (eastern slope)





Catlow East (cutting shed)





Catlow East crushing plant





Catlow East (looking east from western side)





**Catlow West** 





Catlow West powerscreen





Crawshaw Lane access





Catlow East quarry entrance





Crawshaw Lane at the junction with Southfield Lane Lancashire





Southfield Lane