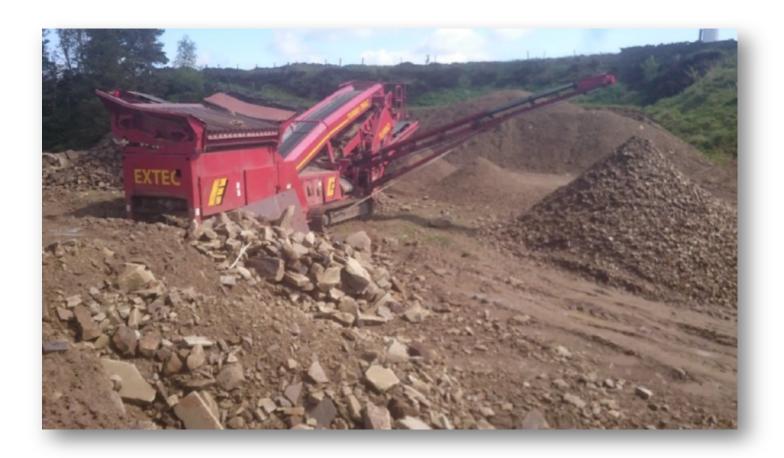

Catlow East (looking east from western side)

**Catlow West** 

Catlow West powerscreen

Crawshaw Lane access

Catlow East quarry entrance

Crawshaw Lane at the junction with Southfield Lane Lancashire

Southfield Lane