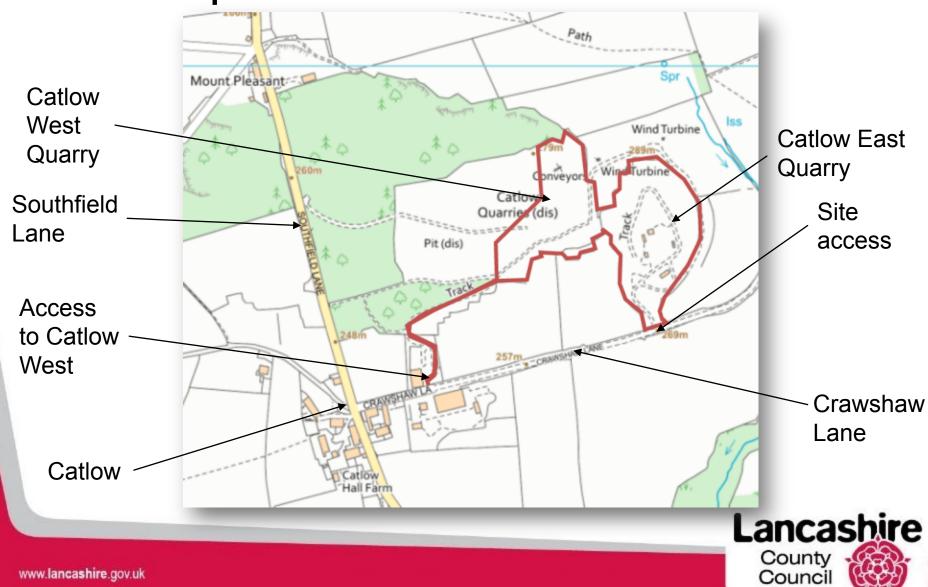

Planning application LCC/2022/0011 & 0012 Location plan

Pendle Borough: application number LCC/2022/0011
Removal of condition 6 (to allow crushing & screening of mineral) & variation of condition 23 (inert materials) of planning permission LCC/2020/0073 in relation to mineral working & site restoration at Catlow East Quarry, Catlow Fold Farm, Southfield Lane, Southfield, Lancashire

Pendle Borough: application number LCC/2022/0012
Removal of condition 18 (to allow crushing & screening of mineral) & variation of condition 26 (inert materials) of planning permission LCC/2015/0055 in relation to mineral working & site restoration at Catlow West Quarry at Catlow Fold Farm, Southfield Lane, Southfield, Lancashire