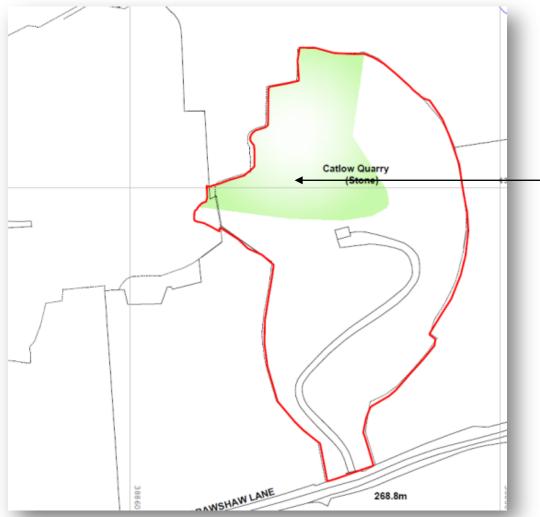

mineral) & variation of condition 23 (inert materials) of planning permission LCC/2020/0073 in relation to mineral working & site restoration at Catlow East Quarry, Catlow Fold Farm, Southfield Lane, Southfield, Lancashire

Pendle Borough: application number LCC/2022/0012
Removal of condition 18 (to allow crushing & screening of mineral) & variation of condition 26 (inert materials) of planning permission LCC/2015/0055 in relation to mineral working & site restoration at Catlow West Quarry at Catlow Fold Farm, Southfield Lane, Southfield, Lancashire



Planning application LCC/2022/0011 & 0012 Location plan



# Planning application LCC/2022/0011 & 0012 Aerial view (taken in 2020)

Catlow West Quarry



Catlow East Quarry







Catlow West crushing and screening activity (green area)





Catlow East Crushing and screening activity (green area)





Block stone working in Catlow West





Walling stone



Flagstones





**Catlow East** 





**Catlow East** 





Catlow East (eastern slope)





Catlow East (cutting shed)





Catlow East crushing plant





Catlow East (looking east from western side)





**Catlow West** 





Catlow West powerscreen





Crawshaw Lane access





Catlow East quarry entrance





Crawshaw Lane at the junction with Southfield Lane Lancashire





Southfield Lane