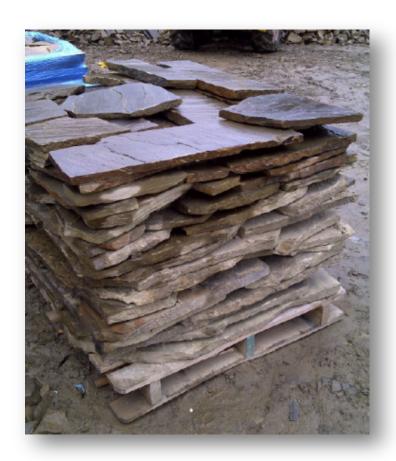

Block stone working in Catlow West

Walling stone

Flagstones

**Catlow East** 

**Catlow East** 

Catlow East (eastern slope)

Catlow East (cutting shed)

Catlow East crushing plant