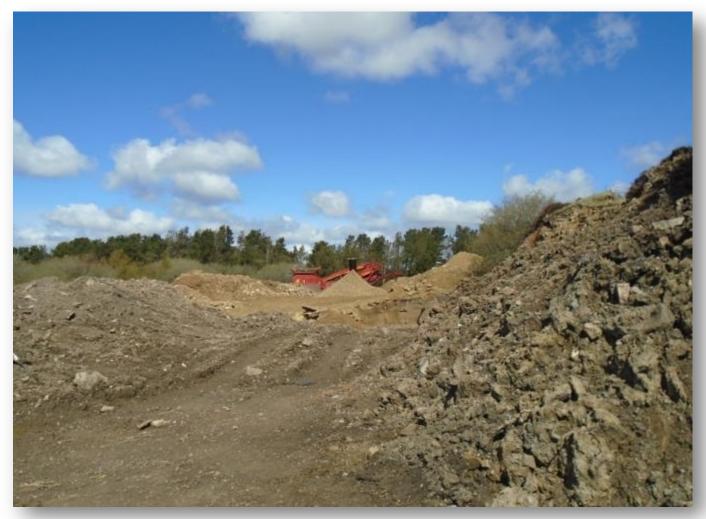

Block stone working in Catlow West

Walling stone

Flagstones

**Catlow East** 

**Catlow East** 

Catlow East (eastern slope)

Catlow East (cutting shed)

Catlow East crushing plant

Catlow East (looking east from western side)

**Catlow West** 

Catlow West powerscreen

Crawshaw Lane access

Catlow East quarry entrance

Crawshaw Lane at the junction with Southfield Lane Lancashire

Southfield Lane