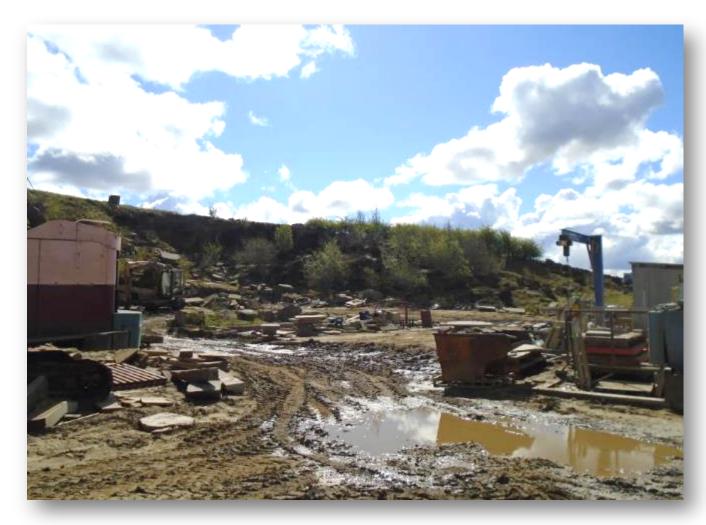

Catlow East (looking east from western side)

**Catlow West** 

Catlow West powerscreen

Crawshaw Lane access

Catlow East quarry entrance

Crawshaw Lane at the junction with Southfield Lane Lancashire

Southfield Lane