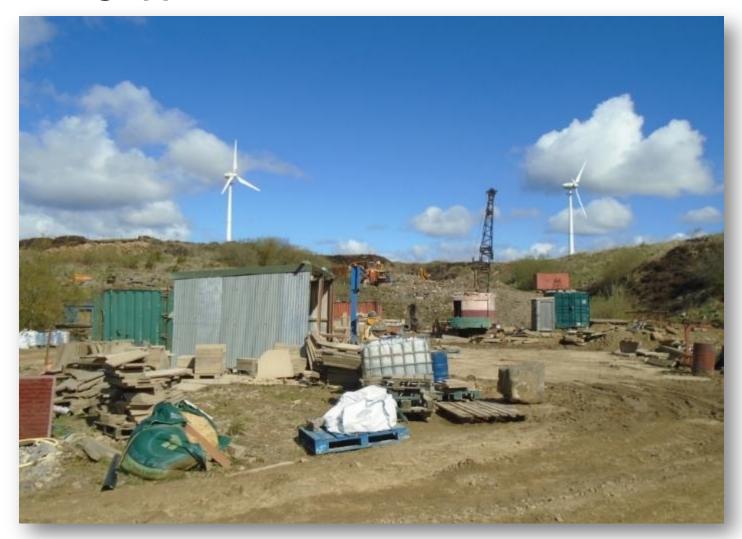

Block stone working in Catlow West

Walling stone

Flagstones

**Catlow East** 

**Catlow East** 

Catlow East (eastern slope)

Catlow East (cutting shed)

Catlow East crushing plant