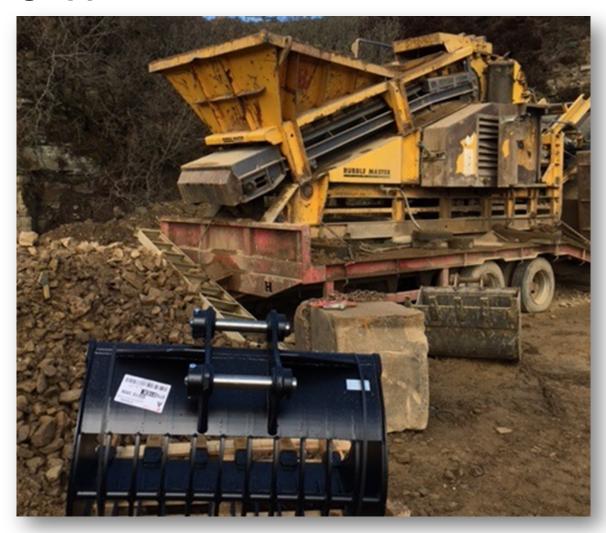

Block stone working in Catlow West

Walling stone

Flagstones

**Catlow East** 

**Catlow East** 

Catlow East (eastern slope)

Catlow East (cutting shed)

Catlow East crushing plant