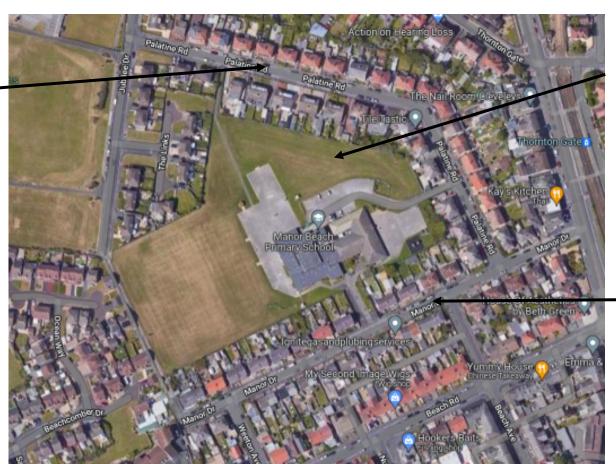

#### Planning application LCC/2022/0018 Aerial View

Palatine Road

Application site

Manor Drive