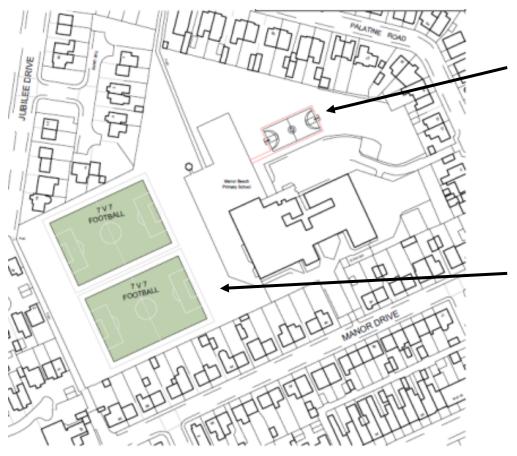

## Planning application LCC/2022/0018 Proposed site plan

Proposed multi use games area

Existing playing fields