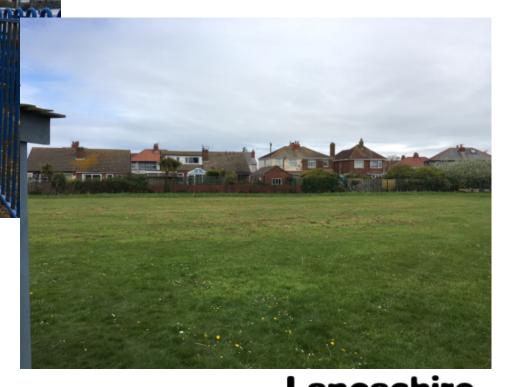

## Planning application LCC/2022/0018

Provision of multi use games area (MUGA) and associated 3m high perimeter fencing and connecting pathway

Manor Beach County Primary School, Manor Drive, Thornton-Cleveleys



#### Planning application LCC/2022/0018 Site Location Plan





#### Planning application LCC/2022/0018 Aerial View

Palatine Road



Application site

Manor Drive



## Planning application LCC/2022/0018 Proposed site plan



Proposed multi use games area

Existing playing fields



# Planning application LCC/2022/0018 Proposed fencing

# **FENCING DETAIL** Duex 868 Rehound Ball Court Mesh Fending Galvanised and polyecter powder coated in dark green colour (RAL 6006).



## Planning application LCC/2022/0018





## Planning application LCC/2022/0018

Adjacent car park to south