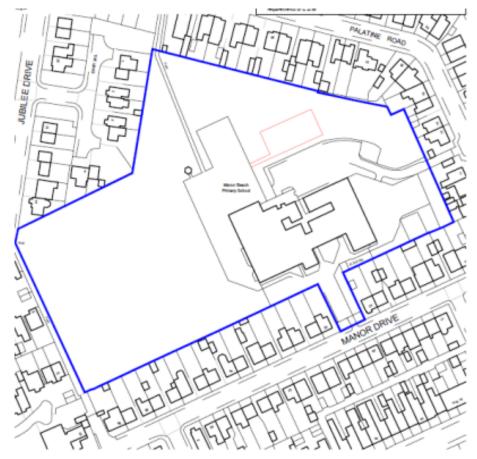

## Planning application LCC/2022/0018

Provision of multi use games area (MUGA) and associated 3m high perimeter fencing and connecting pathway

Manor Beach County Primary School, Manor Drive, Thornton-Cleveleys



#### Planning application LCC/2022/0018 Site Location Plan





#### Planning application LCC/2022/0018 Aerial View

Palatine Road



Application site

Manor Drive



## Planning application LCC/2022/0018 Proposed site plan



Proposed multi use games area

Existing playing fields



# Planning application LCC/2022/0018 Proposed fencing

# **FENCING DETAIL** Duex 868 Rehound Ball Court Mesh Fending Galvanised and polyecter powder coated in dark green colour (RAL 6006).



## Planning application LCC/2022/0018





## Planning application LCC/2022/0018

Adjacent car park to south