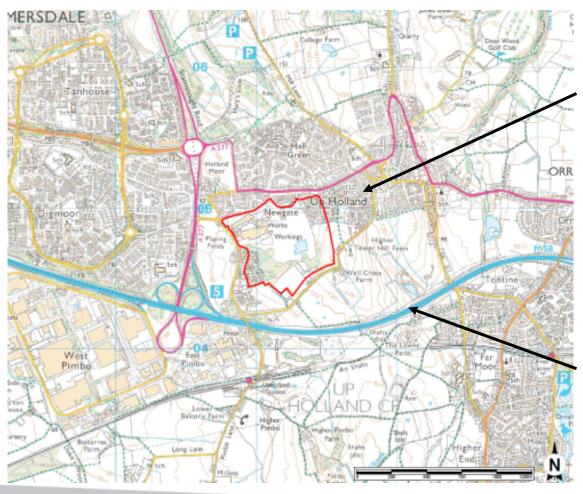

#### Planning application LCC/2022/0016 Site Location Plan

**Up Holland** 

M58 motorway