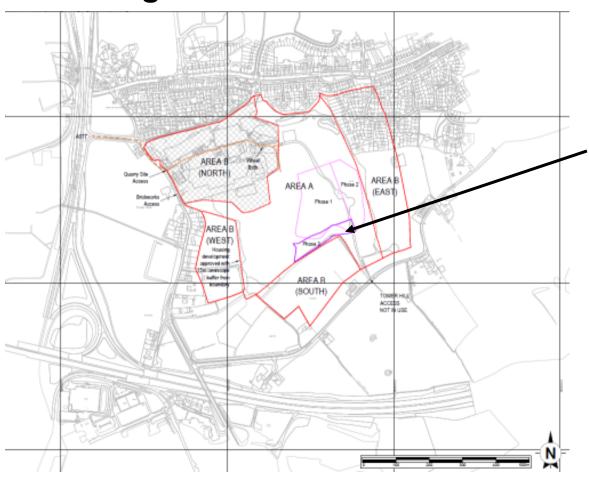

## Planning application LCC/2022/0016 Areas of working

Proposed quarry extension

Ormskirk Road

Planning application LCC/2022/0016 **Aerial View** 

Existing brickworks

Miners Way

Deb's Diamonds Lynwoods Building Consultancy - Building dl Projects Ravenhead Quarry Ibstock Brick Ravenhead Halton Bros Upholland Luxury Boarding Kennels and... Slater Crescent

Area of proposed extension

**Tower Hill Road** 

Lancashire County Council