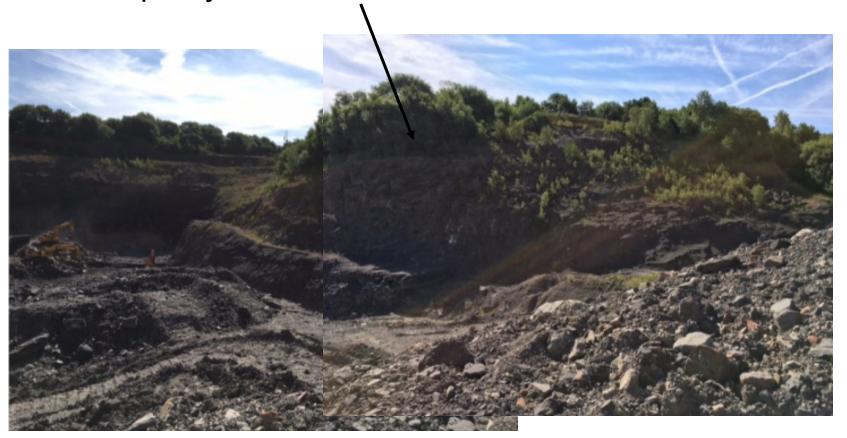

# Planning application LCC/2022/0016 Proposed cross sections (in red) to expose rock face in accordance with SSSI