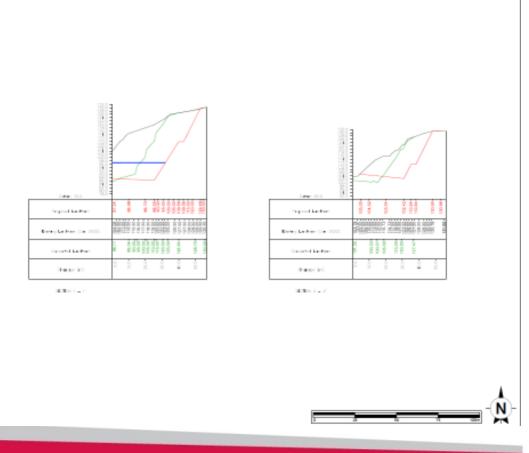

# Planning application LCC/2022/0016 Proposed cross sections (in red) to expose rock face in accordance with SSSI