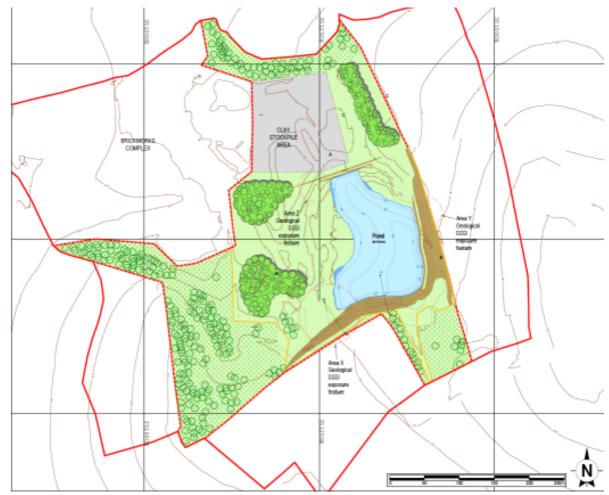

LCC/2022/0016

Variation of conditions 2, 3, 4, 5, 7, 21 and 25 of planning permission LCC/2014/0008 to allow extension of approved mineral working area

Ravenhead Quarry, Chequer Lane, Upholland



#### Planning application LCC/2022/0016 Site Location Plan



**Up Holland** 

M58 motorway



## Planning application LCC/2022/0016 Areas of working



Proposed quarry extension



Ormskirk Road

Planning application LCC/2022/0016 **Aerial View** 

Existing brickworks

Miners Way

Deb's Diamonds Lynwoods Building Consultancy - Building dl Projects Ravenhead Quarry Ibstock Brick Ravenhead Halton Bros Upholland Luxury Boarding Kennels and... Slater Crescent

Area of proposed extension

**Tower Hill Road** 

Lancashire County Council

## Planning application LCC/2022/0016 Restoration masterplan





# Planning application LCC/2022/0016 Proposed cross sections (in red) to expose rock face in accordance with SSSI





### Planning application LCC/2022/0016

### Existing quarrying operations





### Planning application LCC/2022/0016

Area of quarry to be extended